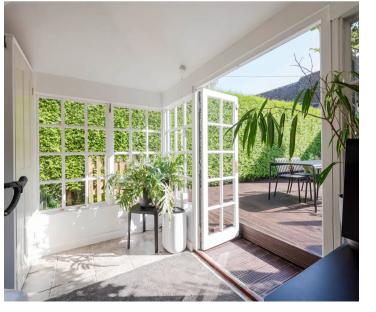

Access to the cottage is via a shared pathway, and to the front you will find a garden with a summer house and various paved and gravelled areas including a decked area, offering an outdoor space for eating and entertaining.