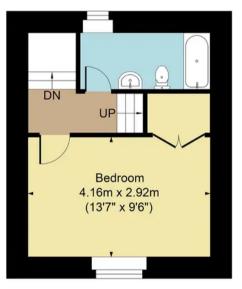

## Box Tree Cottage, 47 Hidcote Boyce, GL55 6LX

Main House Approx. Gross Internal Area:- 52.68 sq.m. 567 sq.ft.
Office Approx. Gross Area:- 6.75 sq.m. 73 sq.ft.
Total Approx. Gross Area:- 59.43 sq.m. 640 sq.ft.

Office Ground Floor First Floor Second Floor

## FOR ILLUSTRATIVE PURPOSES ONLY-NOT TO SCALE

The position & size of doors, windows, appliances and other features are approximate only.

□□□ Denotes restricted head height

www.dmlphotography.co.uk