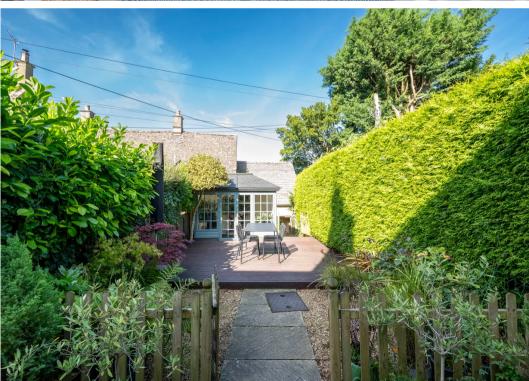

Access to the cottage is via a shared pathway, and to the front you will find a garden with a summer house and various paved and gravelled areas including a decked area, offering an outdoor space for eating and entertaining.