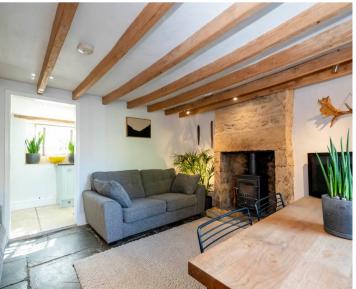

This charming and idyllic property comprises: sitting room with stone fireplace and log-burner, galley kitchen which offers a stylish yet workable space, preliminary bedroom on the first floor with characterful floorboards, a fully tiled family bathroom with bath and shower over and with a TV set into the wall, lastly on the second floor is another double bedroom with exposed beams and built-in eaves storage.