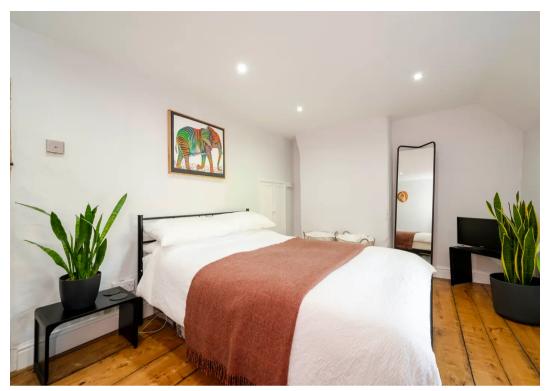

This charming and idyllic property comprises: sitting room with stone fireplace and log-burner, galley kitchen which offers a stylish yet workable space, preliminary bedroom on the first floor with characterful floorboards, a fully tiled family bathroom with bath and shower over and with a TV set into the wall, lastly on the second floor is another double bedroom with exposed beams and built-in eaves storage.