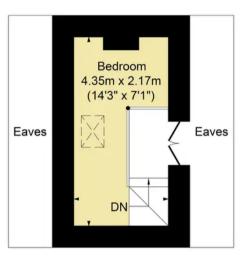

## Box Tree Cottage, 47 Hidcote Boyce, GL55 6LX

Main House Approx. Gross Internal Area:- 52.68 sq.m. 567 sq.ft.
Office Approx. Gross Area:- 6.75 sq.m. 73 sq.ft.
Total Approx. Gross Area:- 59.43 sq.m. 640 sq.ft.

Office Ground Floor First Floor Second Floor

## FOR ILLUSTRATIVE PURPOSES ONLY-NOT TO SCALE

The position & size of doors, windows, appliances and other features are approximate only.

□□□ Denotes restricted head height

www.dmlphotography.co.uk