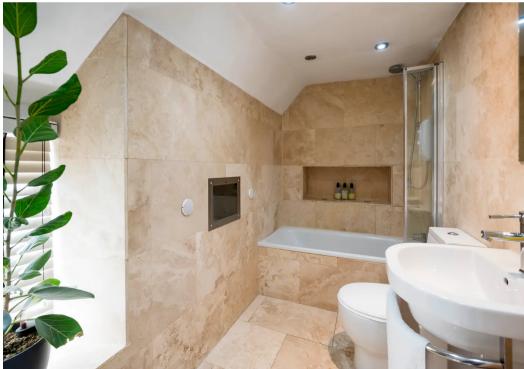

This charming and idyllic property comprises: sitting room with stone fireplace and log-burner, galley kitchen which offers a stylish yet workable space, preliminary bedroom on the first floor with characterful floorboards, a fully tiled family bathroom with bath and shower over and with a TV set into the wall, lastly on the second floor is another double bedroom with exposed beams and built-in eaves storage.