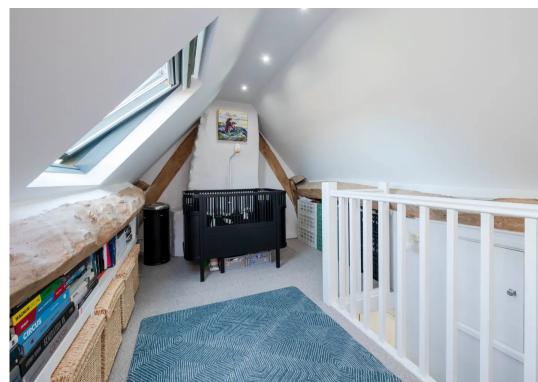

This charming and idyllic property comprises: sitting room with stone fireplace and log-burner, galley kitchen which offers a stylish yet workable space, preliminary bedroom on the first floor with characterful floorboards, a fully tiled family bathroom with bath and shower over and with a TV set into the wall, lastly on the second floor is another double bedroom with exposed beams and built-in eaves storage.