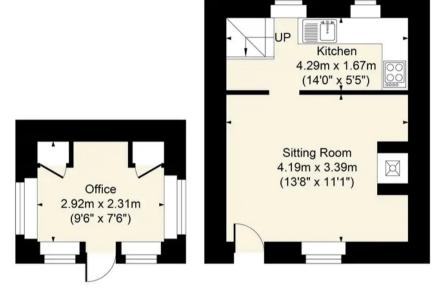

## Box Tree Cottage, 47 Hidcote Boyce, GL55 6LX

Main House Approx. Gross Internal Area:- 52.68 sq.m. 567 sq.ft.
Office Approx. Gross Area:- 6.75 sq.m. 73 sq.ft.
Total Approx. Gross Area:- 59.43 sq.m. 640 sq.ft.

Office Ground Floor First Floor Second Floor

## FOR ILLUSTRATIVE PURPOSES ONLY-NOT TO SCALE

The position & size of doors, windows, appliances and other features are approximate only.

□□□ Denotes restricted head height

www.dmlphotography.co.uk