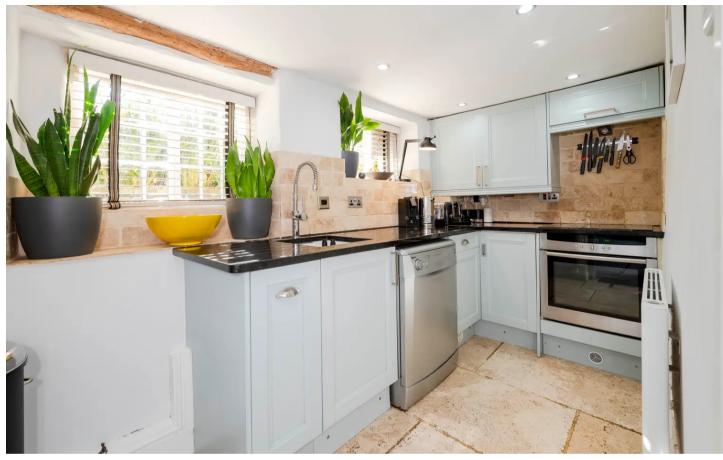

This charming and idyllic property comprises: sitting room with stone fireplace and log-burner, galley kitchen which offers a stylish yet workable space, preliminary bedroom on the first floor with characterful floorboards, a fully tiled family bathroom with bath and shower over and with a TV set into the wall, lastly on the second floor is another double bedroom with exposed beams and built-in eaves storage.