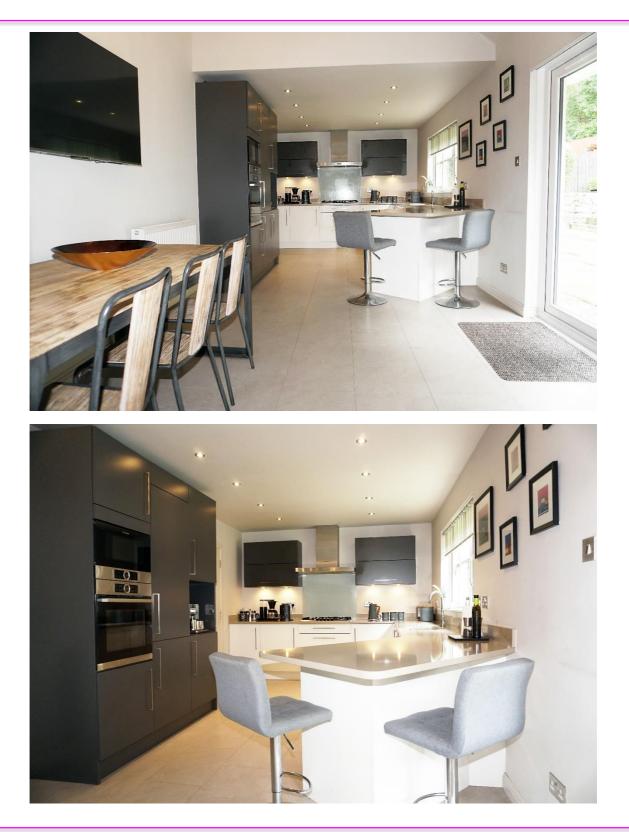

### **East Kilbride's Local Estate Agent**

**Joyce Heeps Homes Ltd** E.K. Business Park

14 Stroud Road East Kilbride G75 0YA

The kitchen has contemporary style cabinets, granite work surface and breakfast bar, inset stainless steel sink, and includes the integrated electric oven, microwave, five burner hob, gas fridge, freezer, and dishwasher.

### **East Kilbride's Local Estate Agent**

It open to the family/ dining area with vaulted ceiling, has French doors to the rear garden, and leads to the utility room.