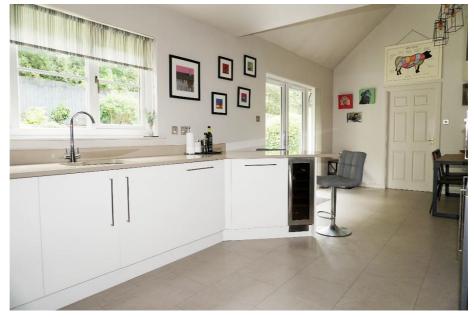

### **East Kilbride's Local Estate Agent**

**Joyce Heeps Homes Ltd** E.K. Business Park

14 Stroud Road East Kilbride G75 0YA

The kitchen has contemporary style cabinets, granite work surface and breakfast bar, inset stainless steel sink, and includes the integrated electric oven, microwave, five burner hob, gas fridge, freezer, and dishwasher.

### **East Kilbride's Local Estate Agent**

It open to the family/ dining area with vaulted ceiling, has French doors to the rear garden, and leads to the utility room.