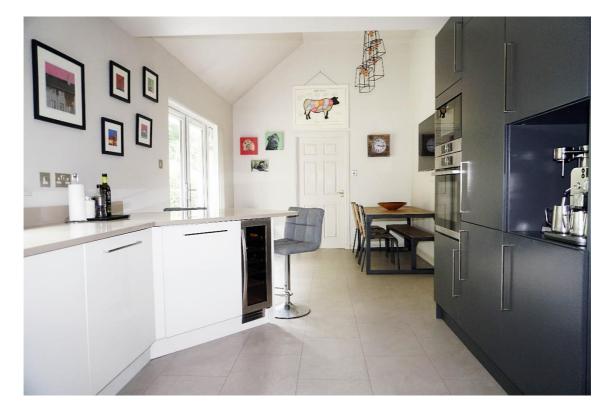

### **East Kilbride's Local Estate Agent**

**Joyce Heeps Homes Ltd** E.K. Business Park

14 Stroud Road East Kilbride G75 0YA

The kitchen has contemporary style cabinets, granite work surface and breakfast bar, inset stainless steel sink, and includes the integrated electric oven, microwave, five burner hob, gas fridge, freezer, and dishwasher.

### **East Kilbride's Local Estate Agent**

It open to the family/ dining area with vaulted ceiling, has French doors to the rear garden, and leads to the utility room.