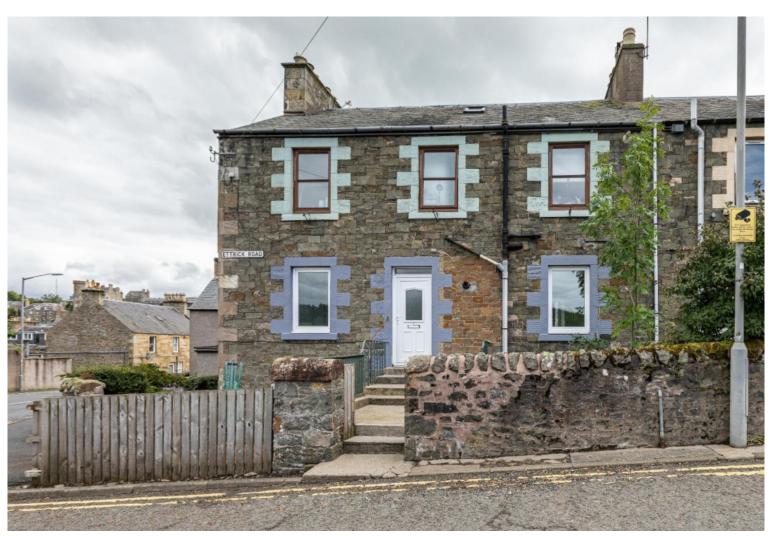

# **7 Ettrick Road** Selkirk, TD7 5AJ

Guide Price £85,000

7 Ettrick Road is a deceptively spacious two bedroom ground floor flatted dwellinghouse located in a popular residential area of Selkirk just a short walk from the town centre. The property is presented in good decorative order throughout having been freshly painted and new carpets fitted and provides easily maintained accommodation ready to move into. In addition, the property benefits from a private area of ground to the front and a coalhouse/workshop and shared drying area to the rear.

# 7 Ettrick Road

Selkirk, TD7 5AJ

Guide Price £85,000

Accommodation:-Entrance Hall Lounge Kitchen Two Double Bedrooms Bathroom

Private Garden Area to Front Coalhouse/Workshop and Shared Drying Area to Rear