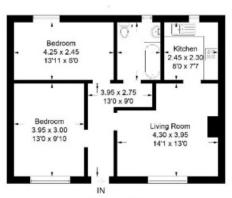

# 7 Ettrick Road

Selkirk, TD7 5AJ

Guide Price £85,000

Accommodation:-Entrance Hall Lounge Kitchen Two Double Bedrooms Bathroom

Private Garden Area to Front Coalhouse/Workshop and Shared Drying Area to Rear