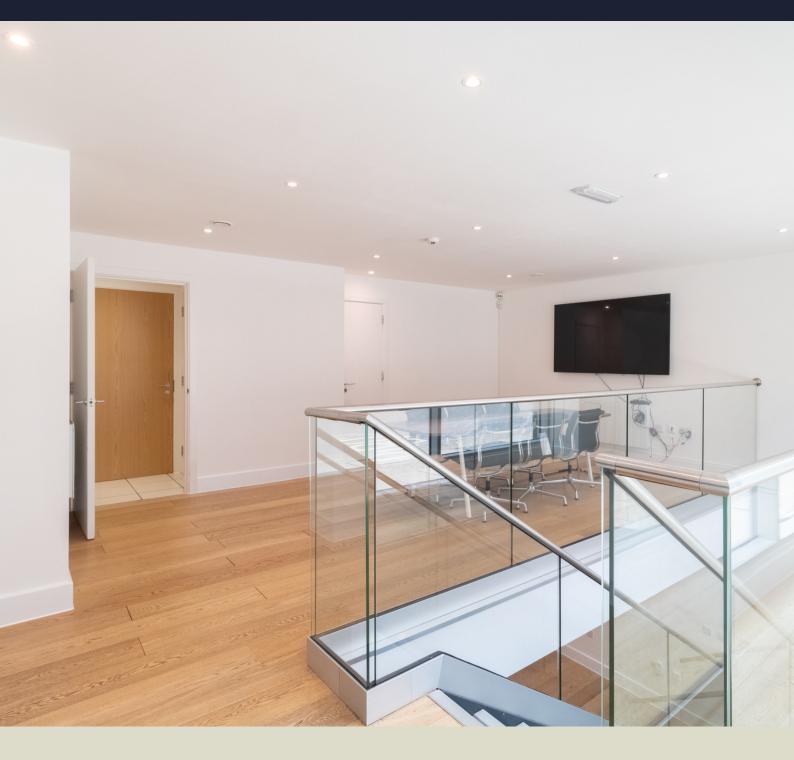

#### Description

This well presented **commercial unit** extends **893sqft** with accommodation laid out over **ground** and **lower ground** floors.

Previously used as an **office**, the property has since undergone a cosmetic refurbishment and is **available as seen** with fitted **kitchen**, **WC's** and **existing furniture** which can be left or removed dependent on an incoming tenant's requirements.

The unit benefits from a **prominent street frontage**, **open plan layout** and will appeal to a **wide range of occupiers** including **offices** and **medical providers**.