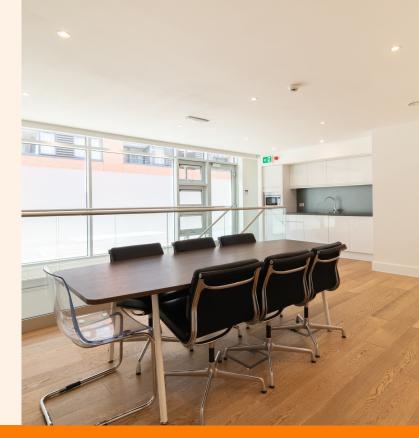

#### Description

This well presented **commercial unit** extends **893sqft** with accommodation laid out over **ground** and **lower ground** floors.

Previously used as an **office**, the property has since undergone a cosmetic refurbishment and is **available as seen** with fitted **kitchen**, **WC's** and **existing furniture** which can be left or removed dependent on an incoming tenant's requirements.

The unit benefits from a **prominent street frontage**, **open plan layout** and will appeal to a **wide range of occupiers** including **offices** and **medical providers**.