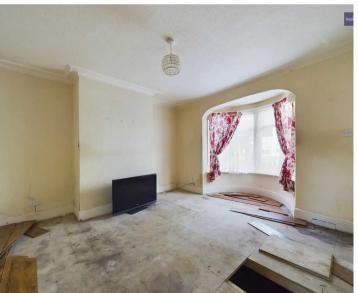

## Lounge

10' 6" x 13' 4" (3.21m x 4.07m)

UPVC double glazed bay window to the front elevation, radiator.