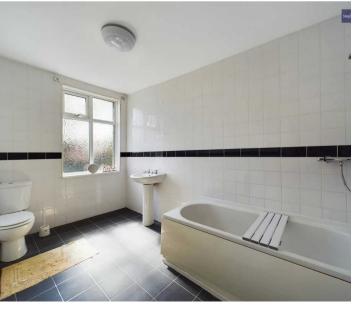

#### Bathroom

11' 6" x 6' 10" (3.51m x 2.08m)

Three piece white suite comprising of low flush WC, wash basin, panelled bath with overhead shower attachment. Floor to ceiling tiles, UPVC double glazed opaque window to the rear elevation and radiator.