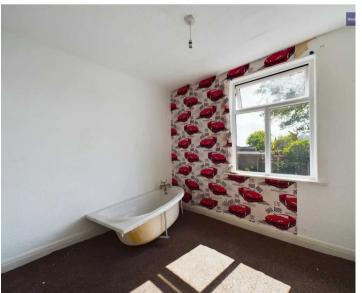

#### Bedroom 2

8' 6" x 9' 3" (2.59m x 2.81m)

UPVC double glazed window to the rear elevation, radiator.