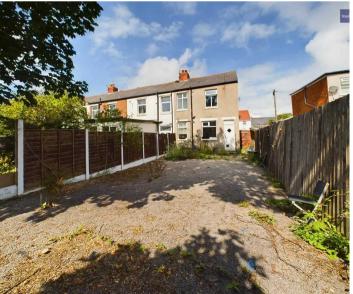

# REAR GARDEN

South facing enclosed garden to the rear with gravel and paved patio area.