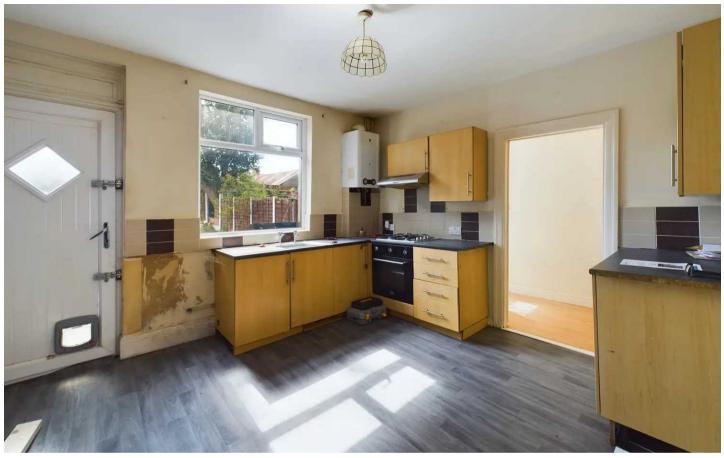

#### Kitchen

10' 11" x 12' 2" (3.34m x 3.71m)

Leading off from the lounge the kitchen comes with a matching range of base and wall units with fitted worktops, stainless steel sink and drainer, integrated oven and four ring hob with extractor fan. UPVC double glazed window to the rear elevation and door leading onto the garden, radiator. Access to under stairs storage and downstairs WC.