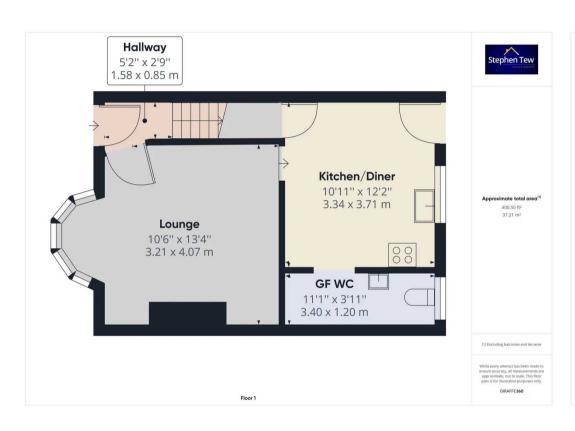

Comprising of entrance hallway, lounge, kitchen/diner and WC to the ground floor. Upstairs there are two generous sized bedrooms and a three piece suite bathroom. The property benefits from UPVC double glazing and central heating throughout.

## Hallway

5' 2" x 2' 9" (1.58m x 0.85m)

Entrance hall leading to staircase and lounge.

## Lounge

10' 6" x 13' 4" (3.21m x 4.07m)

UPVC double glazed bay window to the front elevation, radiator.

#### Kitchen

10' 11" x 12' 2" (3.34m x 3.71m)

Leading off from the lounge the kitchen comes with a matching range of base and wall units with fitted worktops, stainless steel sink and drainer, integrated oven and four ring hob with extractor fan. UPVC double glazed window to the rear elevation and door leading onto the garden, radiator. Access to under stairs storage and downstairs WC.

#### Wc

11' 2" x 3' 11" (3.40m x 1.20m)

GF WC with wash basin. UPVC double glazed window.