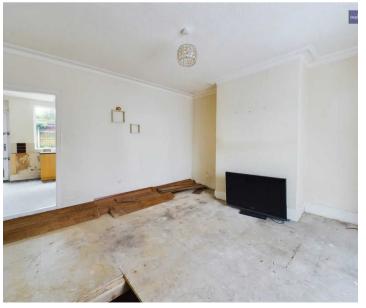

## Lounge

10' 6" x 13' 4" (3.21m x 4.07m)

UPVC double glazed bay window to the front elevation, radiator.