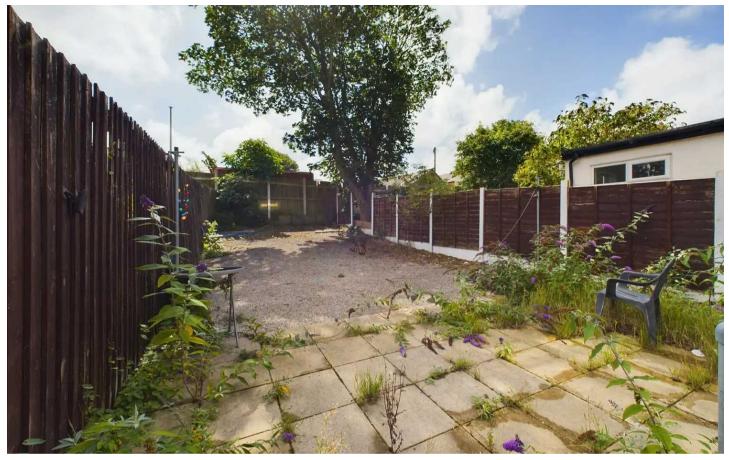

# REAR GARDEN

South facing enclosed garden to the rear with gravel and paved patio area.