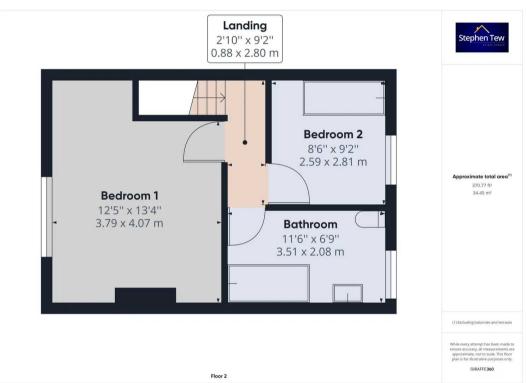

## Landing

2' 11" x 9' 2" (0.88m x 2.80m)

Landing leading to bedrooms and bathroom.

## Bedroom 1

12' 5" x 13' 4" (3.79m x 4.07m)

Upvc double glazed window to the front elevation, radiator.

#### Bedroom 2

8' 6" x 9' 3" (2.59m x 2.81m)

UPVC double glazed window to the rear elevation, radiator.

#### Bathroom

11' 6" x 6' 10" (3.51m x 2.08m)

Three piece white suite comprising of low flush WC, wash basin, panelled bath with overhead shower attachment. Floor to ceiling tiles, UPVC double glazed opaque window to the rear elevation and radiator.