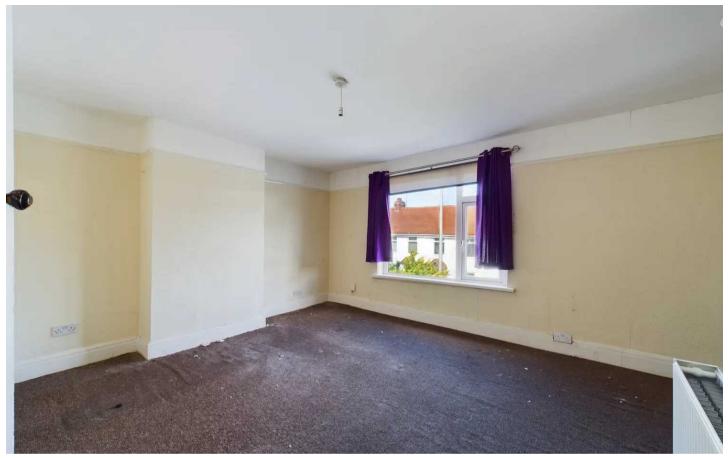

## Bedroom 1

12' 5" x 13' 4" (3.79m x 4.07m)

Upvc double glazed window to the front elevation, radiator.