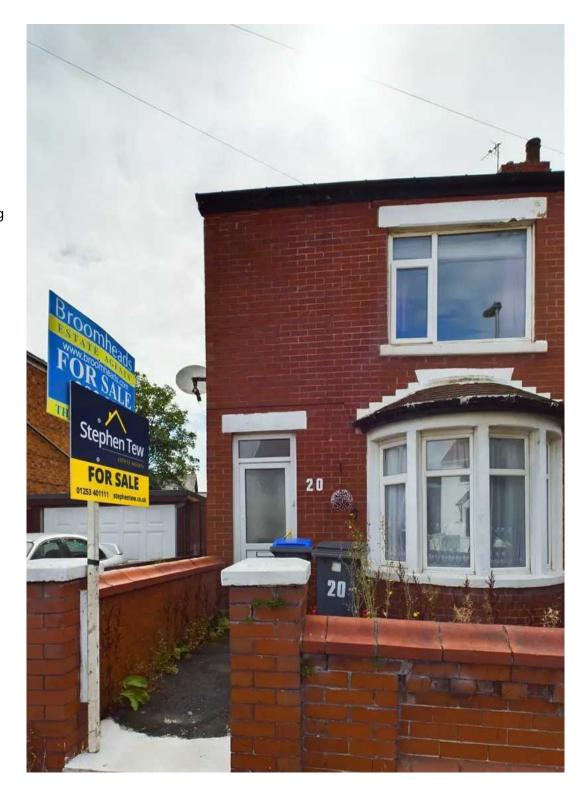

# 20 Brun Grove

# Blackpool, Blackpool

Fantastic investment opportunity or a perfect start for a first time buyer this 2 bedroom end terrace property is situated in a prime location close to local schools, shops and amenities.

Comprising of entrance hallway, lounge, kitchen/diner and WC to the ground floor. Upstairs there are two generous sized bedrooms and a three piece suite bathroom. The property benefits from UPVC double glazing and central heating throughout.

Externally there is a large south facing garden to the rear and low maintaining garden to the front. Sold with no chain.

Council Tax band: A

Tenure: Freehold

- No Chain
- Ground Floor WC
- Investment Opportunity
- Ideal for First Time Buyers
- South Facing Garden









## Hallway

5' 2" x 2' 9" (1.58m x 0.85m)

Entrance hall leading to staircase and lounge.

## Lounge

10' 6" x 13' 4" (3.21m x 4.07m)

UPVC double glazed bay window to the front elevation, radiator.

#### Kitchen

10' 11" x 12' 2" (3.34m x 3.71m)

Leading off from the lounge the kitchen comes with a matching range of base and wall units with fitted worktops, stainless steel sink and drainer, integrated oven and four ring hob with extractor fan. UPVC double glazed window to the rear elevation and door leading onto the garden, radiator. Access to under stairs storage and downstairs WC.

#### Wc

11' 2" x 3' 11" (3.40m x 1.20m)

GF WC with wash basin. UPVC double glazed window.







## Landing

2' 11" x 9' 2" (0.88m x 2.80m)

Landing leading to bedrooms and bathroom.

## Bedroom 1