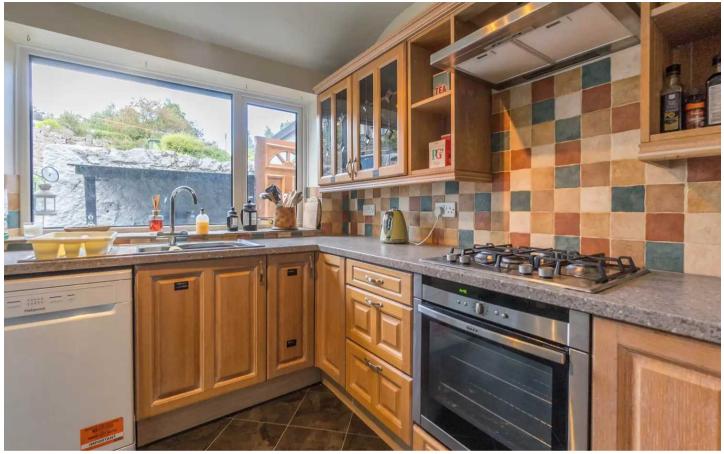

### **KITCHEN**

11' 2" x 10' 7" (3.41m x 3.23m)

Both max. Double glazed door, double glazed window, radiator, good range of base and wall units, stainless steel sink, integrated oven, gas hob with extractor/filter over, space for fridge freezer, space for dishwasher, tiled splashback, tiled flooring.