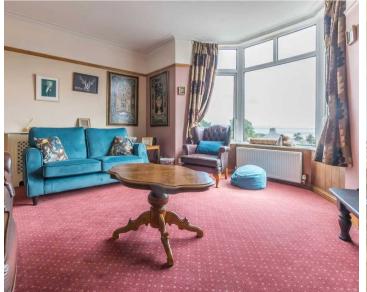

#### SITTING ROOM

15' 7" x 14' 9" (4.74m x 4.49m)

Both max. Double glazed window, radiator, multi fuel stove.