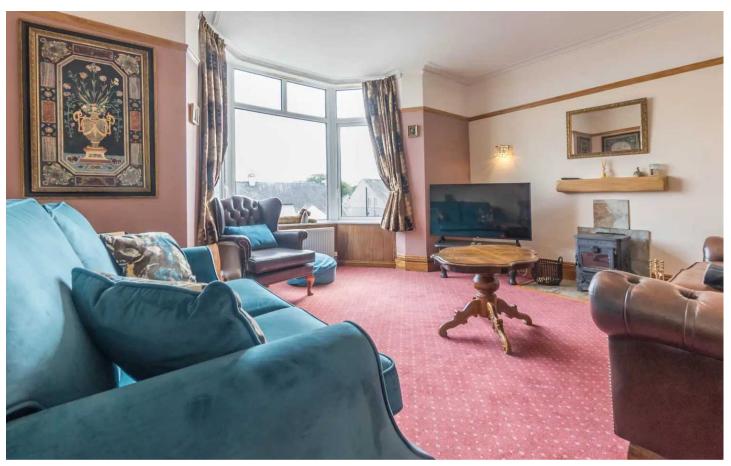

#### SITTING ROOM

15' 7" x 14' 9" (4.74m x 4.49m)

Both max. Double glazed window, radiator, multi fuel stove.