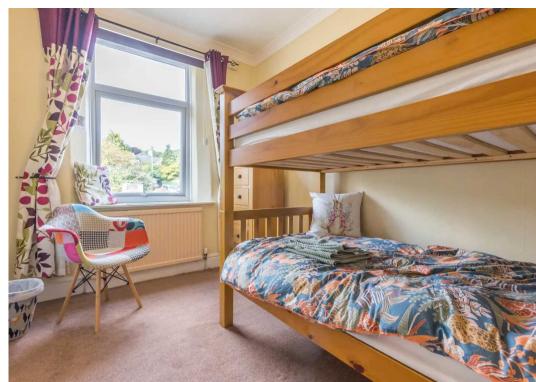

## BEDROOM

14' 11" x 13' 11" (4.54m x 4.23m)

Both max. Double glazed window, radiator, loft access.

## BEDROOM

14' 2" x 11' 8" (4.31m x 3.55m)

Both max. Double glazed windows, radiator, built in cupboard.