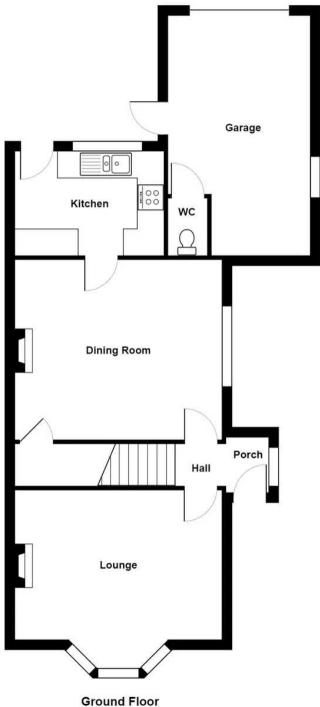

#### **GROUND FLOOR**

#### SITTING ROOM

15' 7" x 14' 9" (4.74m x 4.49m)

Both max. Double glazed window, radiator, multi fuel stove.

#### **DINING ROOM**

15' 8" x 14' 3" (4.78m x 4.35m)

Both max. Double glazed window, radiator, multi fuel stove, built in cupboard, wood flooring.

### **KITCHEN**

11' 2" x 10' 7" (3.41m x 3.23m)

Both max. Double glazed door, double glazed window, radiator, good range of base and wall units, stainless steel sink, integrated oven, gas hob with extractor/filter over, space for fridge freezer, space for dishwasher, tiled splashback, tiled flooring.

#### **ENTRANCE HALL**

8' 5" x 4' 11" (2.57m x 1.50m)

Both max. Double glazed door, double glazed window.

## GARAGE

17′ 10″ x 12′ 0″ (5.45m x 3.68m) Up and over door, light and power.