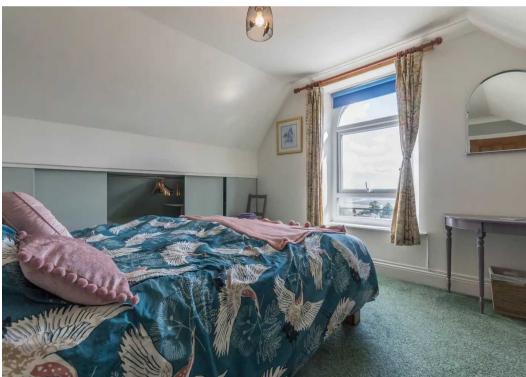

## BEDROOM

14' 11" x 13' 11" (4.54m x 4.23m)

Both max. Double glazed window, radiator, loft access.

## BEDROOM

14' 2" x 11' 8" (4.31m x 3.55m)

Both max. Double glazed windows, radiator, built in cupboard.