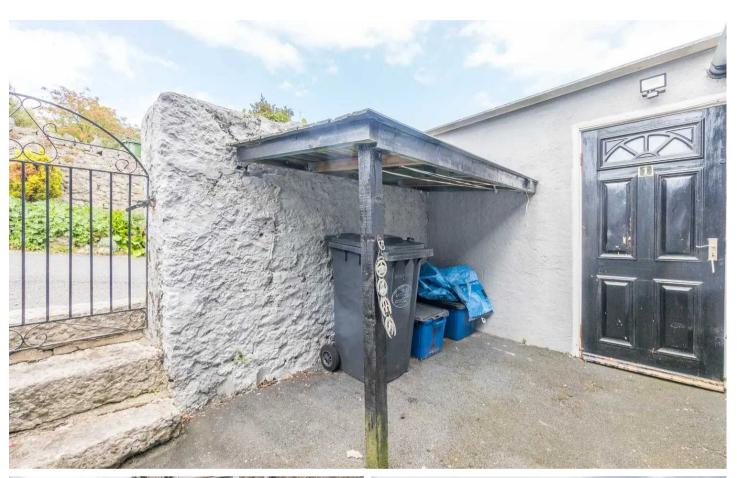

Outside offers an enclosed yard to the rear and patio seating to the front. Garage and parking to the rear.

#### **OUTSIDE**

An enclosed yard to the rear with access to the garage and a patio seating to the front of the property with views out towards the bay.

## GARAGE

17′ 10″ x 12′ 0″ (5.45m x 3.68m) Up and over door, light and power.