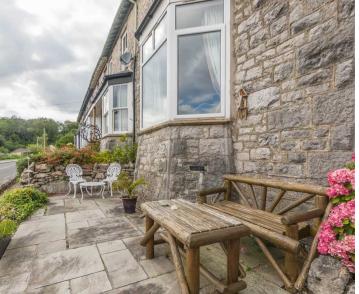

Outside offers an enclosed yard to the rear and patio seating to the front. Garage and parking to the rear.

#### **OUTSIDE**

An enclosed yard to the rear with access to the garage and a patio seating to the front of the property with views out towards the bay.