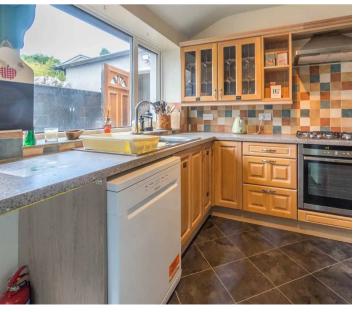

### **KITCHEN**

11' 2" x 10' 7" (3.41m x 3.23m)

Both max. Double glazed door, double glazed window, radiator, good range of base and wall units, stainless steel sink, integrated oven, gas hob with extractor/filter over, space for fridge freezer, space for dishwasher, tiled splashback, tiled flooring.