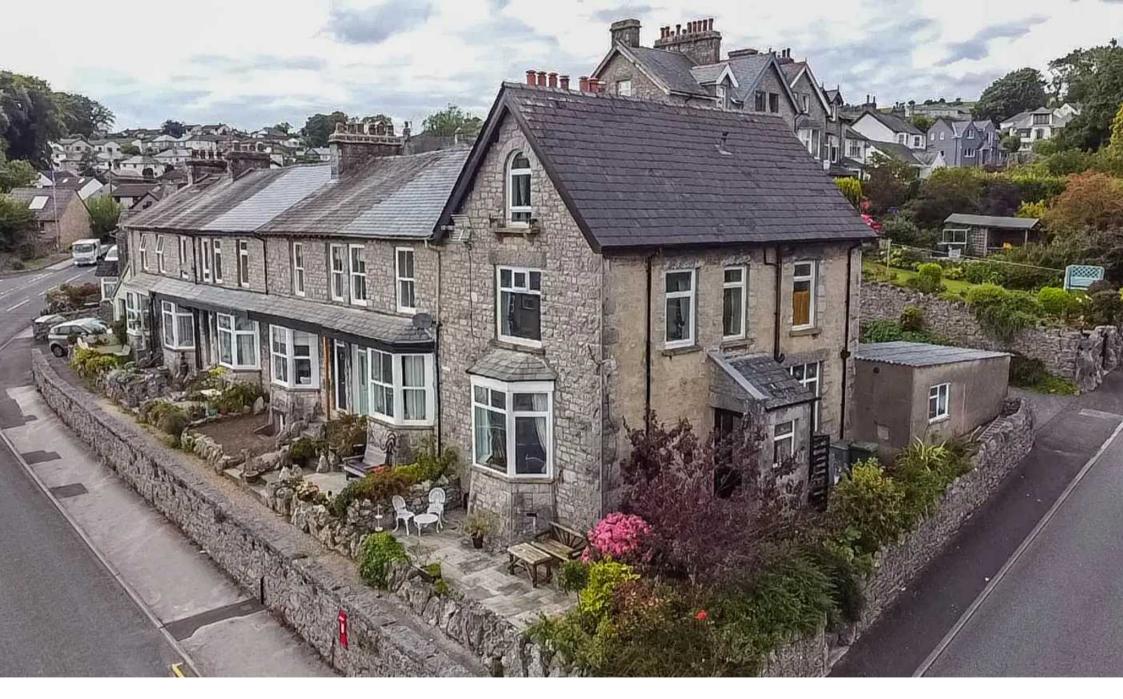

# Grange-over-Sands

A well proportioned semi- detached house with bay views from the front aspect, situated in a popular residential area conveniently placed for Grange-over Sands where shops, cafes, a post office and a railway station amongst the many amenities available there. Grange-over-Sands offers easy access to the Lake District National Park and road links to the M6.

The beautifully presented accommodation, which has been fully modernised, updated and tastefully furnished throughout by the current owners, briefly comprises of a entrance hall, sitting room with multi fuel stove, kitchen and dining room to the ground floor. The first floor offers two bedrooms with one amazing bay views and a family bathroom. To the second floor is two bedrooms one with an en-suite. The property benefits from double glazing and gas central heating.

Outside offers an enclosed yard to the rear and patio seating to the front. Garage and parking to the rear.