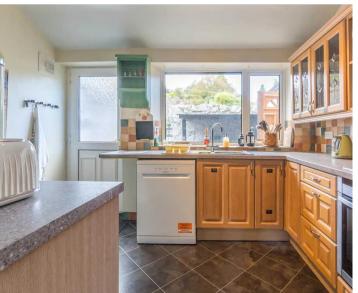

### **KITCHEN**

11' 2" x 10' 7" (3.41m x 3.23m)

Both max. Double glazed door, double glazed window, radiator, good range of base and wall units, stainless steel sink, integrated oven, gas hob with extractor/filter over, space for fridge freezer, space for dishwasher, tiled splashback, tiled flooring.