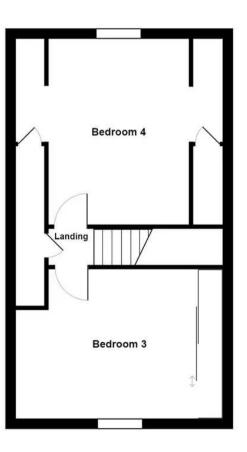

## SECOND FLOOR

## BEDROOM

14' 11" x 13' 11" (4.54m x 4.23m)

Both max. Double glazed window, radiator, loft access.

## **EN-SUITE**

7' 0" x 5' 4" (2.13m x 1.63m)

Both max. Heated towel radiator, three piece suite comprises W.C. wash hand basin to vanity, fully tiled shower cubicle with thermostatic shower fitment, partial tiling to walls, extractor fan, tiled flooring.

## BEDROOM

14' 2" x 11' 8" (4.31m x 3.55m)

Both max. Double glazed windows, radiator, built in cupboard.

## LANDING

3' 10" x 3' 8" (1.16m x 1.12m)

Both max.