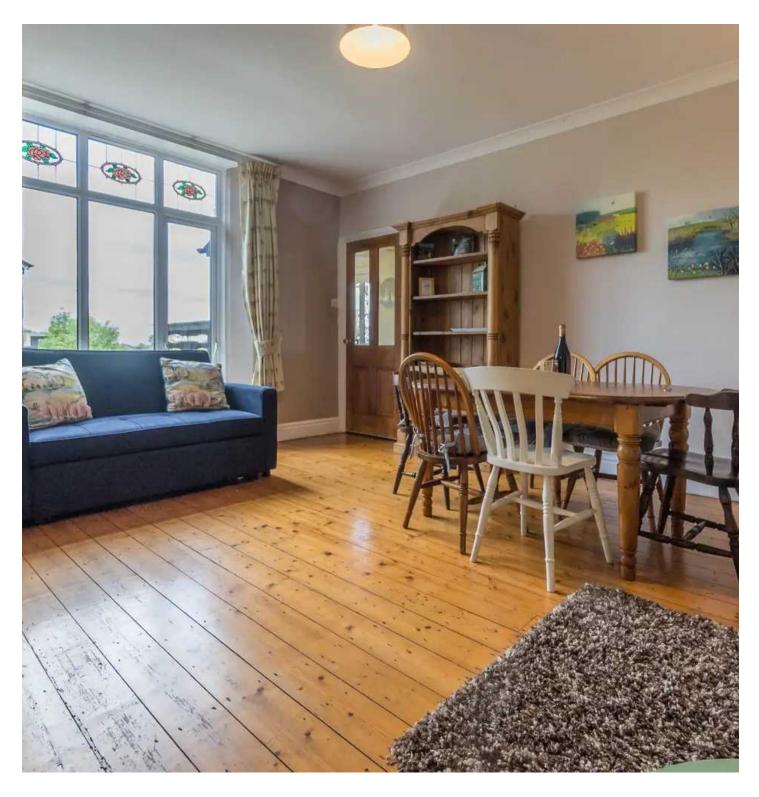

#### **DINING ROOM**

15' 8" x 14' 3" (4.78m x 4.35m)

Both max. Double glazed window, radiator, multi fuel stove, built in cupboard, wood flooring.