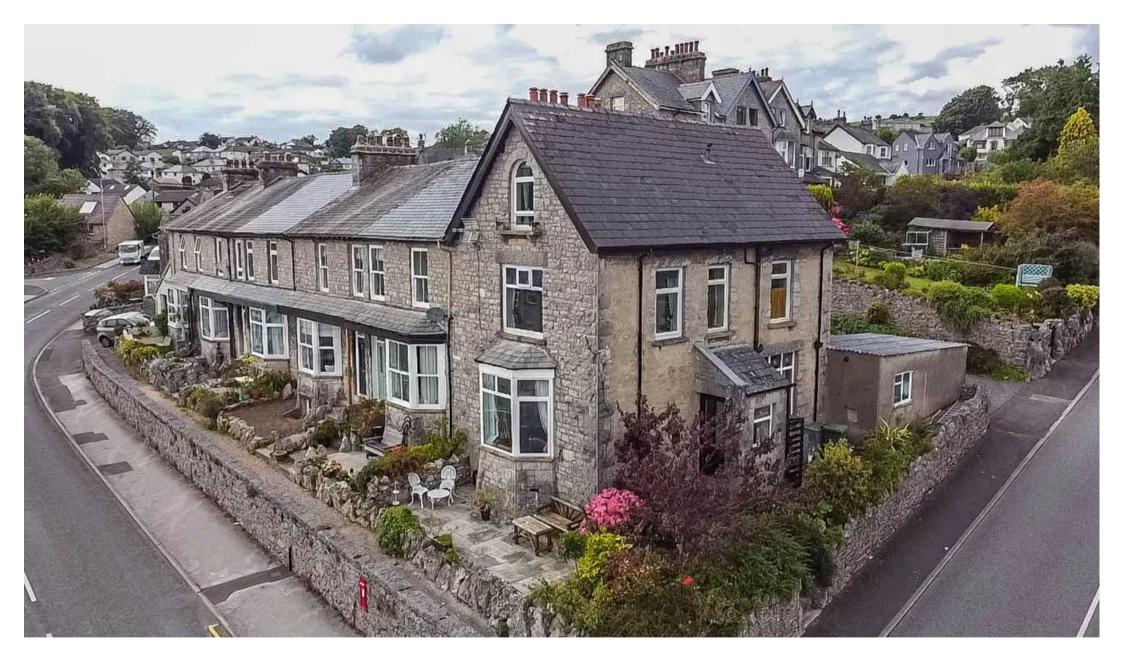

# Grange-over-Sands

A well proportioned semi- detached house with bay views from the front aspect, situated in a popular residential area conveniently placed for Grange-over Sands where shops, cafes, a post office and a railway station amongst the many amenities available there. Grange-over-Sands offers easy access to the Lake District National Park and road links to the M6.

The beautifully presented accommodation, which has been fully modernised, updated and tastefully furnished throughout by the current owners, briefly comprises of a entrance hall, sitting room with multi fuel stove, kitchen and dining room to the ground floor. The first floor offers two bedrooms with one amazing bay views and a family bathroom. To the second floor is two bedrooms one with an en-suite. The property benefits from double glazing and gas central heating.

Outside offers an enclosed yard to the rear and patio seating to the front. Garage and parking to the rear.