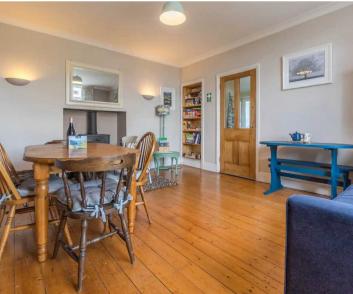

#### SITTING ROOM

15' 7" x 14' 9" (4.74m x 4.49m)

Both max. Double glazed window, radiator, multi fuel stove.

#### **DINING ROOM**

15' 8" x 14' 3" (4.78m x 4.35m)

Both max. Double glazed window, radiator, multi fuel stove, built in cupboard, wood flooring.