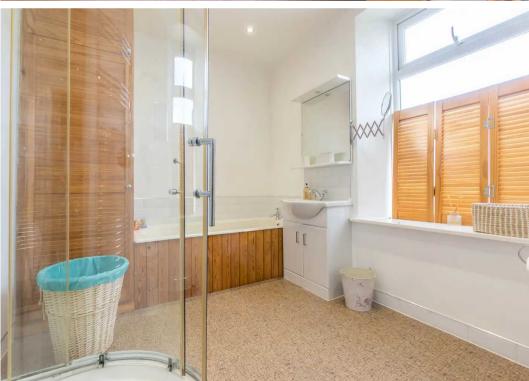

#### **BATHROOM**

10' 8" x 8' 8" (3.25m x 2.63m)

Both max. Double glazed window, heated towel radiator, four piece suite comprises W.C. wash hand basin to vanity and bath, fully tiled shower cubicle with thermostatic shower fitment, partial tiling to walls, built in cupboard, recessed spotlights.

## **EN-SUITE**

7' 0" x 5' 4" (2.13m x 1.63m)

Both max. Heated towel radiator, three piece suite comprises W.C. wash hand basin to vanity, fully tiled shower cubicle with thermostatic shower fitment, partial tiling to walls, extractor fan, tiled flooring.