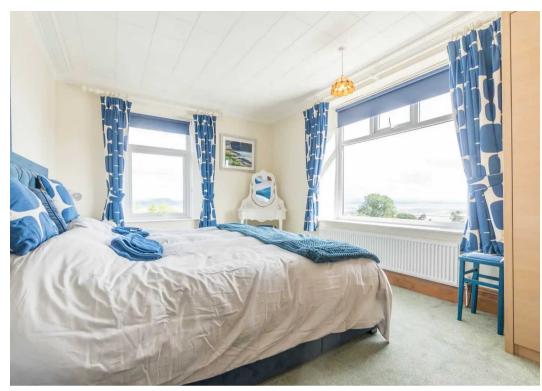

#### **BEDROOM**

16' 10" x 10' 11" (5.12m x 3.33m)

Both max. Two double glazed windows, radiator.

#### **BEDROOM**

11' 1" x 7' 9" (3.37m x 2.35m)

Both max. Double glazed window, radiator.