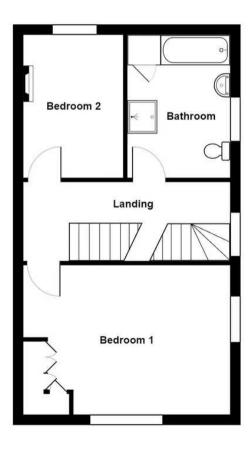

#### FIRST FLOOR

#### **BEDROOM**

16' 10" x 10' 11" (5.12m x 3.33m)

Both max. Two double glazed windows, radiator.

#### **BEDROOM**

11' 1" x 7' 9" (3.37m x 2.35m)

Both max. Double glazed window, radiator.

#### **BATHROOM**

10' 8" x 8' 8" (3.25m x 2.63m)

Both max. Double glazed window, heated towel radiator, four piece suite comprises W.C. wash hand basin to vanity and bath, fully tiled shower cubicle with thermostatic shower fitment, partial tiling to walls, built in cupboard, recessed spotlights.

#### LANDING

15' 9" x 6' 8" (4.81m x 2.03m)

Both max. Double glazed window, radiator.