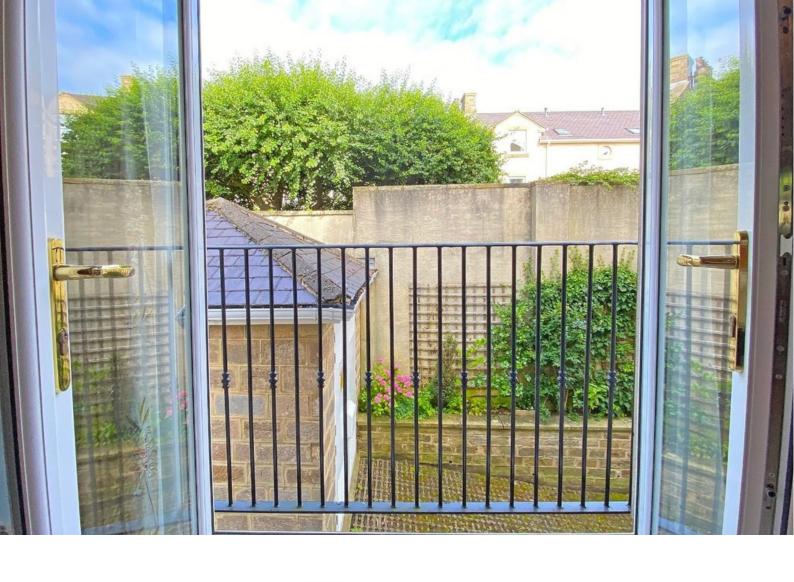

# FIRST FLOOR SITTING / DINING ROOM

A large reception room with space for sitting and dining areas. Glazed doors lead to a Juliet balcony.