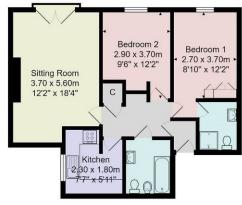

#### Total Area: 64.7 m<sup>2</sup> ... 696 ft<sup>2</sup>

All measurements are approximate and for display purposes only.

No liability is accepted by either the agency or Box Property Solutions Ltd as to the exact measurements of the rooms.

Box Property Solutions Ltd retains the copyright on this plan and allows agents to use it with agreed permission.