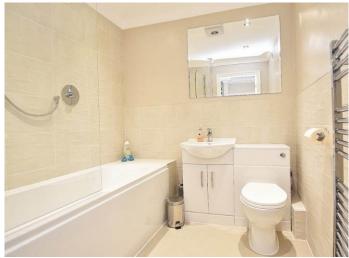

#### **BATHROOM**

A white modern suite, comprising WC, washbasin set within a vanity unit, and bath with shower above. Heated towel rail.