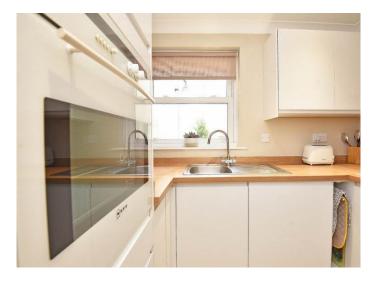

#### **KITCHEN**

A modern kitchen with a stylish range of wall and base units with electric hob, integrated oven, integrated washing machine and free-standing fridge / freezer.