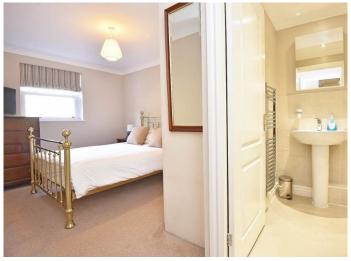

#### **BEDROOM 1**

A double bedroom with fitted wardrobes.

#### **EN-SUITE SHOWER ROOM**

A modern white suite comprising WC, washbasin and shower. Heated towel rail.

#### **BEDROOM 2**

A double bedroom with fitted wardrobes.