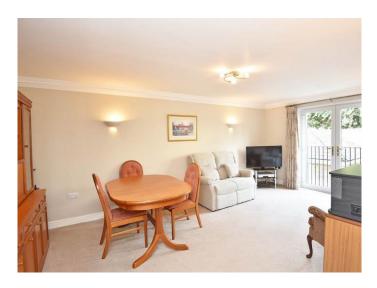

# FIRST FLOOR SITTING / DINING ROOM

A large reception room with space for sitting and dining areas. Glazed doors lead to a Juliet balcony.