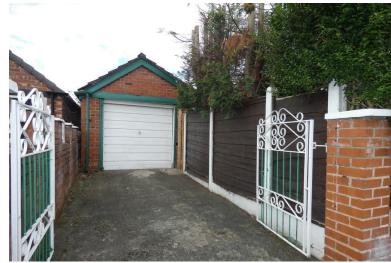

BEDROOM 3: 9ft 3in x7ft 1in.

FAMILY SHOWER ROOM

OUTSIDE: Occupying a corner plot there are delightful well maintained gardens to three sides with driveway to side leading to detached garage and attached workshop/useful storage area. In addition is a flagged paved patio area to the immediate rear.