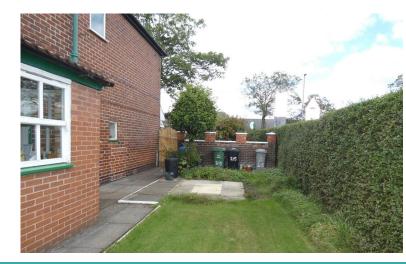

BEDROOM 3: 9ft 3in x7ft 1in.

FAMILY SHOWER ROOM

OUTSIDE: Occupying a corner plot there are delightful well maintained gardens to three sides with driveway to side leading to detached garage and attached workshop/useful storage area. In addition is a flagged paved patio area to the immediate rear.