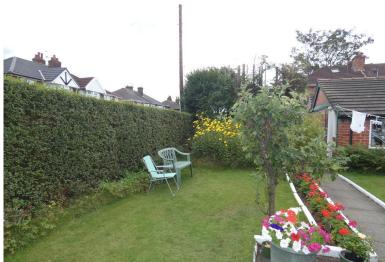

BEDROOM 3: 9ft 3in x7ft 1in.

FAMILY SHOWER ROOM

OUTSIDE: Occupying a corner plot there are delightful well maintained gardens to three sides with driveway to side leading to detached garage and attached workshop/useful storage area. In addition is a flagged paved patio area to the immediate rear.