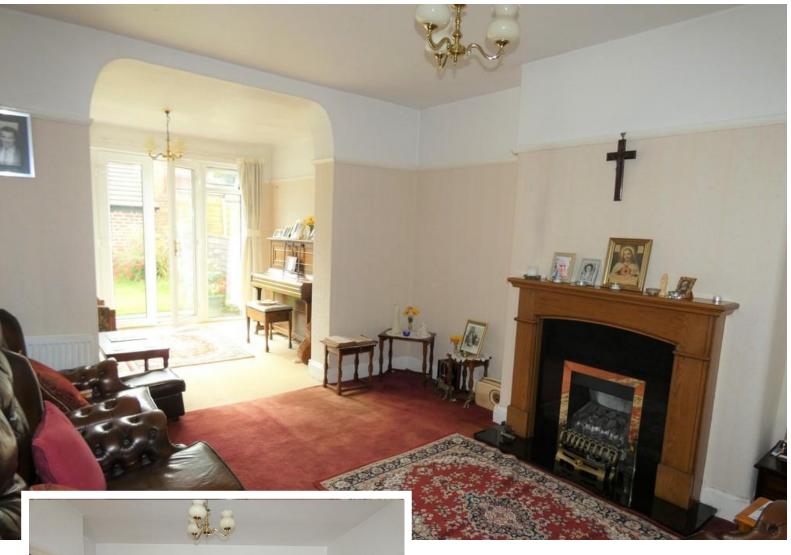

## 215 Kings Road, Firswood, Stretford, M16 0JQ

Occupying a corner plot is this well presented 3 bedroom Semi-Detached home, this well planned family home briefly comprises entrance porch, entrance hallway, dining room with double doors leading to an extended lounge with French doors providing access and delightful views to rear garden, extended dining kitchen, rear porch, to the first floor are 3 good sized bedrooms and family shower room, delightful gardens to three sides with driveway to side leading to detached garage, in addition the property benefits from double glazing and gas central heating. Conveniently located with excellent transport links to City Centre/Airport/Media City and within a short walk to good local schools with Kings Road primary school directly opposite, early viewing is advisable.

THE ACCOMMODATION COMPRISES BRIEFLY:

**ENTRANCE PORCH** 

**ENTRANCE HALLWAY** 

DINING ROOM: 13ft 2in x 11ft 7in.

EXTENDED LOUNGE: 23ft x 10ft 4in.

FIRST FLOOR

BEDROOM 1: 16ft 7in (into bow) x 11ft 5in.

BEDROOM 2: 10ft 3in x 10ft.