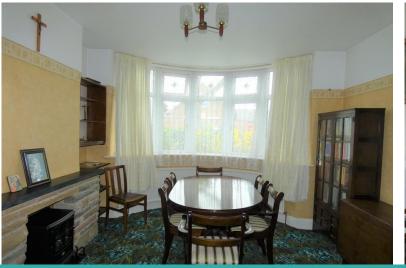

THE ACCOMMODATION COMPRISES BRIEFLY:

**ENTRANCE PORCH** 

**ENTRANCE HALLWAY** 

DINING ROOM: 13ft 2in x 11ft 7in.

EXTENDED LOUNGE: 23ft x 10ft 4in.

FIRST FLOOR

BEDROOM 1: 16ft 7in (into bow) x 11ft 5in.

BEDROOM 2: 10ft 3in x 10ft.