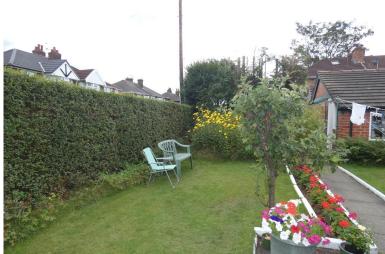

BEDROOM 3: 9ft 3in x7ft 1in.

FAMILY SHOWER ROOM

OUTSIDE: Occupying a corner plot there are delightful well maintained gardens to three sides with driveway to side leading to detached garage and attached workshop/useful storage area. In addition is a flagged paved patio area to the immediate rear.