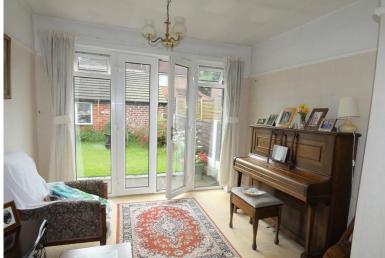

THE ACCOMMODATION COMPRISES BRIEFLY:

**ENTRANCE PORCH** 

**ENTRANCE HALLWAY** 

DINING ROOM: 13ft 2in x 11ft 7in.

EXTENDED LOUNGE: 23ft x 10ft 4in.

FIRST FLOOR

BEDROOM 1: 16ft 7in (into bow) x 11ft 5in.

BEDROOM 2: 10ft 3in x 10ft.