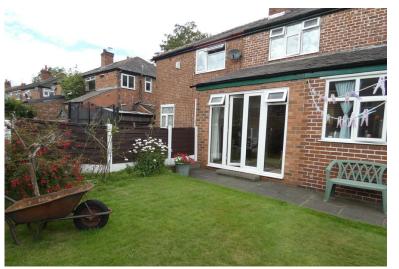

BEDROOM 3: 9ft 3in x7ft 1in.

FAMILY SHOWER ROOM

OUTSIDE: Occupying a corner plot there are delightful well maintained gardens to three sides with driveway to side leading to detached garage and attached workshop/useful storage area. In addition is a flagged paved patio area to the immediate rear.