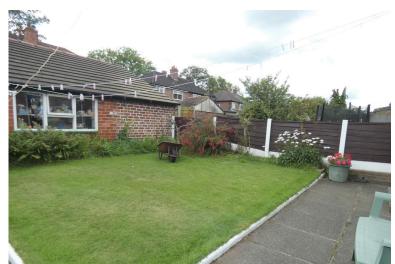

BEDROOM 3: 9ft 3in x7ft 1in.

FAMILY SHOWER ROOM

OUTSIDE: Occupying a corner plot there are delightful well maintained gardens to three sides with driveway to side leading to detached garage and attached workshop/useful storage area. In addition is a flagged paved patio area to the immediate rear.