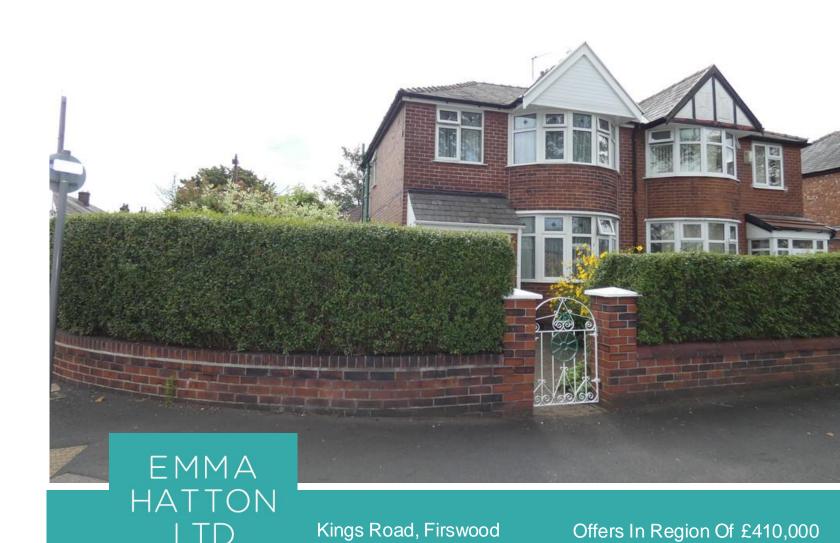

## 215 Kings Road, Firswood, Stretford, M16 0JQ

Occupying a corner plot is this well presented 3 bedroom Semi-Detached home, this well planned family home briefly comprises entrance porch, entrance hallway, dining room with double doors leading to an extended lounge with French doors providing access and delightful views to rear garden, extended dining kitchen, rear porch, to the first floor are 3 good sized bedrooms and family shower room, delightful gardens to three sides with driveway to side leading to detached garage, in addition the property benefits from double glazing and gas central heating. Conveniently located with excellent transport links to City Centre/Airport/Media City and within a short walk to good local schools with Kings Road primary school directly opposite, early viewing is advisable.