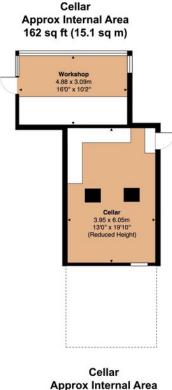

## **OUTSIDE:**

The property is approached via a spacious driveway providing parking for numerous vehicles and leading to a double garage with electric up and over door, power and light and personal door to the rear. There is a large raised sun terrace to the rear with black iron balustrades and stunning views towards the south coast, paved patio area, shrub borders and gated side access. Lower level workshop with power, light, double glazed windows and door. There is also a cellar, ideal for further storage.