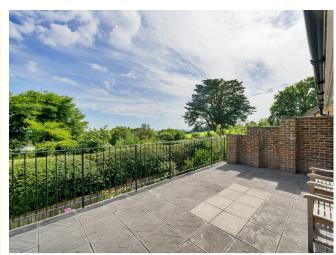

## **OUTSIDE:**

The property is approached via a spacious driveway providing parking for numerous vehicles and leading to a double garage with electric up and over door, power and light and personal door to the rear. There is a large raised sun terrace to the rear with black iron balustrades and stunning views towards the south coast, paved patio area, shrub borders and gated side access. Lower level workshop with power, light, double glazed windows and door. There is also a cellar, ideal for further storage.