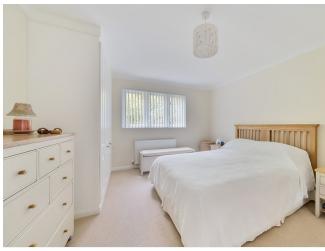

#### **BEDROOM ONE:**

Leaded light double glazed window. Range of built in wardrobes. Radiator.

#### **BEDROOM TWO:**

Leaded light double glazed windows. Radiator. Fitted wardrobes. Coved ceiling.

#### **BEDROOM THREE:**

Leaded light double glazed windows. Radiator. Coved ceiling. Inset spotlights.