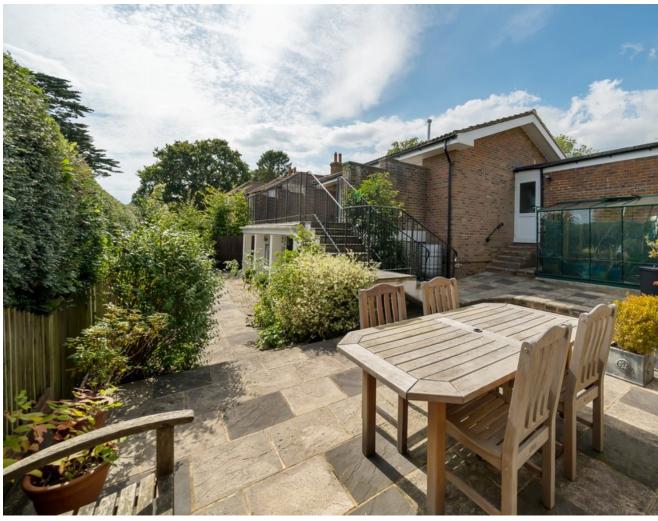

## **OUTSIDE:**

The property is approached via a spacious driveway providing parking for numerous vehicles and leading to a double garage with electric up and over door, power and light and personal door to the rear. There is a large raised sun terrace to the rear with black iron balustrades and stunning views towards the south coast, paved patio area, shrub borders and gated side access. Lower level workshop with power, light, double glazed windows and door. There is also a cellar, ideal for further storage.