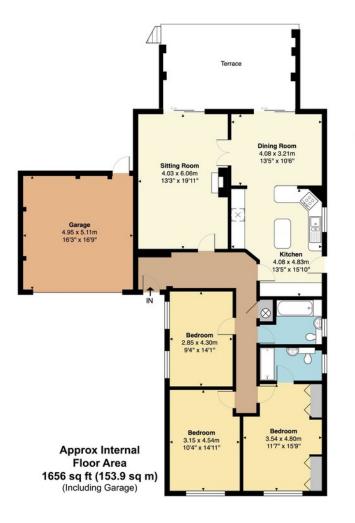

# Little Meads, Firgrove Road, Cross In Hand, Heathfield, TN21 0SU

lot To Scale.

Whilst every attempt is made to ensure accuracy of the floor plan contained here, measurements of doors, windows and rooms are approximate and no responsibility is taken for any error, omission or mis-statement. These plans are for representation purposes only as defined by the RICS Code Of Measuring Practice and should be used as such by any prospective purchaser. The services, systems and appliances listed in this specification have not been tested and no guarantee as to their operating ability or efficiency can be given @Listed Building Surveys Ltd