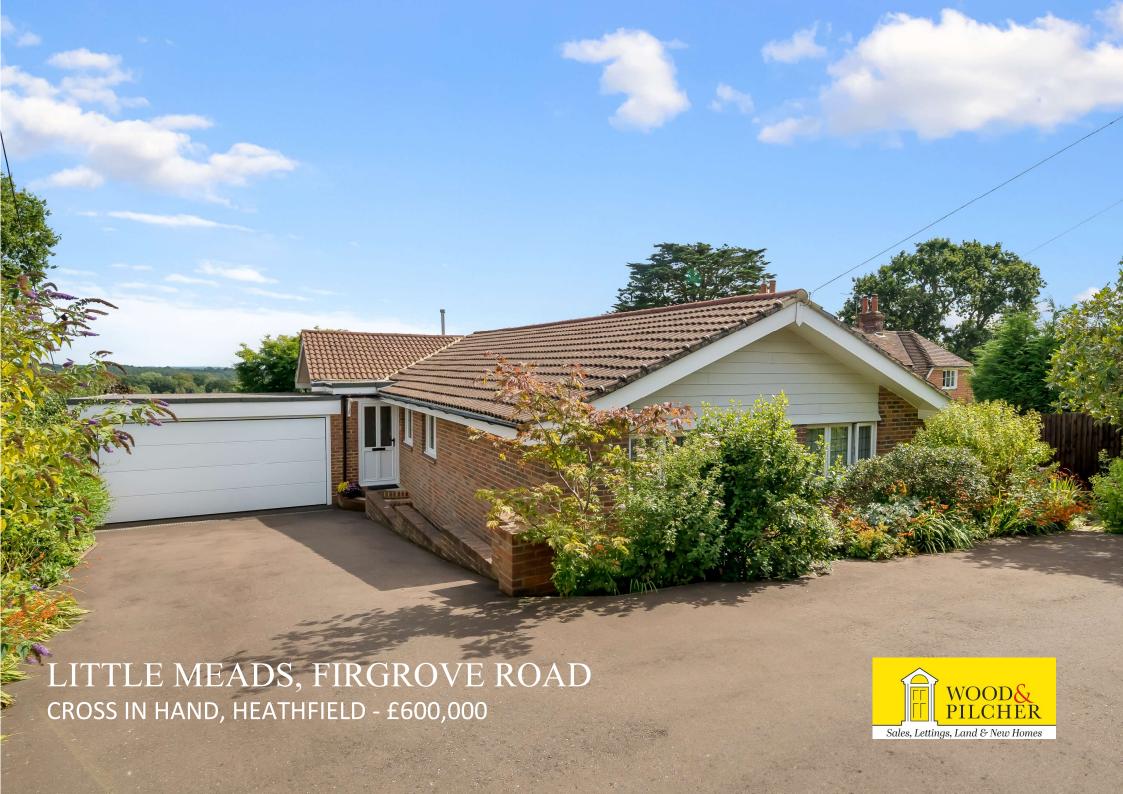

# Little Meads

Firgrove Road, Cross In Hand, Heathfield, TN21 0SU

Spacious Hallway - Sitting Room With Feature Fireplace - Modern Kitchen/Dining Room With Integrated Appliances - 3 Double Bedrooms - Bathroom - En-suite Shower Room To The Master Bedroom - Own Large Driveway - Double Garage - Workshop - Cellar - Raised Sun Terrace - Low Maintenance Garden - Stunning Views

A truly exceptional 3 double bedroom detached bungalow that has been updated throughout and enjoys stunning far reaching views across the Sussex countryside towards the south coast. The accommodation features a large modern kitchen with integrated appliances opening into a dining area with patio doors opening onto the sun terrace. A large sitting room features a fireplace, main bathroom plus en-suite shower room. The driveway to the front leads to a double garage with electric up and over door and a low maintenance garden to the rear with raised sun terrace enjoying the countryside views. There is also a workshop, cellar and greenhouse. Conveniently situated about a mile and a half from Heathfield town centre.

## **OUTSIDE:**

The property is approached via a spacious driveway providing parking for numerous vehicles and leading to a double garage with electric up and over door, power and light and personal door to the rear. There is a large raised sun terrace to the rear with black iron balustrades and stunning views towards the south coast, paved patio area, shrub borders and gated side access. Lower level workshop with power, light, double glazed windows and door. There is also a cellar, ideal for further storage.