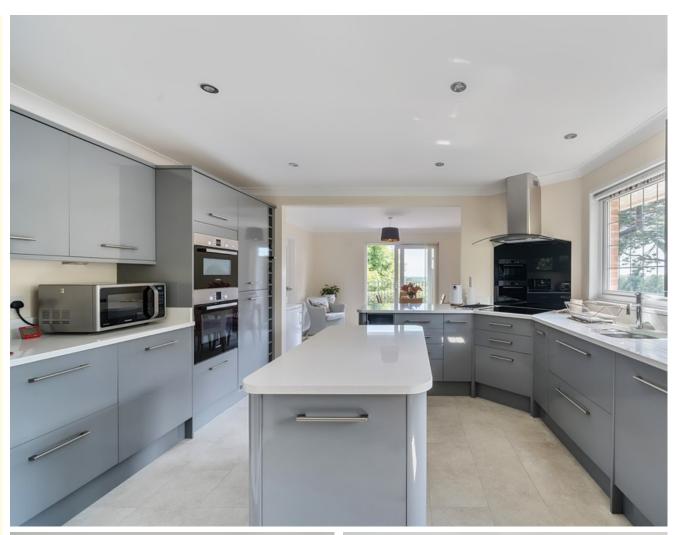

### KITCHEN/DINER:

Leaded light double glazed windows to the side. Kitchen with modern gloss grey fronted matching wall and base cupboards. Central island. Quartz worktops with inset one and a half bowl stainless steel sink. Inset Bosch electric induction hob with filter hood above, built in Bosch oven & Bosch microwave oven, integrated fridge freezer, dishwasher, washer dryer and wine cooler. Double glazed side door. Coved ceiling. Inset spotlight. Concealed pull out bin. Opening into the dining area: Coved ceiling. Radiators. Double glazed patio door leading to the raised sun terrace.