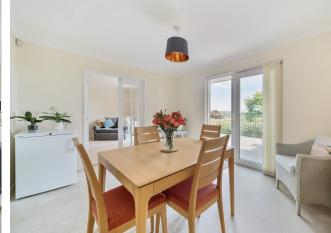

### KITCHEN/DINER:

Leaded light double glazed windows to the side. Kitchen with modern gloss grey fronted matching wall and base cupboards. Central island. Quartz worktops with inset one and a half bowl stainless steel sink. Inset Bosch electric induction hob with filter hood above, built in Bosch oven & Bosch microwave oven, integrated fridge freezer, dishwasher, washer dryer and wine cooler. Double glazed side door. Coved ceiling. Inset spotlight. Concealed pull out bin. Opening into the dining area: Coved ceiling. Radiators. Double glazed patio door leading to the raised sun terrace.