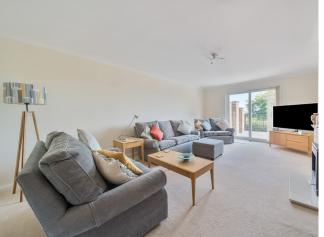

#### SITTING ROOM:

Feature fire surround with built in real flame gas fire. Coved ceiling. Radiators. Double glazed sliding patio door opening onto the raised sun terrace and glazed double doors leading to: