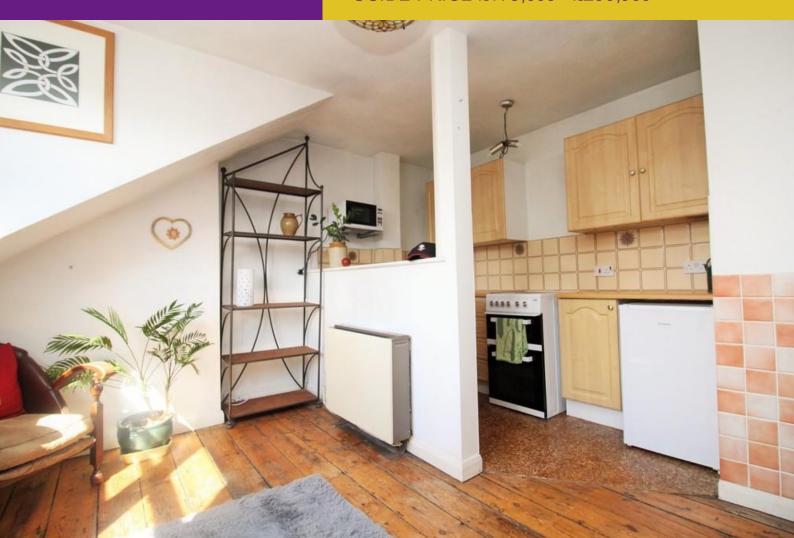

## PHILLIPS & STILL

BUCKINGHAM PLACE, BRIGHTON GUIDE PRICE £175,000 - £200,000

Welcome to this second floor converted flat, boasting a comfortable layout. The flat comprises of one double bedroom, providing ample space for relaxation and privacy. The open plan living area creates a seamless flow between the kitchen, dining, and living spaces, making it perfect for entertaining guests or enjoying quality time with loved ones.

SECOND FLOOR

**ENTRANCE HALL** 

SITTING ROOM/KITCHEN 13' 10" x 12' 10" (4.22m x 3.91m)

BEDROOM

13' 11" x 10' 10" (4.24m x 3.3m)

Agents Note: Whilst every care has been taken to prepare these sales particulars, they are for guidance purposes only. All measurements are approximate are for general guidance purposes only and whilst every care has been taken to ensure their accuracy, they should not be relied upon and potential buyers are advised to recheck the measurements