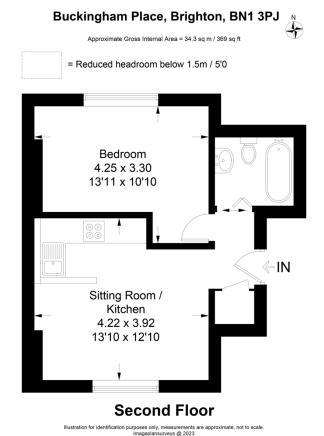

SECOND FLOOR

**ENTRANCE HALL** 

SITTING ROOM/KITCHEN 13' 10" x 12' 10" (4.22m x 3.91m)

BEDROOM

13' 11" x 10' 10" (4.24m x 3.3m)

Agents Note: Whilst every care has been taken to prepare these sales particulars, they are for guidance purposes only. All measurements are approximate are for general guidance purposes only and whilst every care has been taken to ensure their accuracy, they should not be relied upon and potential buyers are advised to recheck the measurements