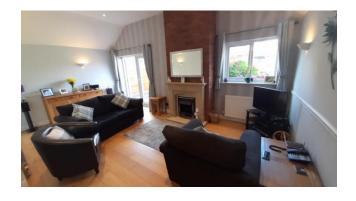

## Accommodation

ENTRANCE HALL With a Upvc front door, wall mounted raditor, wood flooring leads to all accommodation.

LOUNGE/DINER 19'61' 10'65" x 16'21' 10'36" (6.05m x 5.13m) This is a stunning L - Shaped space with voluted ceilings for entertaining or relaxing. Wall mounted radiators, two long length Upvc Windows to the front elevation and a Upvc Window and French Doors to the rear elevation, wood flooring throughout this space.