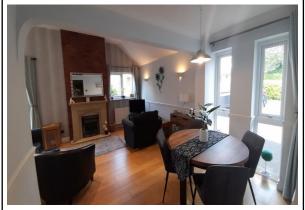

## Accommodation

ENTRANCE HALL With a Upvc front door, wall mounted raditor, wood flooring leads to all accommodation.

LOUNGE/DINER 19'61' 10'65" x 16'21' 10'36" (6.05m x 5.13m) This is a stunning L - Shaped space with voluted ceilings for entertaining or relaxing. Wall mounted radiators, two long length Upvc Windows to the front elevation and a Upvc Window and French Doors to the rear elevation, wood flooring throughout this space.