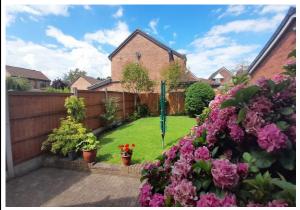

EXTERNALLY To the front driveway providing ample off road parking and graveled boarders and a single garage. The rear garden can be accessed from both sides of the bungalow and a gate. The patio area is blocked paved and their is a lawned garden and planted boarders.