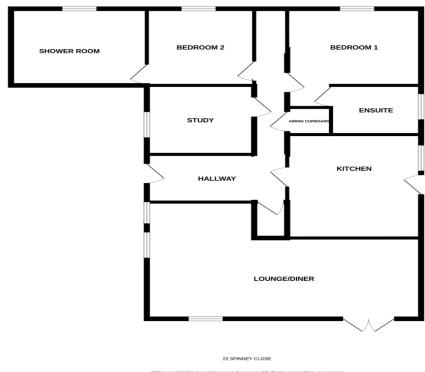

## Accommodation

ENTRANCE HALL With a Upvc front door, wall mounted raditor, wood flooring leads to all accommodation.

LOUNGE/DINER 19'61' 10'65" x 16'21' 10'36" (6.05m x 5.13m) This is a stunning L - Shaped space with voluted ceilings for entertaining or relaxing. Wall mounted radiators, two long length Upvc Windows to the front elevation and a Upvc Window and French Doors to the rear elevation, wood flooring throughout this space.

KITCHEN 11" 06" x 8' 60" (3.51m x 3.96m) With a modern kitchen which is thought out including a build in over, electric hob, built in Fridge freezer, space for a washing machine. Upvc window and side door, access leading to the garden.

BED1 11'20" x 8'75" (3.86m x 4.34m) The primary bedroom has built in wardrooms, Upvc window to the side elevation and wall mounted radiator, access to a modern en-suit

ENSUITE 5'85" x 5'81" (3.68m x 3.58m) With a Upvc double glazed window to the side elevation. Fitted with a suite comprising of a shower and hand wash basin and vanity units and low level WC. Partial tiled walls and tiled flooring, inset spot lighting and extraction.

BED 2 11'62" x 8' 54" (4.93m x 3.81m) With a Upvc double glazed window to the side elevation and wall mounted radiator. Fitted wardrobes, leading to a large wet room.

STUDY  $11'7'' \times 7'19''$  (3.53m x 2.62m) With Upvc double glazed window to the front elevation and wall mounted radiator, carpet flooring.

Whist every attempt has been made to ensure the accuracy of the floorplan contained here, measurement of doors, windows, rooms and any other items are approximate and no responsibility is taken for any error omission or mis-statement. This plan is for illustrative purposes only and should be used as such by any prospective purchaser. The services, systems and appliances shown have not been tested and no guarant