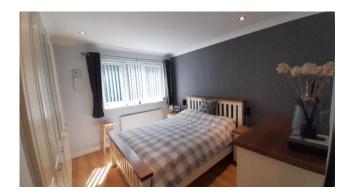

BED1 11'20" x 8'75" (3.86m x 4.34m) The primary bedroom has built in wardrooms, Upvc window to the side elevation and wall mounted radiator, access to a modern en-suit

ENSUITE 5'85" x 5'81" (3.68m x 3.58m) With a Upvc double glazed window to the side elevation. Fitted with a suite comprising of a shower and hand wash basin and vanity units and low level WC. Partial tiled walls and tiled flooring, inset spot lighting and extraction.

BED 2 11'62" x 8' 54" (4.93m x 3.81m) With a Upvc double glazed window to the side elevation and wall mounted radiator. Fitted wardrobes, leading to a large wet room.

STUDY  $11'7'' \times 7'19''$  (3.53m x 2.62m) With Upvc double glazed window to the front elevation and wall mounted radiator, carpet flooring.