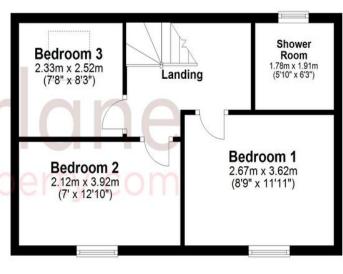

## First Floor

Approx. 34.8 sq. metres (374.1 sq. feet)

Our team are friendly, experienced and are all local. They know it better than they do their own living rooms and can help you find what you're looking for because we love where we live.