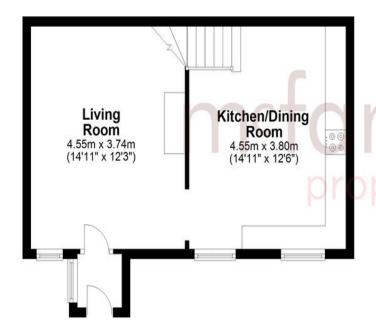

## 3 Bedrooms Mid Terraced

Swindon, Shrivenham

- ATTRACTIVE REFURBISHED COTTAGE
- BEAUTIFULLY PRESENTED
- IMPROVED TO A HIGH STANDARD

- ATTRACTIVE COTTAGE OVERLOOKING OPEN FIELDS - BEAUTIFULLY PRESENTED -REFURBISHED THROUGHOUT - LOVELY CHARM & CHARACTER - AMPLE PARKING - NO ONWARD CHAIN -

A superb opportunity to acquire a beautiful cottage which dates to 1840 and oozes charm and character throughout. The property has been renovated to a high standard and includes a 15ft lounge with feature fireplace (with log burner), 15ft refitted kitchen/dining room, three bedrooms and a refitted shower room. Outside there is a beautiful garden which overlooks open fields and parking for two/three cars. No Onward Chain.

















### **Ground Floor**

Approx. 36.1 sq. metres (388.0 sq. feet)



## First Floor

Approx. 34.8 sq. metres (374.1 sq. feet)



Our team are friendly, experienced and are all local. They know it better than they do their own living rooms and can help you find what you're looking for because we love where we live.

We would be delighted to show you around this property.

Because every home needs a personal touch.

If you would like to view this property then please get in touch.

**01793 751044** 

mcfarlaneproperty.com



Total area: approx. 70.8 sq. metres (762.2 sq. feet)

#### Cricklade.

102 High Street Cricklade SN6 6AA

**6** 01793 751044

# Marlborough.

106 High Street Marlborough SN8 1LT

**6** 01672 514380

## Old Town.

28-30 Wood Street Swindon SN1 4AB

**\(** 01793 296880

#### Swindon.

The Village Centre, Redhouse SN25 2FW

**©** 01793 296