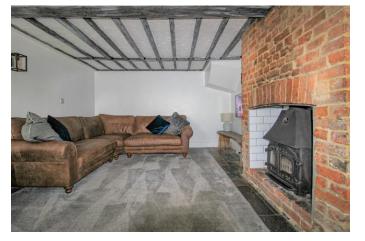

A superb opportunity to acquire a beautiful cottage which dates to 1840 and oozes charm and character throughout. The property has been renovated to a high standard and includes a 15ft lounge with feature fireplace (with log burner), 15ft refitted kitchen/dining room, three bedrooms and a refitted shower room. Outside there is a beautiful garden which overlooks open fields and parking for two/three cars. No Onward Chain.