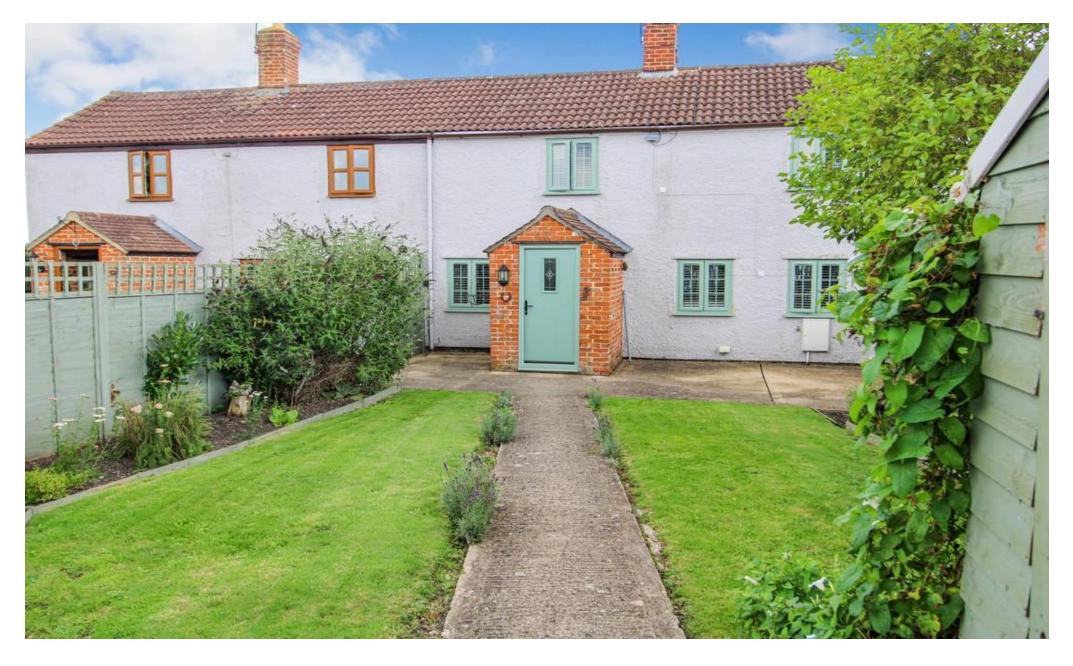

## 3 Bedrooms Mid Terraced

Swindon, Shrivenham

- ATTRACTIVE REFURBISHED COTTAGE
- BEAUTIFULLY PRESENTED
- IMPROVED TO A HIGH STANDARD

- ATTRACTIVE COTTAGE OVERLOOKING OPEN FIELDS - BEAUTIFULLY PRESENTED -REFURBISHED THROUGHOUT - LOVELY CHARM & CHARACTER - AMPLE PARKING - NO ONWARD CHAIN -

A superb opportunity to acquire a beautiful cottage which dates to 1840 and oozes charm and character throughout. The property has been renovated to a high standard and includes a 15ft lounge with feature fireplace (with log burner), 15ft refitted kitchen/dining room, three bedrooms and a refitted shower room. Outside there is a beautiful garden which overlooks open fields and parking for two/three cars. No Onward Chain.