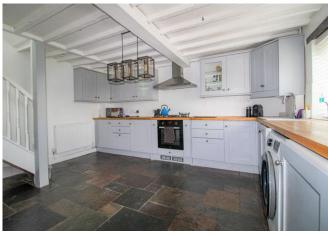

A superb opportunity to acquire a beautiful cottage which dates to 1840 and oozes charm and character throughout. The property has been renovated to a high standard and includes a 15ft lounge with feature fireplace (with log burner), 15ft refitted kitchen/dining room, three bedrooms and a refitted shower room. Outside there is a beautiful garden which overlooks open fields and parking for two/three cars. No Onward Chain.