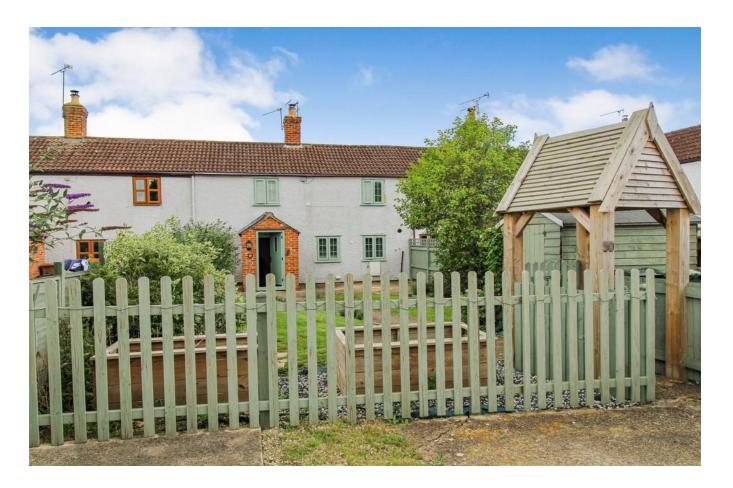

A superb opportunity to acquire a beautiful cottage which dates to 1840 and oozes charm and character throughout. The property has been renovated to a high standard and includes a 15ft lounge with feature fireplace (with log burner), 15ft refitted kitchen/dining room, three bedrooms and a refitted shower room. Outside there is a beautiful garden which overlooks open fields and parking for two/three cars. No Onward Chain.