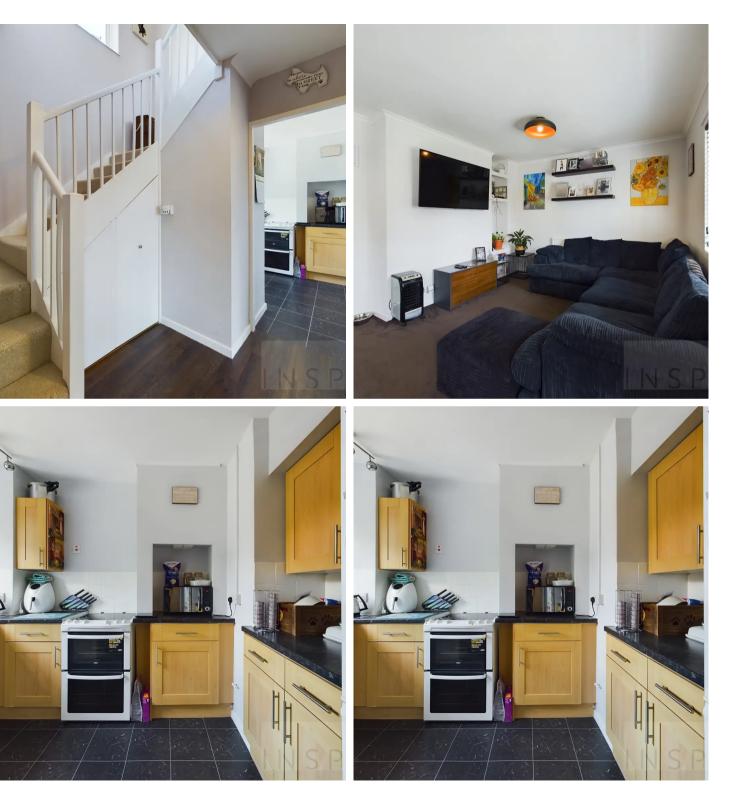

## Crawley, Crawley

Presenting a unique SPLIT LEVEL 3-bedroom apartment characterized by a unique design, this residence offers an inviting OPEN LIVING SPACE, a balcony for relaxation, a contemporary modern kitchen, and THREE well-appointed bedrooms. The outdoor GARDEN space, coupled with the provision of a parking permit, enhances convenience and functionality. In the desirable Northgate area, this property is close to Crawley centre and the rail station, offering easy access to amenities and serving as a great option for commuters. Council Tax band: B

Tenure: Leasehold

- 3 bedroom Split Level Apartment
- Own Private Rear Garden!
- Balcony!
- Open plan living / Dining room!
- Kitchen!
- Bathroom with separate W.C!
- Brick Built Storage Shed!
- Great Location near to Town Centre!