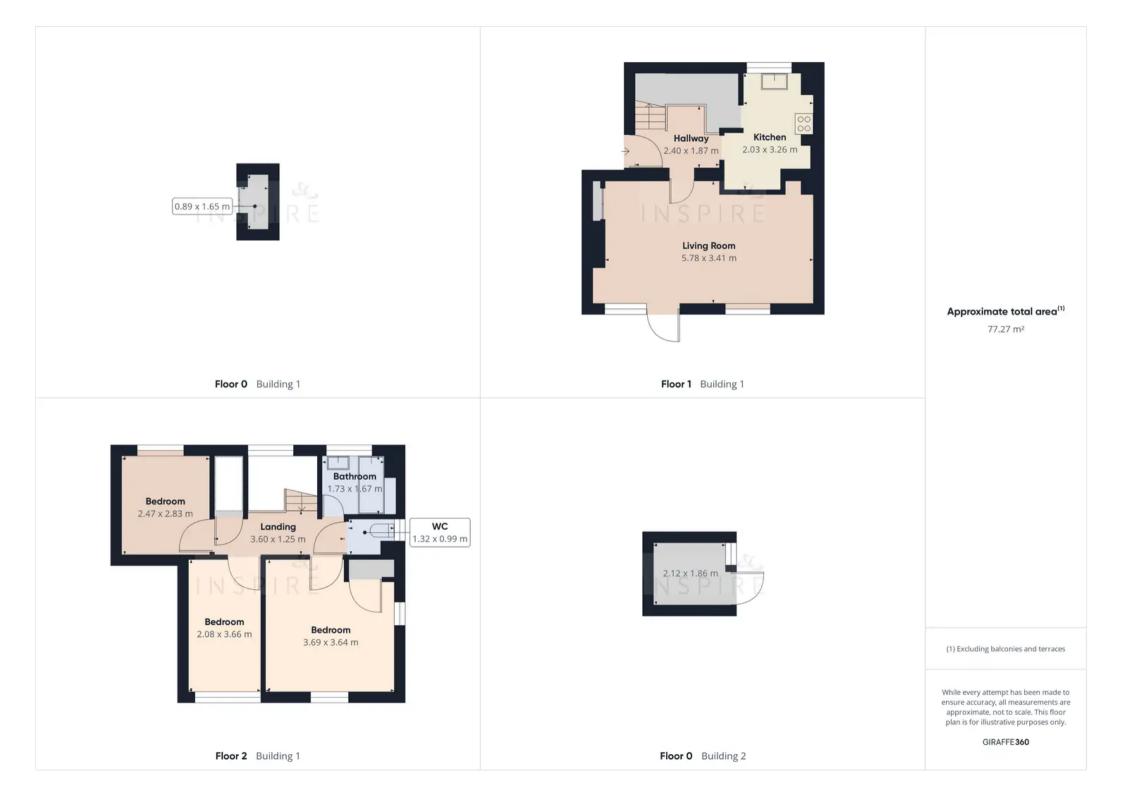

| Hallway            |
|--------------------|
| Living Room        |
| Kitchen            |
| Landing            |
| Bathroom           |
| Separate W.C       |
| Bedroom 1          |
| Bedroom 2          |
| Bedroom 3          |
| Attic / Loft Space |