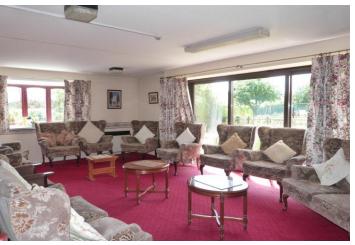

Facilities within Cobbinsbank offer a resident lift, pull cord support within each property, communal lounge and communal laundry room.

This particular property is on the top floor and the accommodation comprises a generous size hallway with built storage cupboards and providing access to the lounge, shower room and bedroom.