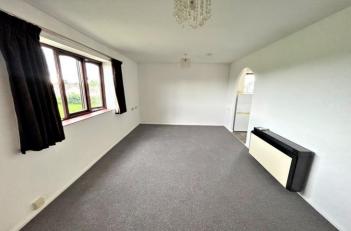

The lounge is a generous size and enjoys views over Larsens recreational Park and has an open plan access to the kitchen which has a range of cream high gloss wall and base units, contrasting work surfaces and appliances to remain.

#### LOUNGE

17' 10" x 10' 3" (5.44m x 3.12m)