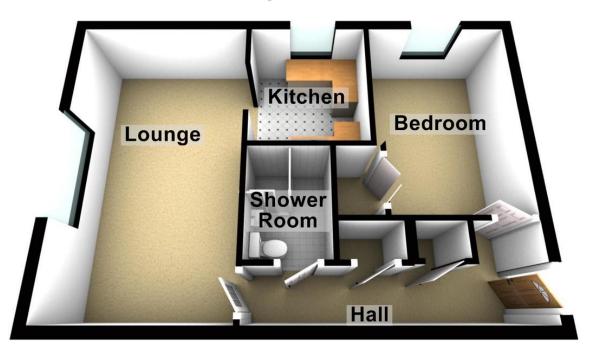

Facilities within Cobbinsbank offer a resident lift, pull cord support within each property, communal lounge and communal laundry room.

This particular property is on the top floor and the accommodation comprises a generous size hallway with built storage cupboards and providing access to the lounge, shower room and bedroom.

The lounge is a generous size and enjoys views over Larsens recreational Park and has an open plan access to the kitchen which has a range of cream high gloss wall and base units, contrasting work surfaces and appliances to remain.

A generous bedroom with a builtin double wardrobe, also enjoys views over Larsens Park. A fully tiled shower room with a modern suite complete this residence.

Externally there is a neat communal garden and free residents communal parking.

#### HALLWAY

15' 11" x 2' 10" (4.85m x 0.86m)

#### LOUNGE

17' 10" x 10' 3" (5.44m x 3.12m)

#### **KITCHEN**

8' 00" x 6' 10" (2.44m x 2.08m)

## **SHOWER ROOM**

6' 6" x 4' 9" (1.98m x 1.45m)

## BEDROOM

12' 4" x 8' 6" (3.76m x 2.59m)