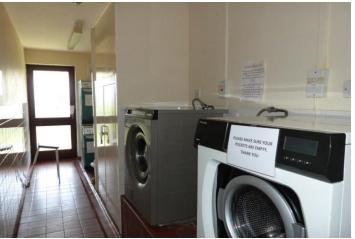

Facilities within Cobbinsbank offer a resident lift, pull cord support within each property, communal lounge and communal laundry room.

This particular property is on the top floor and the accommodation comprises a generous size hallway with built storage cupboards and providing access to the lounge, shower room and bedroom.