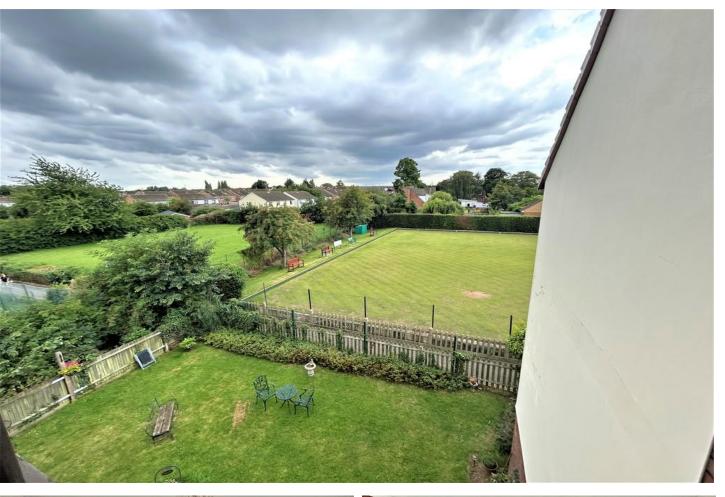

The lounge is a generous size and enjoys views over Larsens recreational Park and has an open plan access to the kitchen which has a range of cream high gloss wall and base units, contrasting work surfaces and appliances to remain.

A generous bedroom with a builtin double wardrobe, also enjoys views over Larsens Park. A fully tiled shower room with a modern suite complete this residence.

Externally there is a neat communal garden and free residents communal parking.