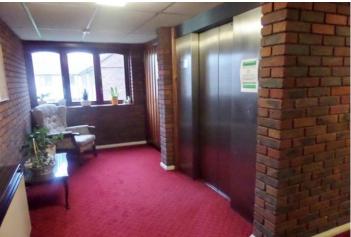

Facilities within Cobbinsbank offer a resident lift, pull cord support within each property, communal lounge and communal laundry room.

This particular property is on the top floor and the accommodation comprises a generous size hallway with built storage cupboards and providing access to the lounge, shower room and bedroom.