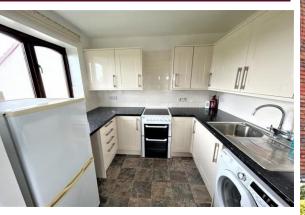

The lounge is a generous size and enjoys views over Larsens recreational Park and has an open plan access to the kitchen which has a range of cream high gloss wall and base units, contrasting work surfaces and appliances to remain.

#### **KITCHEN**

8' 00" x 6' 10" (2.44m x 2.08m)