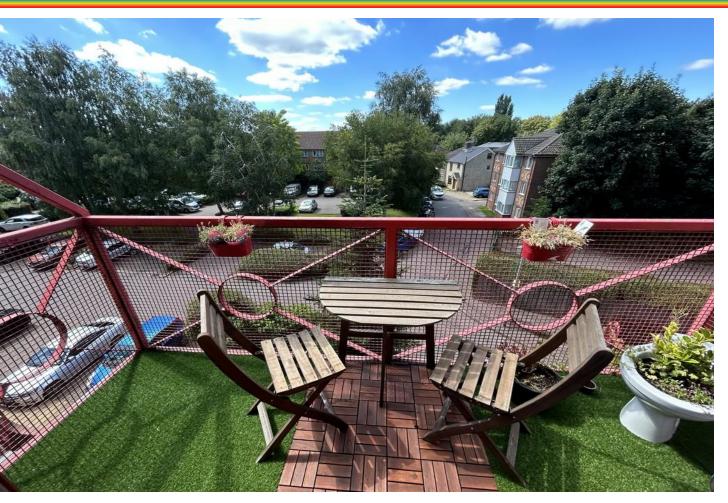

Additionally the property is ideally located for the Olympic White Water Rafting centre and Lea Valley Regional Park for recreational purposes.

The well planned accommodation comprises a 26Ft hallway providing access to all rooms, the generous size lounge is light and airy and benefits from patio doors leading onto a walk on balcony.