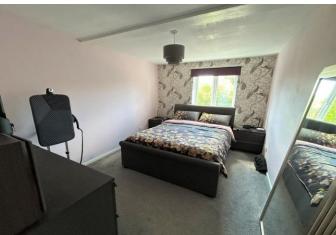

### ACCOMMODATION IN BRIEF COMPRISES:

ENTRANCE HALL 26' 0" x 3' 7" (7.92m x 1.09m)

LOUNGE 17' 8" x 16' 2" (5.38m x 4.93m) Maximum measurements noted.

**KITCHEN/DINER** 17' 7" x 10' 3" (5.36m x 3.12m)

BEDROOM ONE 13' 1" x 9' 4" (3.99m x 2.84m)