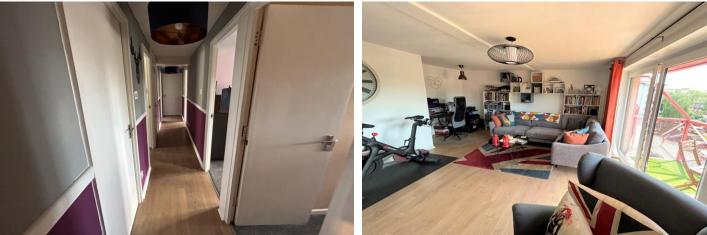

Additionally the property is ideally located for the Olympic White Water Rafting centre and Lea Valley Regional Park for recreational purposes.

The well planned accommodation comprises a 26Ft hallway providing access to all rooms, the generous size lounge is light and airy and benefits from patio doors leading onto a walk on balcony.

### ACCOMMODATION IN BRIEF COMPRISES:

ENTRANCE HALL 26' 0" x 3' 7" (7.92m x 1.09m)

LOUNGE 17' 8" x 16' 2" (5.38m x 4.93m) Maximum measurements noted.

**KITCHEN/DINER** 17' 7" x 10' 3" (5.36m x 3.12m)

BEDROOM ONE 13' 1" x 9' 4" (3.99m x 2.84m)