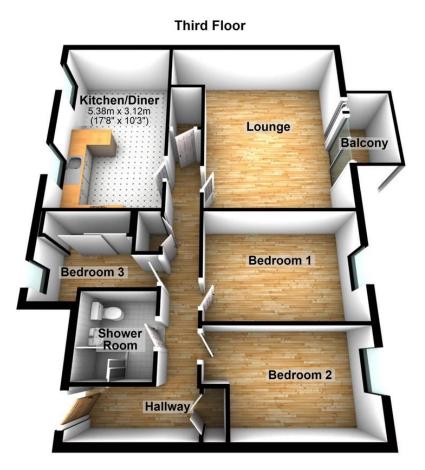

### ACCOMMODATION IN BRIEF COMPRISES:

ENTRANCE HALL 26' 0" x 3' 7" (7.92m x 1.09m)

LOUNGE 17' 8" x 16' 2" (5.38m x 4.93m) Maximum measurements noted.

**KITCHEN/DINER** 17' 7" x 10' 3" (5.36m x 3.12m)

BEDROOM ONE 13' 1" x 9' 4" (3.99m x 2.84m)

BEDROOM TWO 13' 1" x 8' 0" (3.99m x 2.44m) Maximum measurements noted

BEDROOM THREE 10' 3" x 4' 10" (3.12m x 1.47m) Maximum measurements noted

SHOWER ROOM 6' 10" x 5' 6" (2.08m x 1.68m)