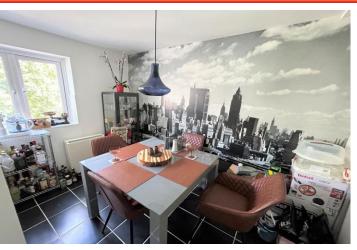

The modern kitchen/diner measures a generous 17'7 x 10'3 with an attractive range of fitted wall and base units and space for full size table and chairs.

As previously noted the property benefits from three bedrooms, two of which are doubles and these are supported by a recently refitted shower room with white suite.