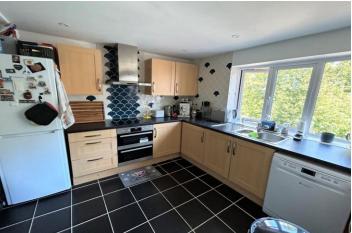

The modern kitchen/diner measures a generous 17'7 x 10'3 with an attractive range of fitted wall and base units and space for full size table and chairs.

As previously noted the property benefits from three bedrooms, two of which are doubles and these are supported by a recently refitted shower room with white suite.

### ACCOMMODATION IN BRIEF COMPRISES:

ENTRANCE HALL 26' 0" x 3' 7" (7.92m x 1.09m)

LOUNGE 17' 8" x 16' 2" (5.38m x 4.93m) Maximum measurements noted.

**KITCHEN/DINER** 17' 7" x 10' 3" (5.36m x 3.12m)

BEDROOM ONE 13' 1" x 9' 4" (3.99m x 2.84m)