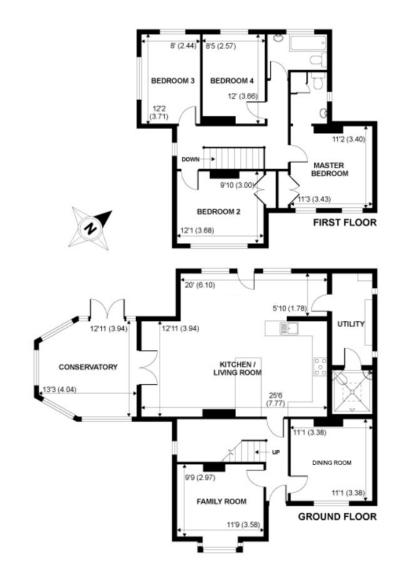

# Accommodation

#### GROUND FLOOR

ENTRANCE HALLWAY

FAMILY ROOM / LOUNGE 9' 9" × 11' 9" (2.97m × 3.58m)

DINING ROOM 11' 1" × 11' 1" (3.38m × 3.38m)

KITCHEN / LIVINGROOM 25' 6" × 12' 11" (7.77m × 3.94m)

CONSERVATORY 13' 3" × 12' 11" (4.04m × 3.94m)

UTILITY ROOM

WET ROOM

#### FIRST FLOOR

MASTER BEDROOM 11' 02" × 11' 03" (3.40m × 3.43m)

W/C

BEDROOM TWO 12' 01" × 9' 10" (3.68m × 3.00m)

BEDROOM THREE 12' 02" × 8' 00" (3.71m × 2.44m)

BEDROOM FOUR 12' 0" × 8' 05" (3.71m × 2.44m)

BATHROOM

OUTSIDE

DRIVEWAY

WEST FACING REAR GARDEN

TOTAL GROSS INTERNAL FLOOR AREA 1787 SQFT / 166 SQM NOT TO SCALE (For illustrative purposes only as defined by RICS Code of Measuring Practice) 2011®