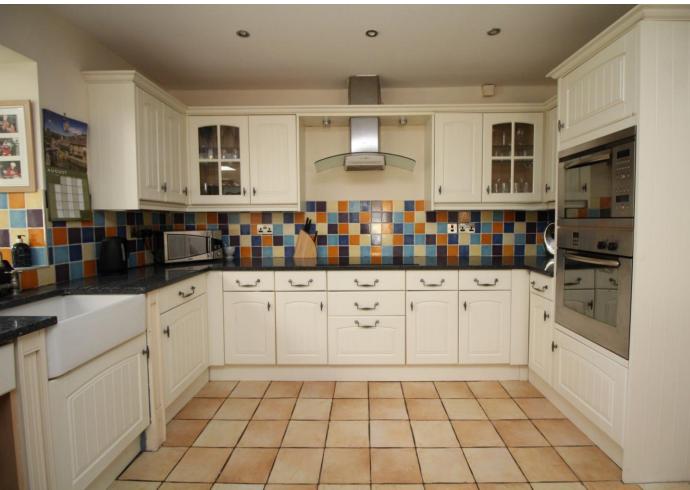

Upon entering, you'll be greeted by a welcoming hallway that leads to the various living areas. The open-plan kitchen diner is the heart of the home, offering a modern and well-equipped space for cooking, dining, and entertaining. The kitchen features high-quality appliances, ample storage, and a breakfast bar, making it a perfect hub for culinary enthusiasts. The living room provides plenty of space for family gatherings, creating a warm and inviting atmosphere. This versatile space can be used as a relaxation area, a home office, or even a playroom, allowing you to make the most of the picturesque surroundings throughout the year.