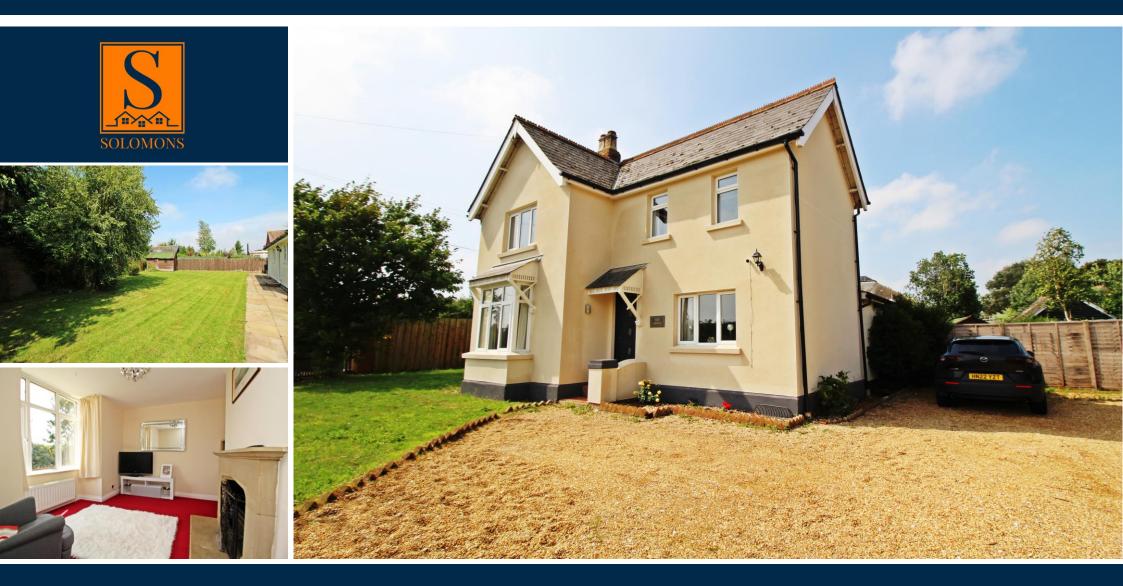

### Appledram Lane South, Chichester, PO20 7PE

- An Impressive Four Double Bedroom Detached House
- Open Plan Kitchen / Livingroom
- Utility Room & Wet Room
- Prime Fishbourne Location

## ASKING PRICE £700,000

- Driveway With Parking For Multiple Cars
- Enclosed West Facing Rear Garden
- Excellent Local Schools Nearby
- Opportunity To Extend (Subject To Planning)

This delightful home offers a perfect blend of modern comfort, ample space, and a desirable location. With four bedrooms, one bathroom, a ground floor wet room, an open plan kitchen diner, a separate formal living room, a dining room, a conservatory, a utility room, a west-facing rear garden and a driveway for multiple cars, this property is sure to impress and presents an excellent opportunity for those seeking a spacious and well-appointed detached family home.

Outside, the west-facing rear garden offers plenty of space to spread out., providing a peaceful retreat for outdoor activities for kids or relaxation for adults. Whether it's enjoying a morning coffee on the patio, hosting a barbecue with friends, or watching the sunset, this garden offers endless possibilities for creating lasting memories.