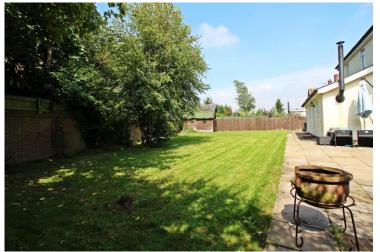

Outside, the west-facing rear garden offers plenty of space to spread out., providing a peaceful retreat for outdoor activities for kids or relaxation for adults. Whether it's enjoying a morning coffee on the patio, hosting a barbecue with friends, or watching the sunset, this garden offers endless possibilities for creating lasting memories.

BATHROOM

OUTSIDE

DRIVEWAY

WEST FACING REAR GARDEN

TOTAL GROSS INTERNAL FLOOR AREA 1787 SQFT / 166 SQM NOT TO SCALE (For illustrative purposes only as defined by RICS Code of Measuring Practice) 2011®

### **Picture this...**

This is the ideal property to come home to after a long day! Relaxing in your private rear garden whilst enjoying a few drinks in the sun...could there be a better way to switch off?