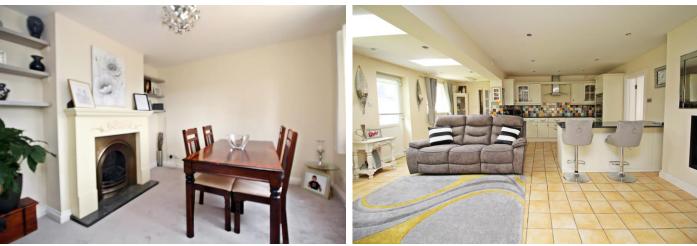

Upon entering, you'll be greeted by a welcoming hallway that leads to the various living areas. The open-plan kitchen diner is the heart of the home, offering a modern and well-equipped space for cooking, dining, and entertaining. The kitchen features high-quality appliances, ample storage, and a breakfast bar, making it a perfect hub for culinary enthusiasts. The living room provides plenty of space for family gatherings, creating a warm and inviting atmosphere. This versatile space can be used as a relaxation area, a home office, or even a playroom, allowing you to make the most of the picturesque surroundings throughout the year.

Adjacent to the kitchen and lounge, you'll find the conservatory, which floods the space with natural light and offers panoramic views of the well-maintained west-facing rear garden. Back towards the front of the property is the formal lounge, ideal for relaxing and unwinding with a good book. This room offers a cosy ambience, perfect for intimate conversations or enjoying a movie night with loved ones. Additionally, there is a separate dining room, providing a more formal setting for special occasions and dinner parties.