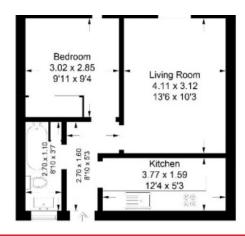

# 244 Scott Street, Galashiels, TD1 1DT

Guide Price £65,000

Accommodation: Entrance Hall Lounge Kitchen Double Bedroom Bathroom

Gas Central Heating with newly installed boiler
Double Glazing

Private Garden Shed