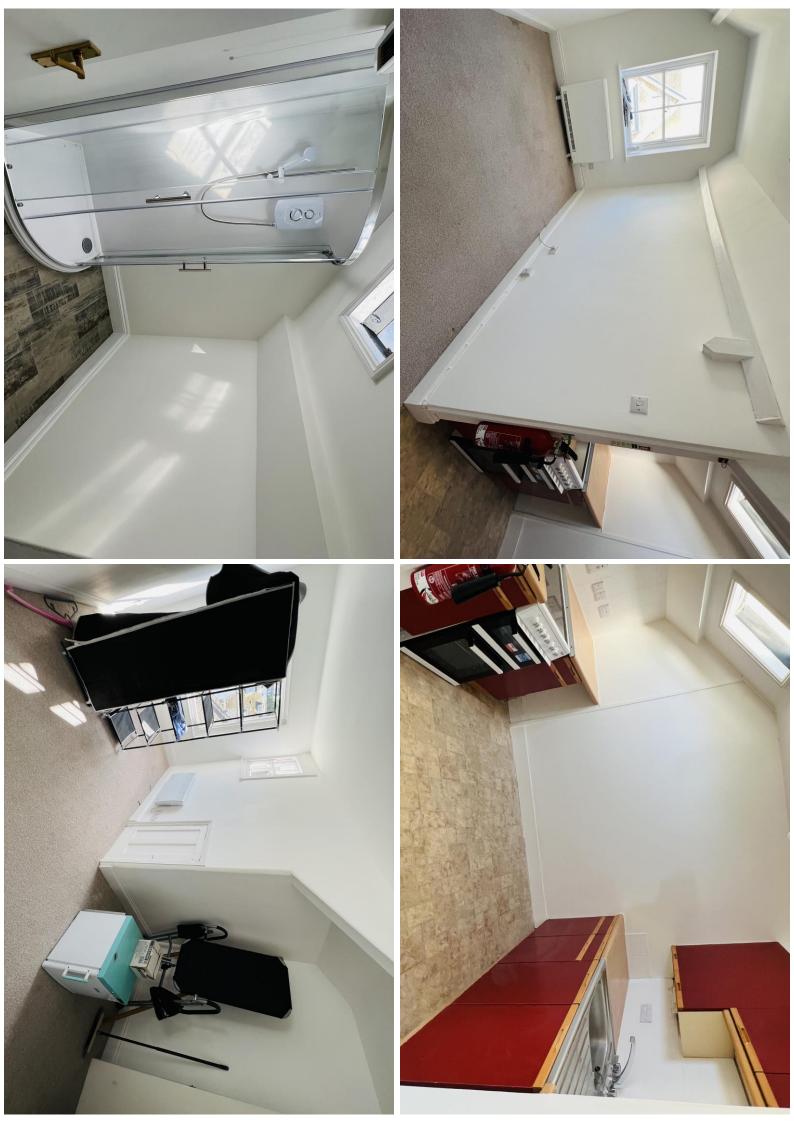

**MAIN RECEPTION HALL:** With stairs leading to top floor. Door to:

**ENTRANCE HALL:** Electric radiator.

LOUNGE AREA: 16' 5" x 6' 5" (5m x 1.96m) TV point, modern night storage radiator. Opening to:

**KITCHEN:** 10' 0" x 6' 8" (3.05m x 2.03m) Stainless steel single drainer sink unit with cupboard below, range of fitted wall and base units, Velux window, work surfaces, power points, electric cooker.

**BEDROOM** (**L SHAPED ROOM**): 15' 0" x 10' 0" narrowing to 6' 1" (4.57m x 3.05m - 1.85m) Built in airing cupboard housing hot water cylinder. Door to:

**SHOWER ROOM:** Semi-circular shower cubicle with sliding glazed door.

**CLOAKROOM:** White suite comprising pedestal wash hand basin, low level w.c.

**SERVICES:** Mains water, electricity and drainage.

**LEASE:** New 999 year lease to be setup on completion.

MAINTENANCE / SERVICES CHARGES: One third share, amount to be confirmed.