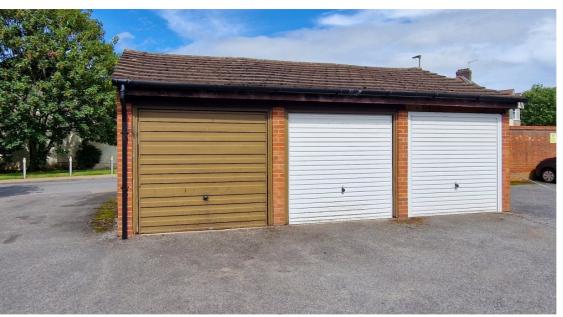

## **EXTERNAL AREAS:**

Own separate garage, Communal parking, and communal gardens.

TOTAL APPROX. FLOOR AREA 885 SQ.FT (\$1.7 SQ.M.)