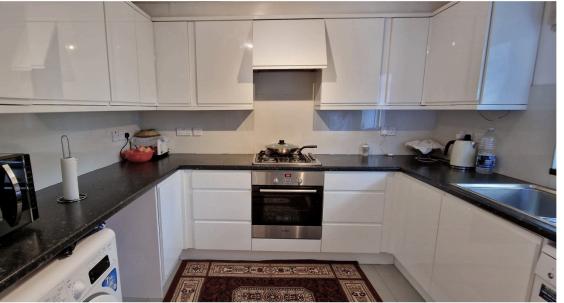

## **KITCHEN:** 9' 07" x 9' 09" (2.92m x 2.97m)

Double glazed window to rear aspect, wall and base units, plumbing for dishwasher, plumbing for washing machine, stainless steel sink drainer with mixer taps, gas central heating boiler, gas hob, electric oven, extractor, tiled floor, part tiled walls.