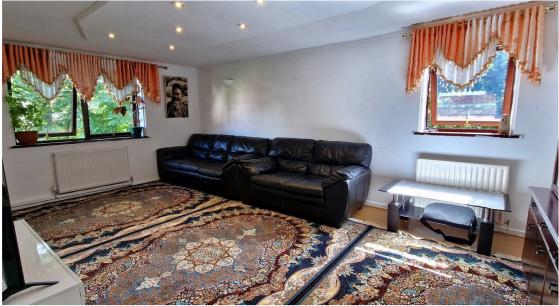

#### LOUNGE: 12' 01" x 19' 01" (3.68m x 5.82m)

Double glazed window to rear aspect, double glazed window to side aspect, laminate flooring, spotlights, 2 double radiators.