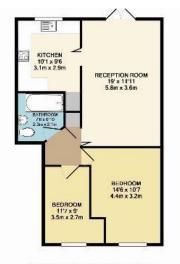

## **ENTRANCE HALL:** 6' 00" x 7' 00" (1.83m x 2.13m)

Laminate flooring, spotlights, entry phone system. Storage cupboard: 4'09" x 2'05"

**FRONT BEDROOM:** 11' 05" x 7' 01" (3.48m x 2.16m) < 9'01" into wardrobes Double glazed window to front aspect, double radiator, laminate flooring.

## FRONT BEDROOM: 14' 05" x 11' 00" (4.39m x 3.35m)

Double glazed window to front aspect, laminate flooring, double radiator, fitted wardrobes.

#### LOUNGE: 12' 01" x 19' 01" (3.68m x 5.82m)

Double glazed window to rear aspect, double glazed window to side aspect, laminate flooring, spotlights, 2 double radiators.

#### **BATHROOM:** 7' 06" x 6' 09" (2.29m x 2.06m)

Tiled walls, tiled floor, extractor, spotlights, heated towel rail, low-level flush water closet, wash hand basin with mixer taps and vanity unit, panel bath with mixer tap and shower attachment.

## **KITCHEN:** 9' 07" x 9' 09" (2.92m x 2.97m)

Double glazed window to rear aspect, wall and base units, plumbing for dishwasher, plumbing for washing machine, stainless steel sink drainer with mixer taps, gas central heating boiler, gas hob, electric oven, extractor, tiled floor, part tiled walls.

## **EXTERNAL AREAS:**

Own separate garage, Communal parking, and communal gardens.

TOTAL APPROX. FLOOR AREA 885 SQ.FT (\$1.7 SQ.M.)