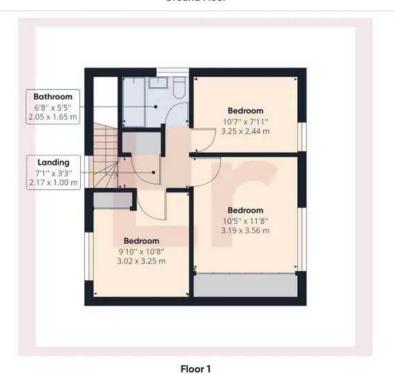

## **Ground Floor**

LT LAWRENCE RAND

Approximate total area(1)

1032.71 ft<sup>2</sup> 95.94 m<sup>2</sup>

(1) Excluding balconies and terraces

While every attempt has been made to ensure accuracy, all measurements are approximate, not to scale. This floor plan is for illustrative purposes only.