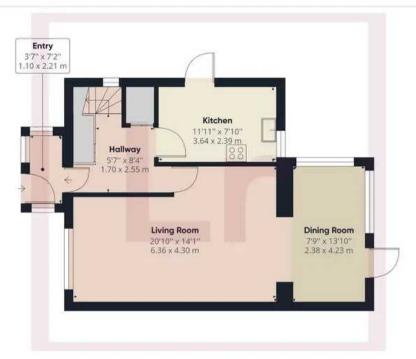

## **Ground Floor**

LT LAWRENCE RAND

Approximate total area(1)

1032.71 ft<sup>2</sup> 95.94 m<sup>2</sup>

(1) Excluding balconies and terraces

While every attempt has been made to ensure accuracy, all measurements are approximate, not to scale. This floor plan is for illustrative purposes only.