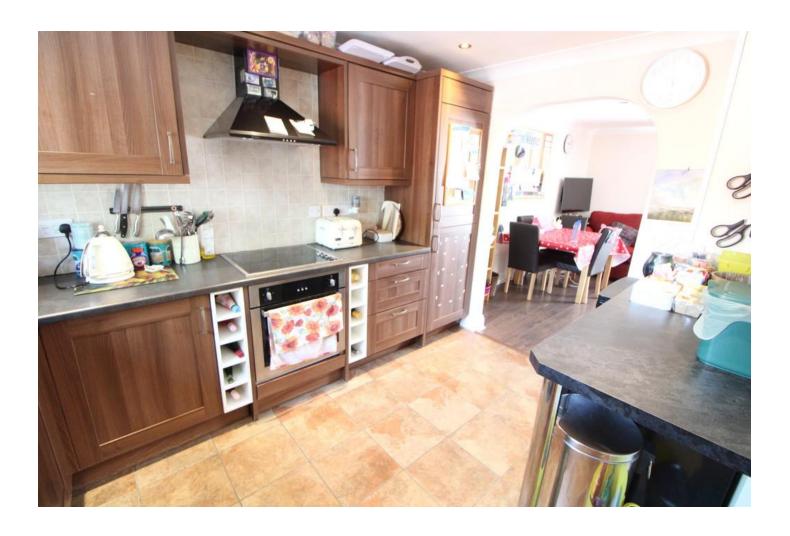

#### **KITCHEN**

11' 18" x 8' 52" (3.81m x 3.76m) UPVC double glazed window to the front, eye level and base units with over worktops, inset stainless steel sink, extractor fan, integrated oven/ hob, integrated fridge/ freezer, integrated washing machine, tiled flooring.