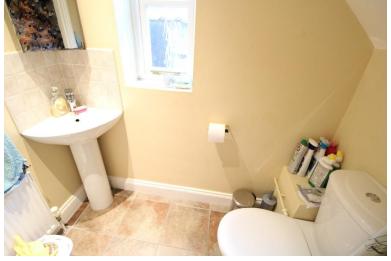

### **CLOAKROOM**

6' 8" x 3' 31" (2.03m x 1.7m) UPVC double glazed window to the side, low level wc, hand wash basin, 1 x radiator, tiled flooring.