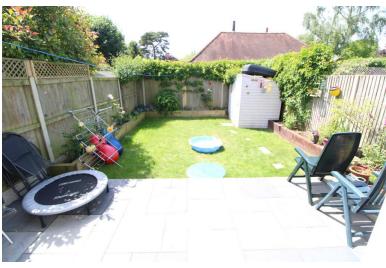

### **GARDEN**

Rear enclosed garden, laid to lawn, patio area, shed to stay, extra storage area to the side of the house.