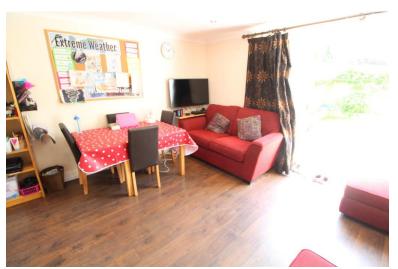

## LIVING ROOM/ DINER

14' 92" x 13' 28" (6.6m x 4.67m) UPVC double glazed French doors to garden, 1 x radiator, wood flooring.