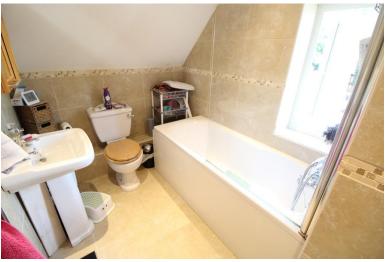

### **BATHROOM**

 $9'\ 08''\ x\ 5'\ 89''\ (2.95m\ x\ 3.78m)$  UPVC double glazed window to the side, bath with over shower, low level wc, hand wash basin, tiled throughout and tiled flooring.