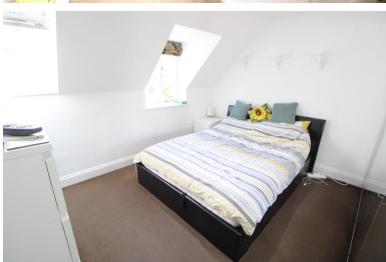

### **BEDROOM ONE**

11' 88"  $\times$  11' 22" (5.59m  $\times$  3.91m) UPVC double glazed windows to the front, 1  $\times$  radiator, fitted carpet.

### **BEDROOM TWO**

12' 66" x 8' 59" (5.33m x 3.94m) UPVC double glazed window to the back, 1 x radiator, fitted carpet.