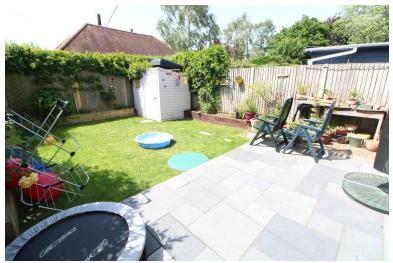

### **GARDEN**

Rear enclosed garden, laid to lawn, patio area, shed to stay, extra storage area to the side of the house.