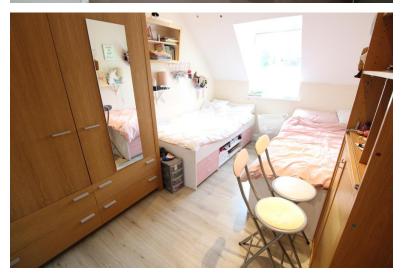

### **BEDROOM ONE**

11' 88"  $\times$  11' 22" (5.59m  $\times$  3.91m) UPVC double glazed windows to the front, 1  $\times$  radiator, fitted carpet.

### **BEDROOM TWO**

12' 66" x 8' 59" (5.33m x 3.94m) UPVC double glazed window to the back, 1 x radiator, fitted carpet.