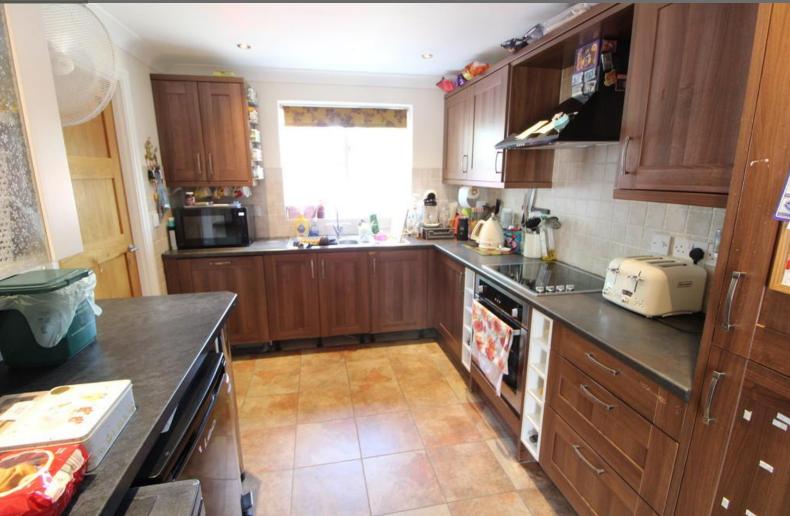

#### **KITCHEN**

11' 18" x 8' 52" (3.81m x 3.76m) UPVC double glazed window to the front, eye level and base units with over worktops, inset stainless steel sink, extractor fan, integrated oven/ hob, integrated fridge/ freezer, integrated washing machine, tiled flooring.