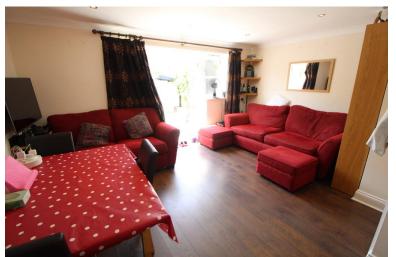

## LIVING ROOM/ DINER

14' 92" x 13' 28" (6.6m x 4.67m) UPVC double glazed French doors to garden, 1 x radiator, wood flooring.