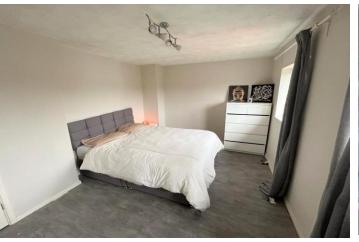

#### **BEDROOM ONE**

13' 5" x 9' 11" (4.09m x 3.02m)

#### **BEDROOM TWO**

12' 9" x 8' 5" (3.89m x 2.57m)