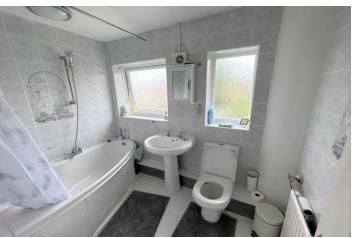

ect as is usual with properties of this style. The remainder of the ground floor accommodation consists of a good size entrance hall with stairs ascending to the first floor. The lounge over looks the front aspect and the rear of the property is dominated by a lovely kitchen/diner with an attractive range of wall and base units and space for a dining table and chairs.

The first floor presents with two double bedrooms and a full bathroom with white suite and corner bath.

Externally the property benefits from a long rear garden which is predominantly laid to lawn and the front garden offers off road parking.

Other features include gas central heating and full double glazing.

Properties of this style generate a high degree of interest and therefore early viewing is highly recommended.









#### **ACCOMMODATION IN BRIEF COMPRISES:**

#### **ENTRANCE PORCH**

5' 10" x 3' 6" (1.78m x 1.07m)

#### ENTRANCE HALL

12' 8" x 6' 4" (3.86m x 1.93m)

### LOUNGE

13' 11" x 9' 10" (4.24m x 3m)

## KITCHEN/DINER

16' 8" x 9' 3" (5.08m x 2.82m)

## STUDY / HOME OFFICE

11' 0" x 5' 8" (3.35m x 1.73m)

## FIRST FLOOR LANDING

#### **BEDROOM ONE**

13' 5" x 9' 11" (4.09m x 3.02m)

#### **BEDROOM TWO**

12' 9" x 8' 5" (3.89m x 2.57m)

#### BATHROOM

7' 10" x 5' 4" (2.39m x 1.63m)

#### **EXTERIOR**

#### **FRONT DRIVEWAY**

#### **REAR GARDEN**

#### CHARGES

Freehold title

Council Tax Band C - Epping Forest District Council

# **Ground Floor**



## **First Floor**