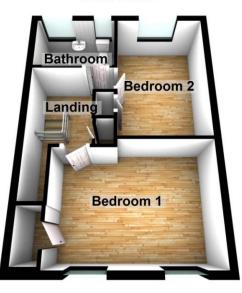

## **First Floor**

The first floor presents with two double bedrooms and a full bathroom with white suite and corner bath.

Externally the property benefits from a long rear garden which is predominantly laid to lawn and the front garden offers off road parking.