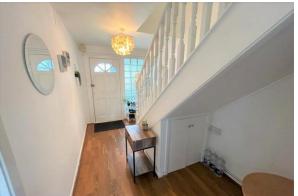

#### ENTRANCE HALL

12' 8" x 6' 4" (3.86m x 1.93m)

The property is set on a traditional floorplan with a useful home office to the side aspect as is usual with properties of this style. The remainder of the ground floor accommodation consists of a good size entrance hall with stairs ascending to the first floor. The lounge over looks the front aspect and the rear of the property is dominated by a lovely kitchen/diner with an attractive range of wall and base units and space for a dining table and chairs.