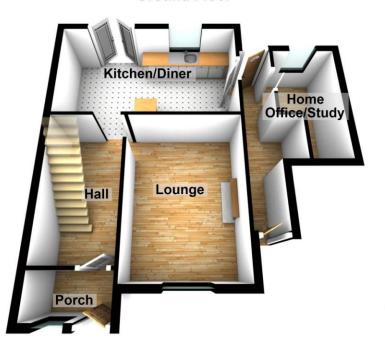

# **Ground Floor**

The property is set on a traditional floorplan with a useful home office to the side aspect as is usual with properties of this style. The remainder of the ground floor accommodation consists of a good size entrance hall with stairs ascending to the first floor. The lounge over looks the front aspect and the rear of the property is dominated by a lovely kitchen/diner with an attractive range of wall and base units and space for a dining table and chairs.