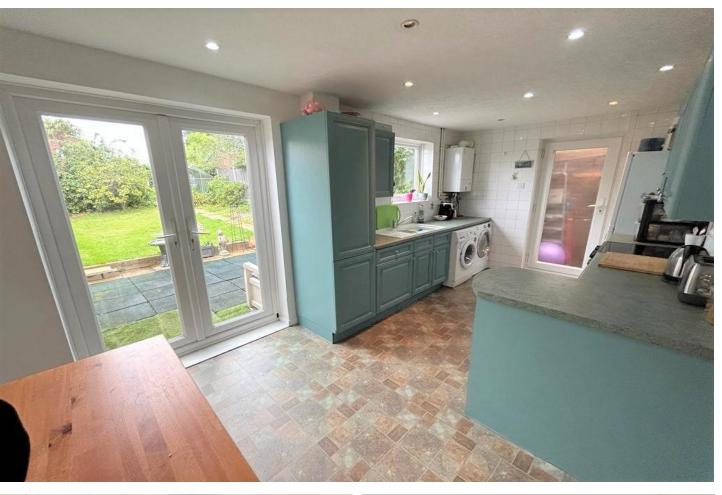

The property is set on a traditional floorplan with a useful home office to the side aspect as is usual with properties of this style. The remainder of the ground floor accommodation consists of a good size entrance hall with stairs ascending to the first floor. The lounge over looks the front aspect and the rear of the property is dominated by a lovely kitchen/diner with an attractive range of wall and base units and space for a dining table and chairs.

## KITCHEN/DINER

16' 8" x 9' 3" (5.08m x 2.82m)