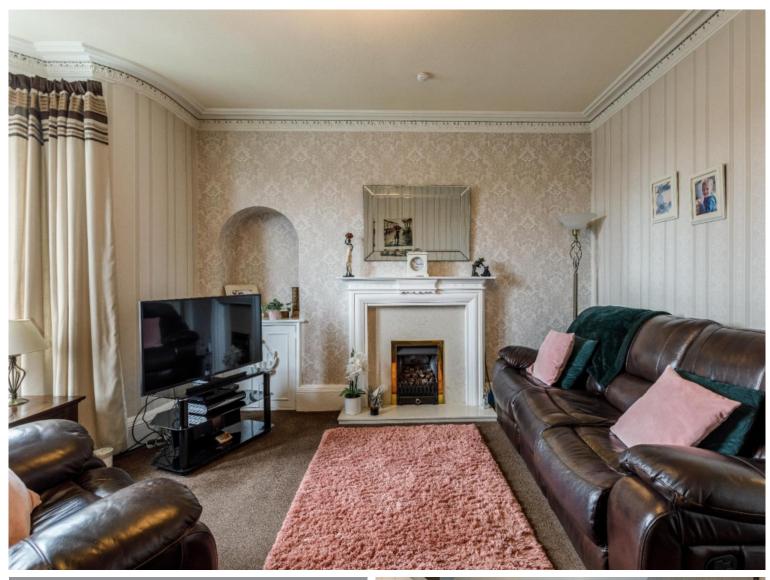

#### **Description:**

Decorated in neutral tones throughout, the dwelling internally consists of an entrance hallway, lounge, kitchen and shower room on the first floor as well as three wellappointed bedrooms and family bathroom on the upper floor. With period features and tall ceilings 3-2 Park Terrace is deceptively spacious, extending to an approximate 82 sqm. and offers a great deal of storage both internally and externally. Viewings are considered essential to fully appreciate.