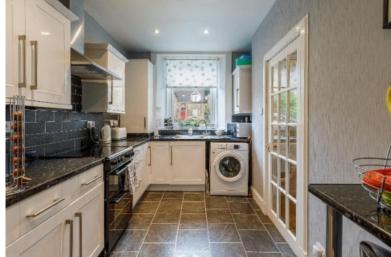

#### **Description:**

Decorated in neutral tones throughout, the dwelling internally consists of an entrance hallway, lounge, kitchen and shower room on the first floor as well as three wellappointed bedrooms and family bathroom on the upper floor. With period features and tall ceilings 3-2 Park Terrace is deceptively spacious, extending to an approximate 82 sqm. and offers a great deal of storage both internally and externally. Viewings are considered essential to fully appreciate.