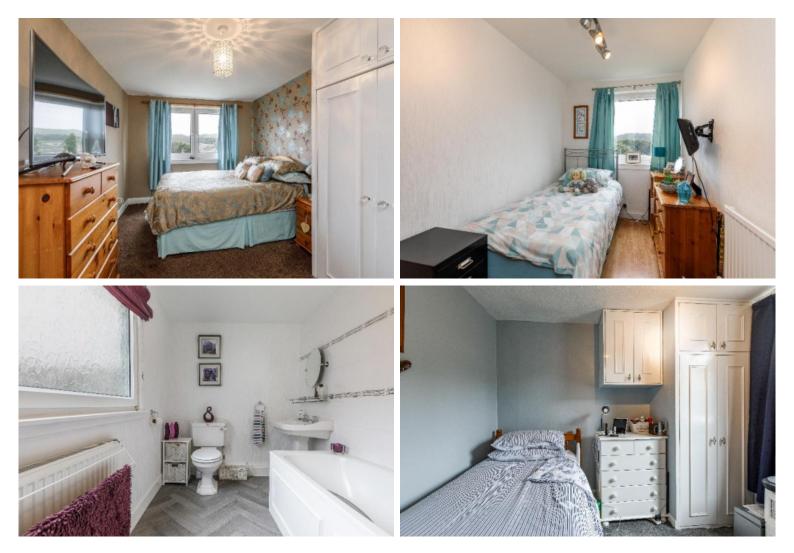

#### **Description:**

Decorated in neutral tones throughout, the dwelling internally consists of an entrance hallway, lounge, kitchen and shower room on the first floor as well as three wellappointed bedrooms and family bathroom on the upper floor. With period features and tall ceilings 3-2 Park Terrace is deceptively spacious, extending to an approximate 82 sqm. and offers a great deal of storage both internally and externally. Viewings are considered essential to fully appreciate.

#### **Fixtures and Fittings:**

The sale shall include all carpets and floorcoverings, kitchen fittings, bathroom fittings, and light fittings.