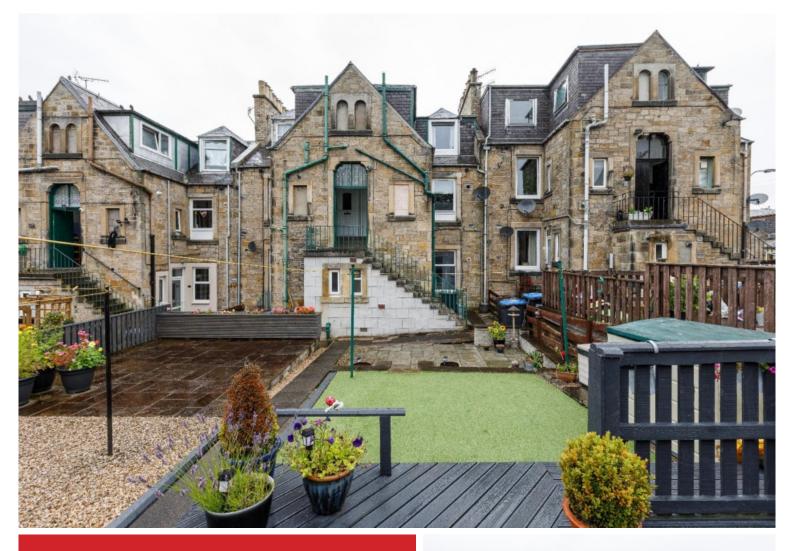

## OIRO £120,000

Brought to the market in move in condition, 3-2 Park Terrace is the ideal purchase for the first time buyer, family or those looking to move into the area. Located in the highly desirable 'Terraces' area of Hawick, this turnkey, three bedroom maisonette offers wonderful living accommodation to the new owner, as well as boasting a private, well maintained terraced garden and driveway to the rear.

#### **Description:**

Decorated in neutral tones throughout, the dwelling internally consists of an entrance hallway, lounge, kitchen and shower room on the first floor as well as three wellappointed bedrooms and family bathroom on the upper floor. With period features and tall ceilings 3-2 Park Terrace is deceptively spacious, extending to an approximate 82 sqm. and offers a great deal of storage both internally and externally. Viewings are considered essential to fully appreciate.