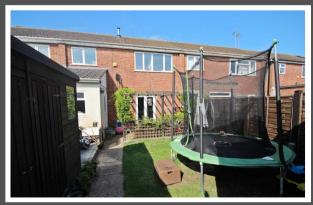

## Love Homes

Spensley Road, Westoning, Bedfordshire, MK45 5LQ

This three bedroom family home is located in a popular residential area and one of just a select few with a south facing garden that back on to open fields and enjoy views over open countryside. Outside the southerly facing rear garden backs on to fields and benefits from a sheltered paved patio seating area, timber garden sheds, an outbuilding "Man Cave" with power points, fenced boundaries and gated rear access. The property is ideally positioned just yards from open countryside and just a short walk to the village High Street and Westoning Lower School.