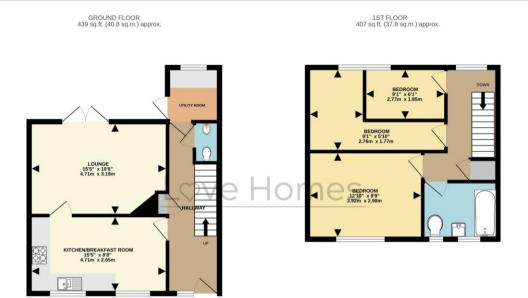

TOTAL FLOOR AREA: 846 sq.ft. (78.6 sq.m.) approx. Drawn by Love Homes for illustrative purposes only. Measurements and areas shown are approximate.

Made with Metropix ©2023

5 The Russell Centre, Coniston Road, Flitwick, MK45 1QY Tel: 01525 713111