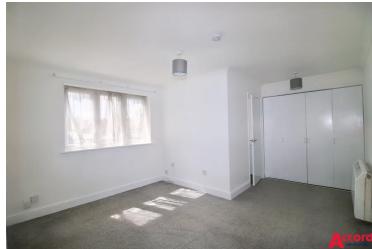

# Living Area

9' 3" x 12' 2" (2.82m x 3.72m)

### Bedroom Area

8' 8" x 6' 4" (2.63m x 1.93m)