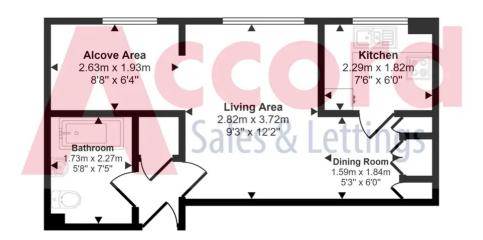

# Living Area

9' 3" x 12' 2" (2.82m x 3.72m)

# Living/Dining Area

5' 3" x 6' 0" (1.59m x 1.84m)

### Bedroom Area

8' 8" x 6' 4" (2.63m x 1.93m)

### Kitchen

7' 6" x 6' 0" (2.29m x 1.82m)

#### Bathroom

5' 8" x 7' 5" (1.73m x 2.27m)

#### Approx Gross Internal Area 32 sq m / 343 sq ft

# Floorplan

This floorplan is only for illustrative purposes and is not to scale. Measurements of rooms, doors, windows, and any items are approximate and no responsibility is taken for any error, omission or mis-statement. Icons of items such as bathroom suites are representations only and may not look like the real items. Made with Made Snappy 360.