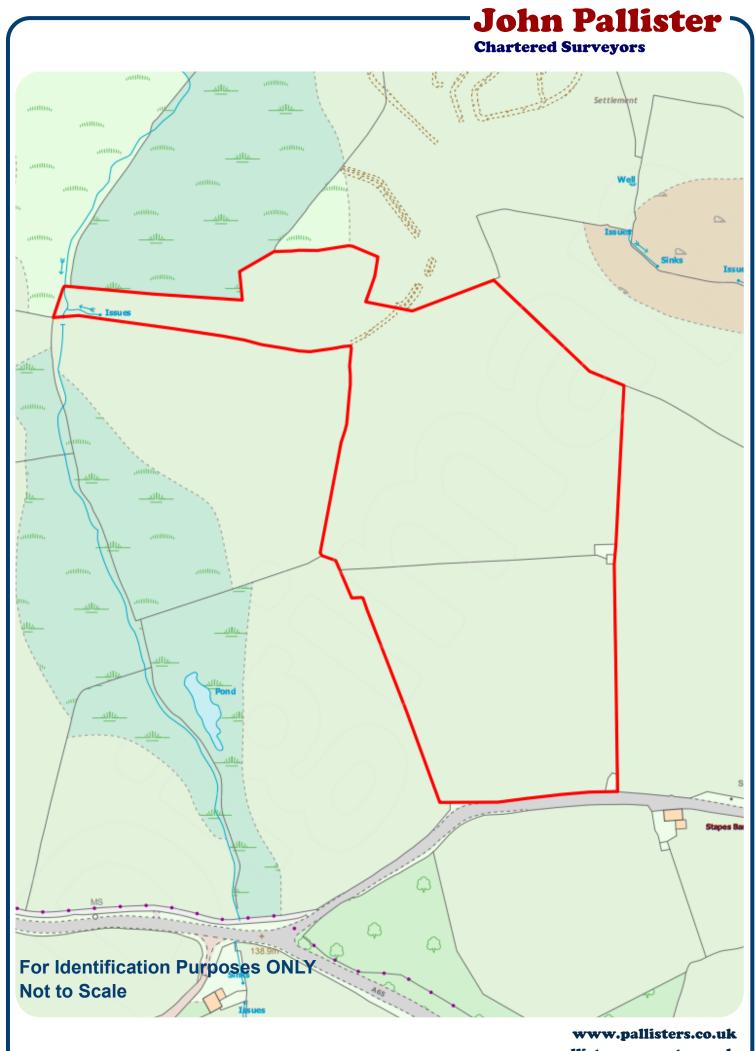

## Description

'Fourlands' comprises two parcels of sound land with good access onto the highway and with road frontage. Naturally watered, the fields are long established grassland in an area noted for its sweet limestone swards. The whole being ringfenced in stonewalling and with a small ruined stone out building.

## Location

(Grid 758682) Easily approached from the village on the A65 (as shown for identification purposes on the attached plan) the land is within easy walking or cycling distance from Austwick township.