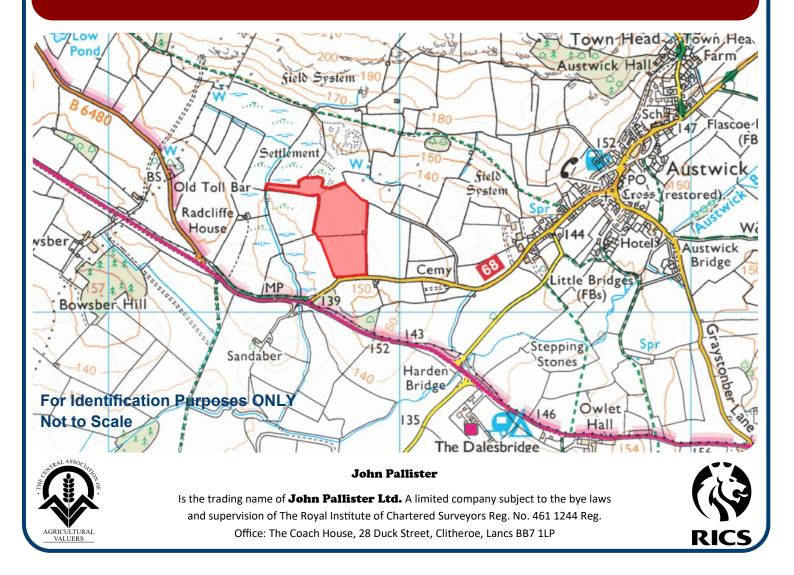

## Location

(Grid 758682) Easily approached from the village on the A65 (as shown for identification purposes on the attached plan) the land is within easy walking or cycling distance from Austwick township.