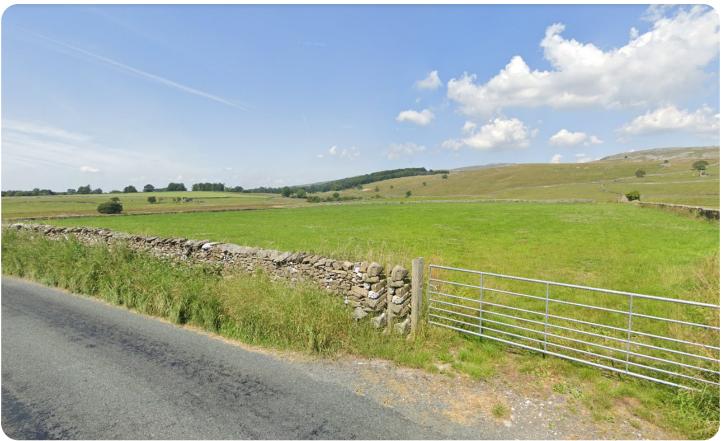

## Description

'Fourlands' comprises two parcels of sound land with good access onto the highway and with road frontage. Naturally watered, the fields are long established grassland in an area noted for its sweet limestone swards. The whole being ringfenced in stonewalling and with a small ruined stone out building.

## Location

(Grid 758682) Easily approached from the village on the A65 (as shown for identification purposes on the attached plan) the land is within easy walking or cycling distance from Austwick township.