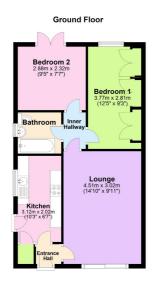

01327 878926

www.campbell-online.co.uk

2 James Watt Close, Daventry NN11 8RJ

2 Bedrooms | 1 Bathroom | 1 Reception Room | Garage

## About the Property

Two Bedroom Semi-Detached Bungalow For Sale in Daventry. This traditional, nicely presented, two-bedroom, semi-detached bungalow for sale with no upper chain and a single garage, is located in the popular and established Daneholme area of Daventry. Overlooking a quiet green, this property is well worth taking a look around! Located on 'The Willows,' the property is in a quiet, mature area of Daventry within fairly comfortable walking distance of a local bus route, a Coop Store, a local shopping centre on Ashby Fields, Daneholme Park and Daventry Country Park.Internally the property is in fantastic condition throughout and consists of a replaced Kitchen with space for white goods and a built-in electric hob, a large bright Lounge, a Bathroom and two good-size Bedrooms. The Master Bedroom boasts triple built-in double wardrobes and Bedroom Two has UPVC double glazed French doors into the Garden. Further benefits also include quality solid wood flooring, UPVC double glazing and a replaced gas central heating boiler. The front of the property is a low maintenance, open-plan, gravelled area overlooking a quiet green area and surrounded by properties of a similar nature. To the rear, there is a fairly private Rear Garden which is also very low maintenance. There is also a wooden Summerhouse with electric and lighting connected. The garden has both front and rear gated access and pedestrian access into a single Garage. The property is perfectly located in a quiet area, being just a short walk from Daventry Country Park and Daneholme Park. The local schools and a Co-op supermarket are also close by. Daventry Town Centre is also within fairly comfortable walking distance, as is the local bus service and benefits from many facilities and amenities including the Leisure Centre, Bars and Restaurants, Supermarkets, small Boutiques, and local shops along with the twice-weekly Market held along the High Street. Daventry is a great location for commuting, with it being only a short drive from major road networks and only 15 minutes from Long Buckby Railway Station. The town is 75 miles from London via the M1 motorway, 13 miles from Northampton, 10 miles from Rugby and 15 miles from Banbury, making it great for commuting. Other nearby places include, Rugby, Northampton, Banbury, Southam, Coventry and many desirable villages such as Ashby St Ledgers, Braunston, Weedon, Staverton and Dunchurch to name a few.