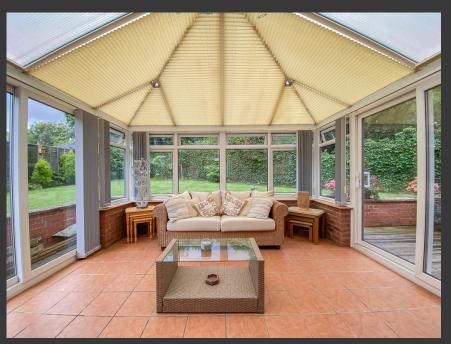

### Main Features

Five Bedrooms Two En-suite

Extended Detached Family Home

Sought After Location

Modern Replaced Kitchen/Breakfast Room

Integral Appliances And Quartz Work
Surfaces

Large Lounge And Conservatory