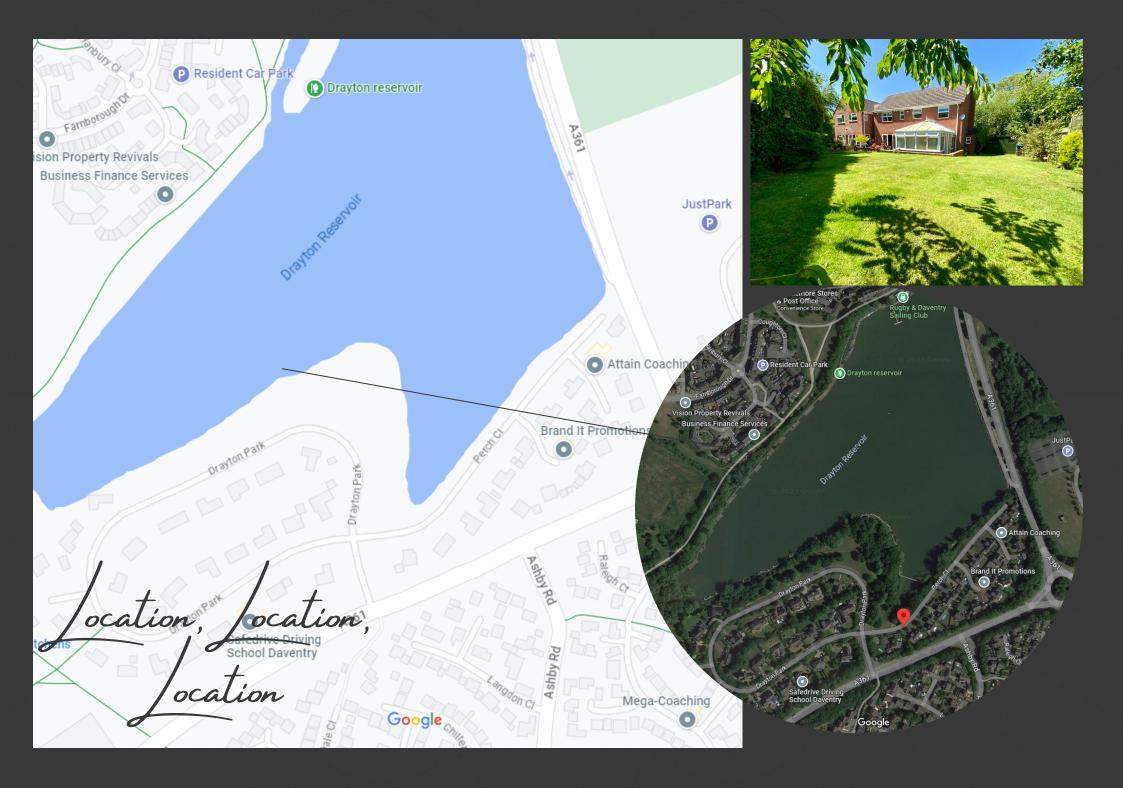

# Atown full of history...

Drayton Park offers easy access to open countryside, the amenities of Daventry town centre, and local services such as Ashby Fields local centre and a selection of schools in Daventry.

Located in the picturesque county of
Northamptonshire, Daventry provides a
convenient yet peaceful location for
commuters. It enjoys excellent
connectivity to major road networks and
is just a short drive from Long Buckby
railway station, offering direct routes to
Birmingham, Northampton, and London
Euston in under an hour.