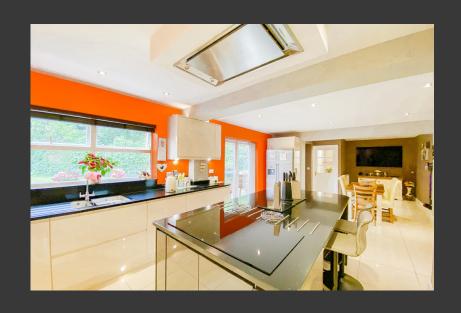

### Main Features

Five Bedrooms Two En-suite

Extended Detached Family Home

Sought After Location

Modern Replaced Kitchen/Breakfast Room

Integral Appliances And Quartz Work
Surfaces

Large Lounge And Conservatory