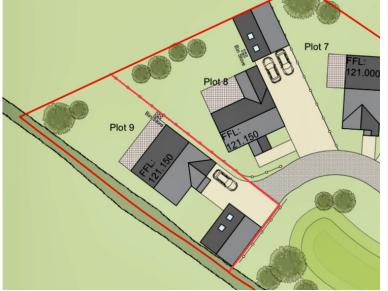

# **8 NUTTALL CLOSE**

# YELVERTOFT, NN6 6AS

Oetached Double Garage And Off Road Parking

Habitable Room Above Double Garage

10 Year Premier Guarantee Warranty

Four Bedroom Detached Property

New Build Property -Yelvertoft Location

## New Build Property, Four Bedroom Detached House With Detached Garage (Pictures are of previous builds.)

early 2024.

A fantastic opportunity to purchase this four bedroom detached house, with detached double garage, located in the prized village of Yelvertoft. The property has views over open countryside, and the bonus of underfloor heating powered by the eco friendly air source heat pump which also provides the hot water, there are also solar panels to help with running costs. Situated on a quiet no through road on the edge of the village this is a great location to make your next home. The ground floor of the property consists of a study/snug, cloakroom, separate utility room, lounge area with multi fuel burner fitted, and the heart of family living is the large kitchen/diner/lounge space with bi-folding doors leading out the rear garden with countryside views. The kitchen is high quality, contemporary design and will be fitted with quartz work tops, white goods including dishwasher, eye-level double oven and hob.