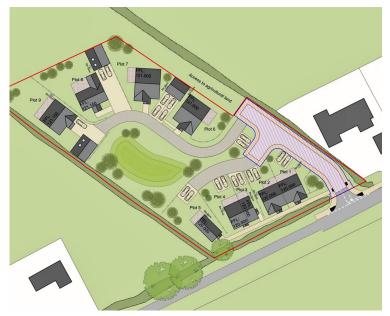

# **8 NUTTALL CLOSE**

# YELVERTOFT, NN6 6AS

Oetached Double Garage And Off Road Parking

Habitable Room Above Double Garage

10 Year Premier Guarantee Warranty

Four Bedroom Detached Property

New Build Property -Yelvertoft Location

## New Build Property, Four Bedroom Detached House With Detached Garage (Pictures are of previous builds.)

early 2024.

A fantastic opportunity to purchase this four bedroom detached house, with detached double garage, located in the prized village of Yelvertoft. The property has views over open countryside, and the bonus of underfloor heating powered by the eco friendly air source heat pump which also provides the hot water, there are also solar panels to help with running costs. Situated on a quiet no through road on the edge of the village this is a great location to make your next home. The ground floor of the property consists of a study/snug, cloakroom, separate utility room, lounge area with multi fuel burner fitted, and the heart of family living is the large kitchen/diner/lounge space with bi-folding doors leading out the rear garden with countryside views. The kitchen is high quality, contemporary design and will be fitted with quartz work tops, white goods including dishwasher, eye-level double oven and hob.