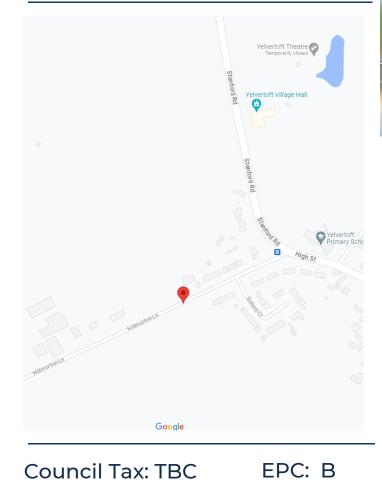

# YELVERTOFT, NN6 6AS

Oetached Double Garage And Off Road Parking

Habitable Room Above Double Garage

10 Year Premier Guarantee Warranty

Four Bedroom Detached Property

New Build Property -Yelvertoft Location

# LOCATION

Despite Yelvertoft being such a quiet countryside village, it doesn't sit too far away from local amenities, many of which are situated in the neighbouring village of Crick, which is just down the road. The village has lots of history and is even mentioned in the Doomsday Book of 1086 and has maintained a lot of its character and independence, compared to other local villages as it has no major transport routes running through it. The village has a local primary school and Yelvertoft is in the catchment area for Guilsborough Secondary School. For the commuters, the village is close to the M1 and the A5 as well as the village of Long Buckby that has a train station - you can be in London Euston within an hour! For the ramblers amongst you, the property also sits fairly close to the famous 'Jurassic Way' – an amazing walk if you haven't done it as well as many other fantastic that find walks you can on northamptonshirewalks.co.uk