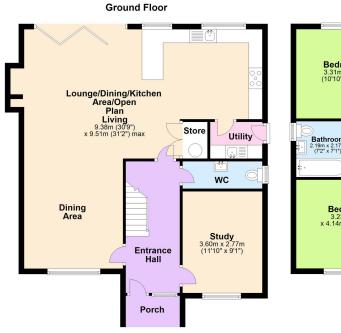

## New Build Property, Four Bedroom Detached House With Detached Garage (Pictures are of previous builds.)

early 2024.

A fantastic opportunity to purchase this four bedroom detached house, with detached double garage, located in the prized village of Yelvertoft. The property has views over open countryside, and the bonus of underfloor heating powered by the eco friendly air source heat pump which also provides the hot water, there are also solar panels to help with running costs. Situated on a quiet no through road on the edge of the village this is a great location to make your next home. The ground floor of the property consists of a study/snug, cloakroom, separate utility room, lounge area with multi fuel burner fitted, and the heart of family living is the large kitchen/diner/lounge space with bi-folding doors leading out the rear garden with countryside views. The kitchen is high quality, contemporary design and will be fitted with quartz work tops, white goods including dishwasher, eye-level double oven and hob.

Pictures are of previous builds. Predicted completion Throughout the ground floor you have porcelain tiles and under floor heating which is powered by the air source heat pump - you will see by the floor plans this gives you open plan living for all the family. To the first floor you have four double bedrooms - bedrooms one and two have en-suites, and there is also a family bathroom. All the bathrooms have tiled floors, rainfall showers, heated chrome towel rails and will be fitted to a contemporary design. The heating to the first floor is double panel radiators also fed by the air source heat pump and have smart/dual zone thermostats. Also above the detached double garage you will find a habitable room that will be insulated and heated via air source heat pump with WC, this could be used as an office or potential annex. To the outside you have off road parking for several vehicles, access to the detached double garage which has electric doors and power/lighting connected, and the bonus of electric car charging. To the rear are the stunning views which can be enjoyed from your landscaped garden or paved patio area, which are private and sunny, ideal for family occasions or just relaxing after work with a glass of your favourite grape juice!