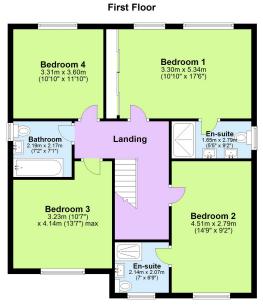

## New Build Property, Four Bedroom Detached House With Detached Garage (Pictures are of previous builds.)

early 2024.

A fantastic opportunity to purchase this four bedroom detached house, with detached double garage, located in the prized village of Yelvertoft. The property has views over open countryside, and the bonus of underfloor heating powered by the eco friendly air source heat pump which also provides the hot water, there are also solar panels to help with running costs. Situated on a quiet no through road on the edge of the village this is a great location to make your next home. The ground floor of the property consists of a study/snug, cloakroom, separate utility room, lounge area with multi fuel burner fitted, and the heart of family living is the large kitchen/diner/lounge space with bi-folding doors leading out the rear garden with countryside views. The kitchen is high quality, contemporary design and will be fitted with quartz work tops, white goods including dishwasher, eye-level double oven and hob.

Pictures are of previous builds. Predicted completion Throughout the ground floor you have porcelain tiles and under floor heating which is powered by the air source heat pump - you will see by the floor plans this gives you open plan living for all the family. To the first floor you have four double bedrooms - bedrooms one and two have en-suites, and there is also a family bathroom. All the bathrooms have tiled floors, rainfall showers, heated chrome towel rails and will be fitted to a contemporary design. The heating to the first floor is double panel radiators also fed by the air source heat pump and have smart/dual zone thermostats. Also above the detached double garage you will find a habitable room that will be insulated and heated via air source heat pump with WC, this could be used as an office or potential annex. To the outside you have off road parking for several vehicles, access to the detached double garage which has electric doors and power/lighting connected, and the bonus of electric car charging. To the rear are the stunning views which can be enjoyed from your landscaped garden or paved patio area, which are private and sunny, ideal for family occasions or just relaxing after work with a glass of your favourite grape juice!