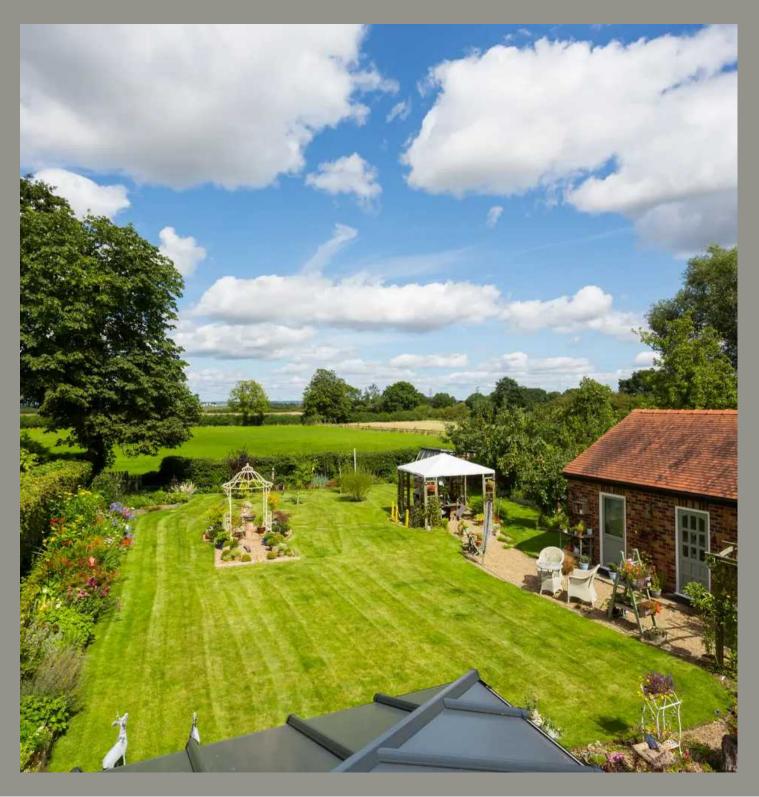

Externally is a large, detached garage, plus an attached office with internet connection and a further workshop. The gardens have been thoughtfully landscaped including several patio areas, lawn and mature borders. Beyond is open farmland and as such the property enjoys a good degree of privacy.