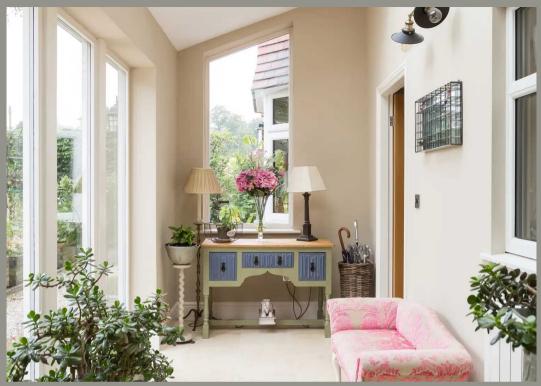

A large porch creates a welcoming approach and leads to the spacious hallway and principal reception rooms. These include a formal lounge, bay fronted dining room and family room opening into the conservatory. Beyond the kitchen is a utility toom and cloakroom/WC. Newly laid Oak floor runs throughout the hallway, dining room and lounge.