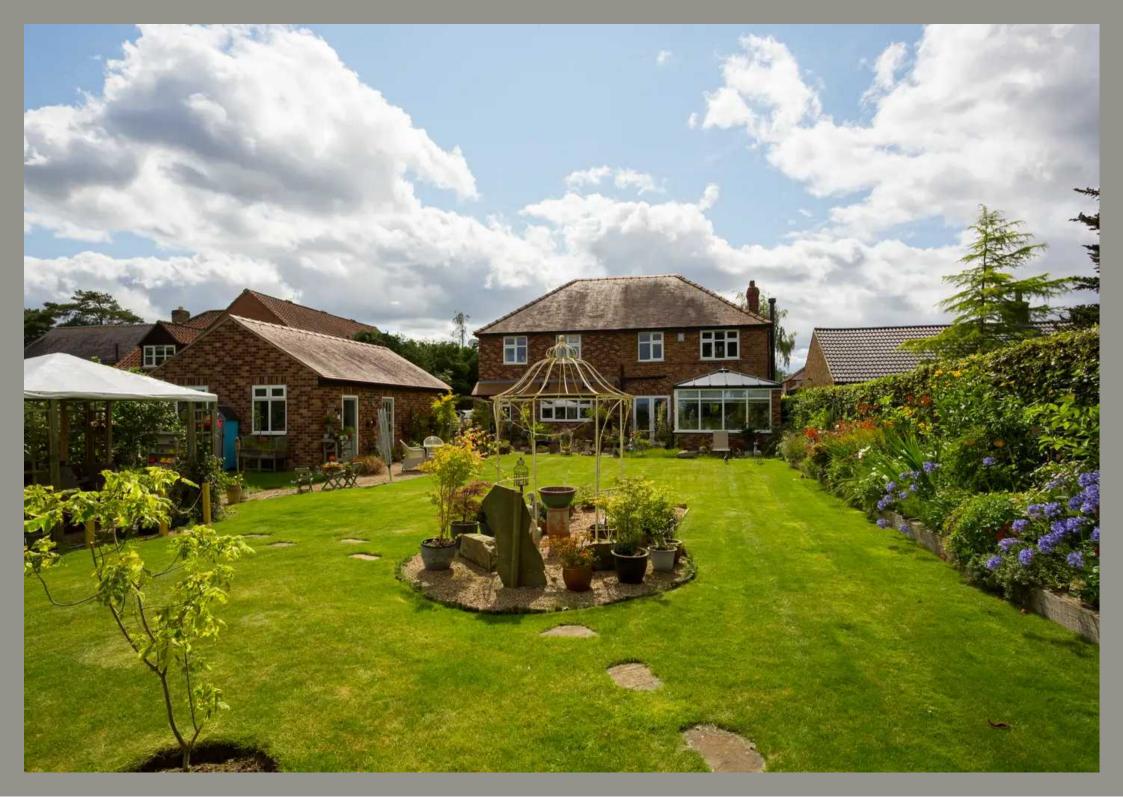

An elegant and substantial detached house, comprehensively refurbished to offer spacious family accommodation with an attractive open aspect to the rear. The property sits proudly on a generous plot, approached via electronic gates to the front with sweeping drive.

Externally is a large, detached garage, plus an attached office with internet connection and a further workshop. The gardens have been thoughtfully landscaped including several patio areas, lawn and mature borders. Beyond is open farmland and as such the property enjoys a good degree of privacy.