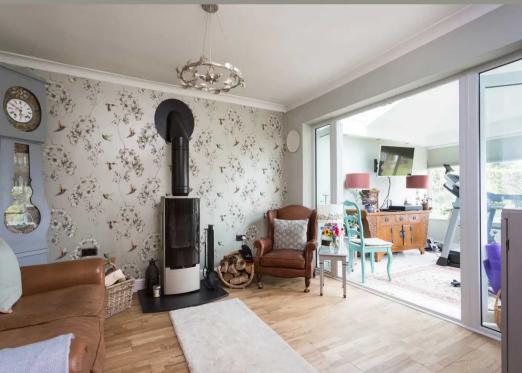

A large porch creates a welcoming approach and leads to the spacious hallway and principal reception rooms. These include a formal lounge, bay fronted dining room and family room opening into the conservatory. Beyond the kitchen is a utility toom and cloakroom/WC. Newly laid Oak floor runs throughout the hallway, dining room and lounge.