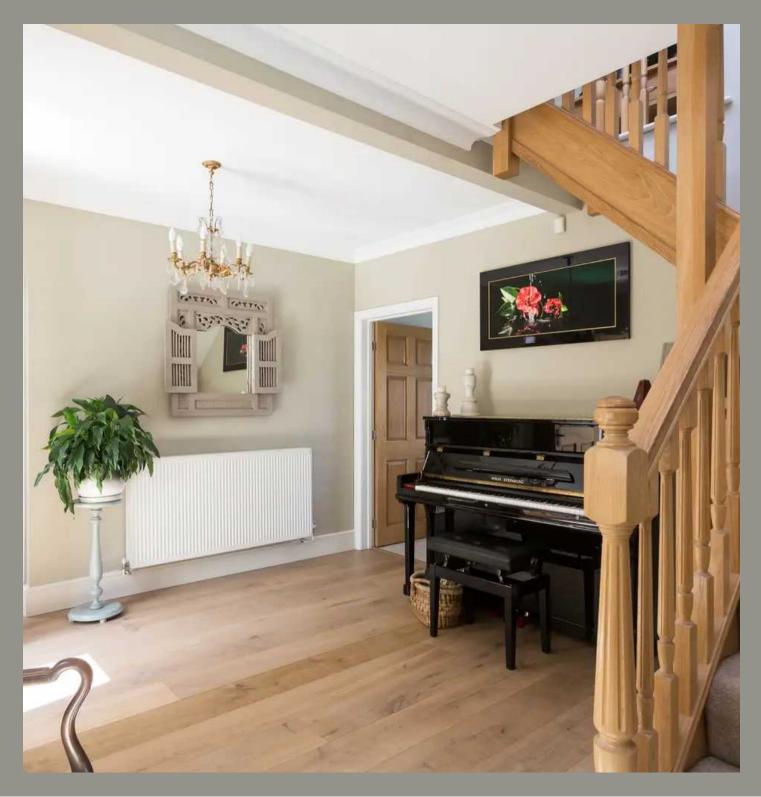

A large porch creates a welcoming approach and leads to the spacious hallway and principal reception rooms. These include a formal lounge, bay fronted dining room and family room opening into the conservatory. Beyond the kitchen is a utility toom and cloakroom/WC. Newly laid Oak floor runs throughout the hallway, dining room and lounge.