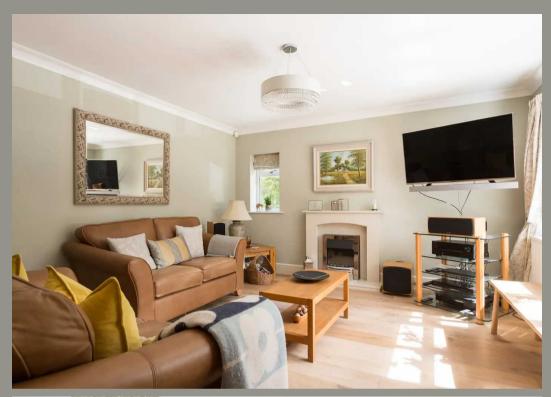

A large porch creates a welcoming approach and leads to the spacious hallway and principal reception rooms. These include a formal lounge, bay fronted dining room and family room opening into the conservatory. Beyond the kitchen is a utility toom and cloakroom/WC. Newly laid Oak floor runs throughout the hallway, dining room and lounge.