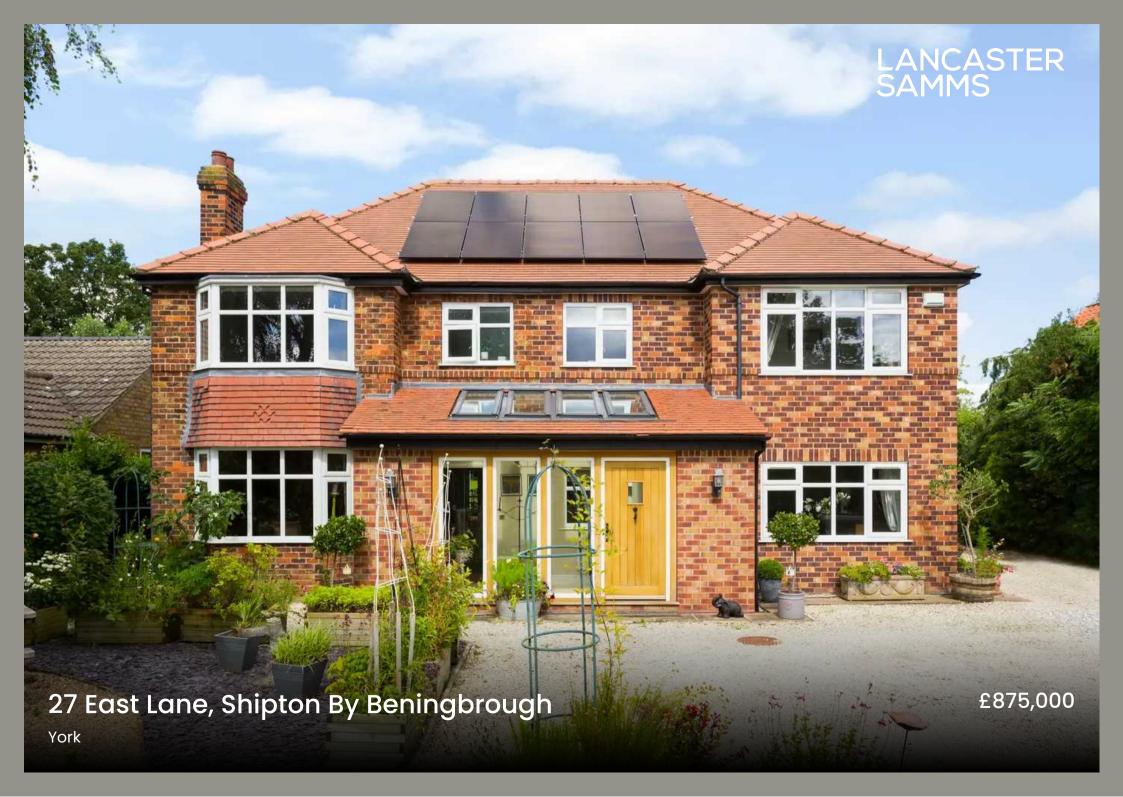

An elegant and substantial detached house, comprehensively refurbished to offer spacious family accommodation with an attractive open aspect to the rear. The property sits proudly on a generous plot, approached via electronic gates to the front with sweeping drive.

## **Energy Efficiency**

With the added advantage of a newly installed air source heat pump and solar Panels.

NOT TO SCALE - FOR ILLUSTRATIVE PURPOSES ONLY
APPROXIMATE GROSS INTERNAL FLOOR AREA 2352 SQ FT / 218.5 SQ M - (Excluding Garage Building)
All measurements and fixtures including doors and windows are approximate and should be independently verified.