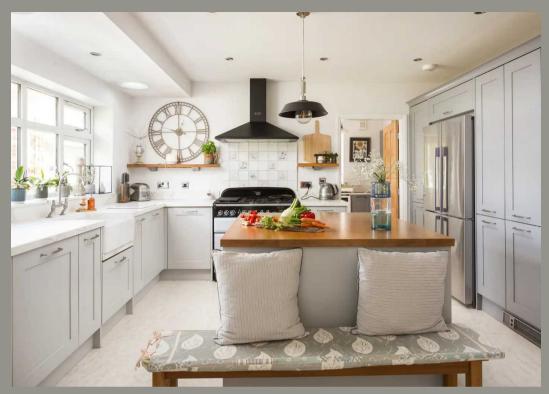

Internally the accommodation has been recently updated and remodelled, the centrepiece is a stunning, newly installed dining kitchen with breakfast island. The bespoke kitchen includes a full range of integrated appliances complemented by quartz work surfaces and space for range cooker and American Fridge freezer.