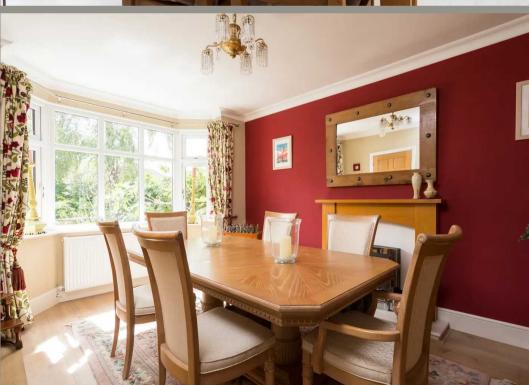

A large porch creates a welcoming approach and leads to the spacious hallway and principal reception rooms. These include a formal lounge, bay fronted dining room and family room opening into the conservatory. Beyond the kitchen is a utility toom and cloakroom/WC. Newly laid Oak floor runs throughout the hallway, dining room and lounge.