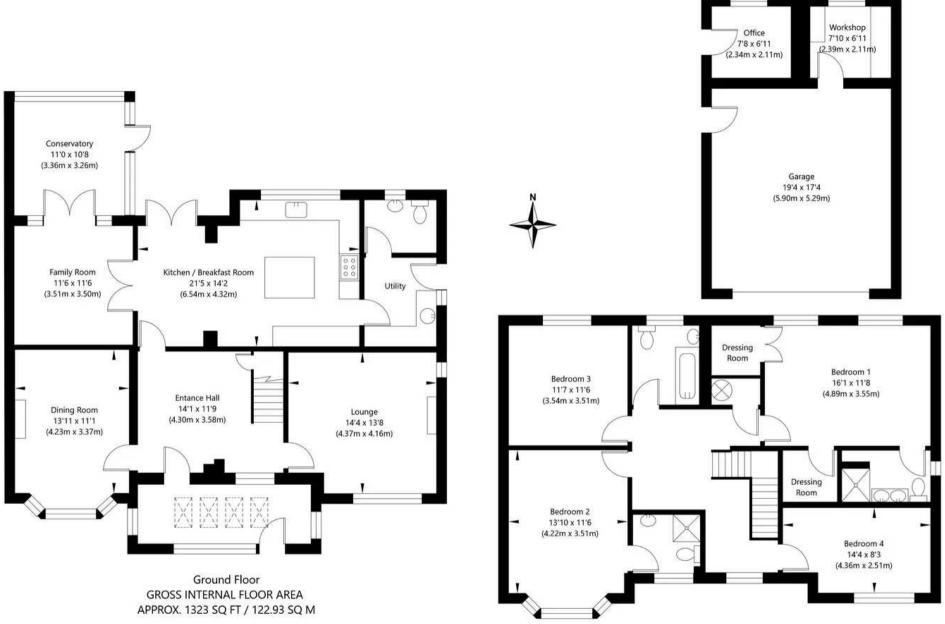

A large porch creates a welcoming approach and leads to the spacious hallway and principal reception rooms. These include a formal lounge, bay fronted dining room and family room opening into the conservatory. Beyond the kitchen is a utility toom and cloakroom/WC. Newly laid Oak floor runs throughout the hallway, dining room and lounge.

To the first floor are four well-proportioned bedrooms including en-suite shower rooms to both the master bedroom and guest bedroom. In addition is a dressing room off the master bedroom and further house bathroom.

Externally is a large, detached garage, plus an attached office with internet connection and a further workshop. The gardens have been thoughtfully landscaped including several patio areas, lawn and mature borders. Beyond is open farmland and as such the property enjoys a good degree of privacy.

## **Energy Efficiency**

With the added advantage of a newly installed air source heat pump and solar Panels.

NOT TO SCALE - FOR ILLUSTRATIVE PURPOSES ONLY
APPROXIMATE GROSS INTERNAL FLOOR AREA 2352 SQ FT / 218.5 SQ M - (Excluding Garage Building)
All measurements and fixtures including doors and windows are approximate and should be independently verified.

www.exposurepropertymarketing.com © 2021

First Floor GROSS INTERNAL FLOOR AREA APPROX. 1029 SQ FT / 95.57 SQ M