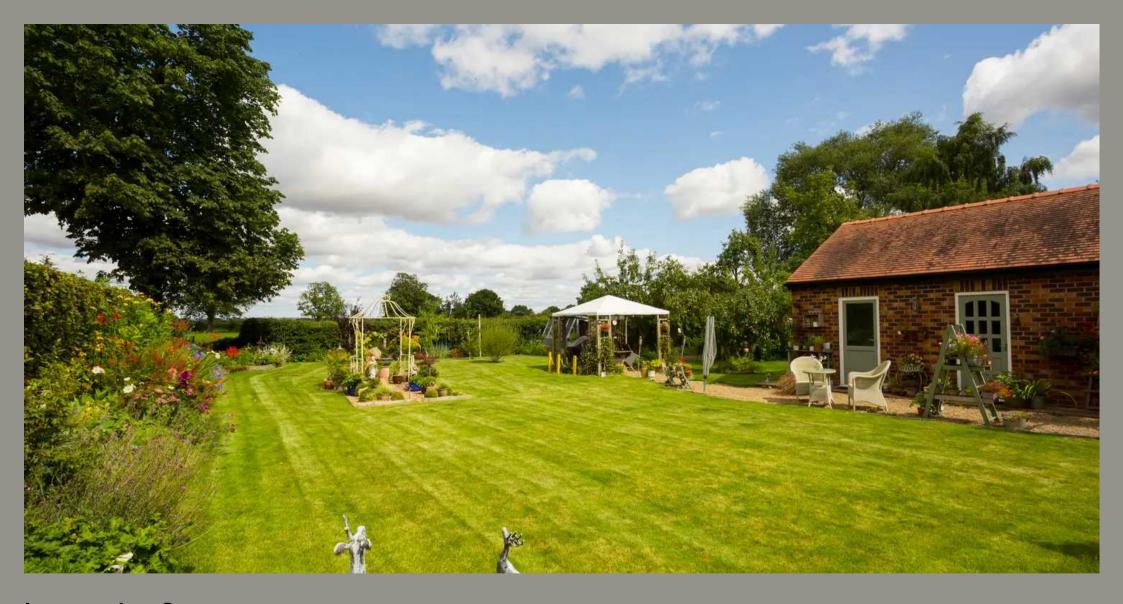

Externally is a large, detached garage, plus an attached office with internet connection and a further workshop. The gardens have been thoughtfully landscaped including several patio areas, lawn and mature borders. Beyond is open farmland and as such the property enjoys a good degree of privacy.