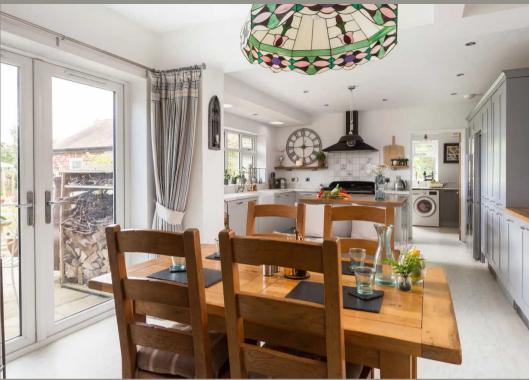

Internally the accommodation has been recently updated and remodelled, the centrepiece is a stunning, newly installed dining kitchen with breakfast island. The bespoke kitchen includes a full range of integrated appliances complemented by quartz work surfaces and space for range cooker and American Fridge freezer.

A large porch creates a welcoming approach and leads to the spacious hallway and principal reception rooms. These include a formal lounge, bay fronted dining room and family room opening into the conservatory. Beyond the kitchen is a utility toom and cloakroom/WC. Newly laid Oak floor runs throughout the hallway, dining room and lounge.