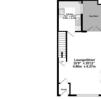

#### **Entrance**

Lounge/Diner

15'7" x 20'8" (4.8m x 6.37m)

Kitchen

7'8" x 10'1" (2.39m x 3.1m)

**Bathroom** 

7'8" x 11'3" (2.4m x 3.45m)

Bedroom 1

15'7" x 9'9" (4.8m x 3.02m)

## Bedroom 2

10'2" x 10'5" (3.12m x 3.21m)

**Loft Room** 

14'5" x 10'7" (4.43m x 3.27m)