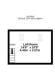

## Bedroom 2

10'2" x 10'5" (3.12m x 3.21m)

**Loft Room** 

14'5" x 10'7" (4.43m x 3.27m)