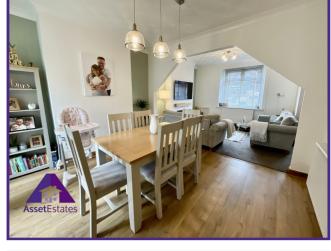

#### **Entrance**

Lounge/Diner

15'7" x 20'8" (4.8m x 6.37m)

Kitchen

7'8" x 10'1" (2.39m x 3.1m)

**Bathroom** 

7'8" x 11'3" (2.4m x 3.45m)

Bedroom 1