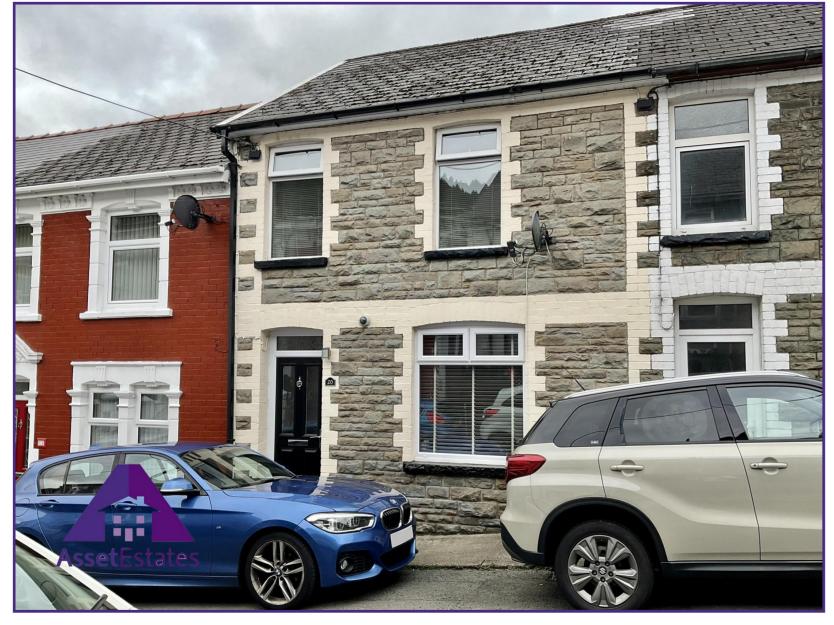

20 Duke Street, Abertillery, NP13 1BB



#### **Entrance**

Lounge/Diner

15'7" x 20'8" (4.8m x 6.37m)

Kitchen

7'8" x 10'1" (2.39m x 3.1m)

**Bathroom** 

7'8" x 11'3" (2.4m x 3.45m)

Bedroom 1

15'7" x 9'9" (4.8m x 3.02m)

## Bedroom 2

10'2" x 10'5" (3.12m x 3.21m)

**Loft Room** 

14'5" x 10'7" (4.43m x 3.27m)

### Tenure

We have been informed that this property is freehold, intending purchasers should make enquires with their solicitor

# Services

Mains gas, electric, water and drainage

### Council Tax

Band: A







**Call:** 01495 211311

**Web:** www.assetestates.co.uk/ **Email:** info@assetestates.co.uk









No statement in these details should be relied upon as representation of fact. Any purchaser should instruct their own survey in order to ensure the accuracy