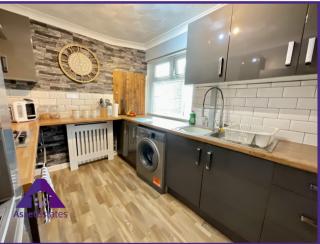

#### **Entrance**

Lounge/Diner

15'7" x 20'8" (4.8m x 6.37m)

Kitchen

7'8" x 10'1" (2.39m x 3.1m)

**Bathroom** 

7'8" x 11'3" (2.4m x 3.45m)

Bedroom 1