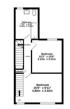

#### **Entrance**

Lounge/Diner

15'7" x 20'8" (4.8m x 6.37m)

Kitchen

7'8" x 10'1" (2.39m x 3.1m)

**Bathroom** 

7'8" x 11'3" (2.4m x 3.45m)

Bedroom 1

15'7" x 9'9" (4.8m x 3.02m)

## Bedroom 2

10'2" x 10'5" (3.12m x 3.21m)

**Loft Room** 

14'5" x 10'7" (4.43m x 3.27m)