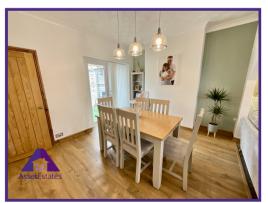

#### **Entrance**

Lounge/Diner

15'7" x 20'8" (4.8m x 6.37m)

Kitchen

7'8" x 10'1" (2.39m x 3.1m)

**Bathroom** 

7'8" x 11'3" (2.4m x 3.45m)

Bedroom 1