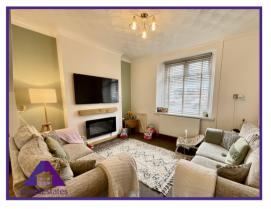

#### **Entrance**

Lounge/Diner

15'7" x 20'8" (4.8m x 6.37m)

Kitchen

7'8" x 10'1" (2.39m x 3.1m)

**Bathroom** 

7'8" x 11'3" (2.4m x 3.45m)

Bedroom 1