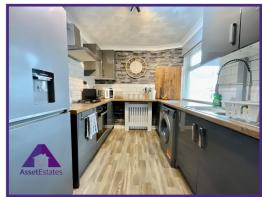

#### **Entrance**

Lounge/Diner

15'7" x 20'8" (4.8m x 6.37m)

Kitchen

7'8" x 10'1" (2.39m x 3.1m)

**Bathroom** 

7'8" x 11'3" (2.4m x 3.45m)

Bedroom 1