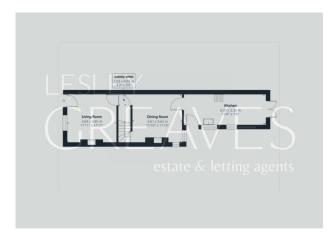

## Freehold

LIVING ROOM 11' 11" x 11' 11" into recess (3.63m x 3.63m)

DINING ROOM 11' 10" plus lobby area x 11' 10" into recess (3.61m x 3.61m)

KITCHEN 19' 9" x 7' 8" (6.02m x 2.34m)

BEDROOM ONE 12' 0" x 11' 11" into recess (3.66m x 3.63m)

BEDROOM TWO 11' 9" x 8' 11" into recess (3.58m x 2.72m)

BATHROOM 13' 3" x 7' 11" (4.04m x 2.41m)

estate & letting agents

COUNCIL TAXBAND: A

LOCAL AUTHORITY: Gedling Borough Council