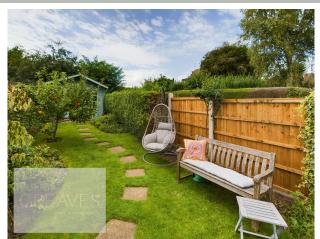

## GREAVES

estate & letting agents

£225,000
Priory Road, Gedling, Nottingham NG4 3JX
EPC Rating E

Built in 1901, this property offers charm of the era complimented by a stunning modern kitchen diner and a modern four piece bathroom with a freestanding bath and separate shower cubicle. The extended accommodation spans two floors and comprises a composite door leading to the living room with a traditional gas fireplace suite and a door to the dining room, with an enclosed stairs to the first floor, under stair storage cupboard and a feature fireplace. This room leads to the extended kitchen diner with integrated washing machine, dishwasher, fridge and freezer, fitted oven, hob, designer radiator, designer extractor and feature exposed brick wall. There is a composite door to the side and French doors to the rear opening onto the garden. There are two double bedrooms to the first floor, both with feature cast iron fireplaces and the generous size bathroom with a feature tiled wall. To the front is a small walled area and gated access at the side leads to a well established landscaped cottage style garden with a paved patio, lawn, curved borders for plants and shrubs and a timber summer house with power and lighting. Gedling is a popular and well-established residential area close to schools, shops, pubs, restaurants, public transport and leisure facility. It is also well known for its Country Park which has a play area and café.