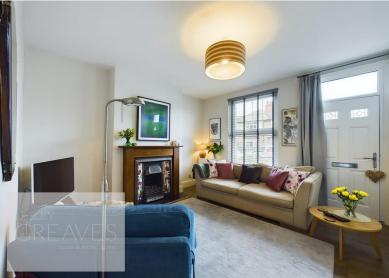

## GREAVES

estate & letting agents

£225,000
Priory Road, Gedling, Nottingham NG4 3JX
EPC Rating E

Built in 1901, this property offers charm of the era complimented by a stunning modern kitchen diner and a modern four piece bathroom with a freestanding bath and separate shower cubicle. The extended accommodation spans two floors and comprises a composite door leading to the living room with a traditional gas fireplace suite and a door to the dining room, with an enclosed stairs to the first floor, under stair storage cupboard and a feature fireplace. This room leads to the extended kitchen diner with integrated washing machine, dishwasher, fridge and freezer, fitted oven, hob, designer radiator, designer extractor and feature exposed brick wall. There is a composite door to the side and French doors to the rear opening onto the garden. There are two double bedrooms to the first floor, both with feature cast iron fireplaces and the generous size bathroom with a feature tiled wall. To the front is a small walled area and gated access at the side leads to a well established landscaped cottage style garden with a paved patio, lawn, curved borders for plants and shrubs and a timber summer house with power and lighting. Gedling is a popular and well-established residential area close to schools, shops, pubs, restaurants, public transport and leisure facility. It is also well known for its Country Park which has a play area and café.

## Freehold

LIVING ROOM 11' 11" x 11' 11" into recess (3.63m x 3.63m)

DINING ROOM 11' 10" plus lobby area x 11' 10" into recess (3.61m x 3.61m)

KITCHEN 19' 9" x 7' 8" (6.02m x 2.34m)

BEDROOM ONE 12' 0" x 11' 11" into recess (3.66m x 3.63m)