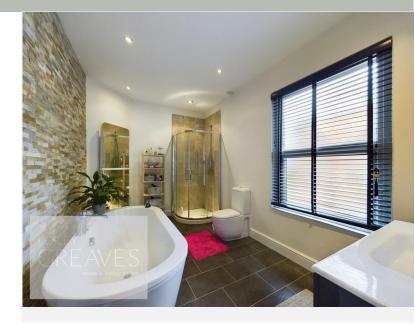

## GREAVES

estate & letting agents

£225,000
Priory Road, Gedling, Nottingham NG4 3JX
EPC Rating E

Built in 1901, this property offers charm of the era complimented by a stunning modern kitchen diner and a modern four piece bathroom with a freestanding bath and separate shower cubicle. The extended accommodation spans two floors and comprises a composite door leading to the living room with a traditional gas fireplace suite and a door to the dining room, with an enclosed stairs to the first floor, under stair storage cupboard and a feature fireplace. This room leads to the extended kitchen diner with integrated washing machine, dishwasher, fridge and freezer, fitted oven, hob, designer radiator, designer extractor and feature exposed brick wall. There is a composite door to the side and French doors to the rear opening onto the garden. There are two double bedrooms to the first floor, both with feature cast iron fireplaces and the generous size bathroom with a feature tiled wall. To the front is a small walled area and gated access at the side leads to a well established landscaped cottage style garden with a paved patio, lawn, curved borders for plants and shrubs and a timber summer house with power and lighting. Gedling is a popular and well-established residential area close to schools, shops, pubs, restaurants, public transport and leisure facility. It is also well known for its Country Park which has a play area and café.

BEDROOM TWO 11' 9" x 8' 11" into recess (3.58m x 2.72m)

BATHROOM 13' 3" x 7' 11" (4.04m x 2.41m)

estate & letting agents

COUNCIL TAXBAND: A

LOCAL AUTHORITY: Gedling Borough Council