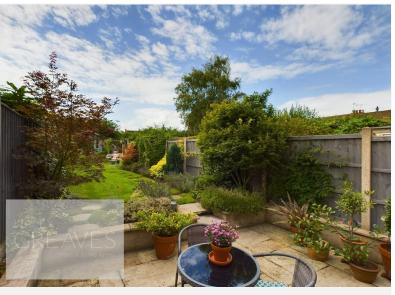

## GREAVES

estate & letting agents

£225,000
Priory Road, Gedling, Nottingham NG4 3JX
EPC Rating E

Built in 1901, this property offers charm of the era complimented by a stunning modern kitchen diner and a modern four piece bathroom with a freestanding bath and separate shower cubicle. The extended accommodation spans two floors and comprises a composite door leading to the living room with a traditional gas fireplace suite and a door to the dining room, with an enclosed stairs to the first floor, under stair storage cupboard and a feature fireplace. This room leads to the extended kitchen diner with integrated washing machine, dishwasher, fridge and freezer, fitted oven, hob, designer radiator, designer extractor and feature exposed brick wall. There is a composite door to the side and French doors to the rear opening onto the garden. There are two double bedrooms to the first floor, both with feature cast iron fireplaces and the generous size bathroom with a feature tiled wall. To the front is a small walled area and gated access at the side leads to a well established landscaped cottage style garden with a paved patio, lawn, curved borders for plants and shrubs and a timber summer house with power and lighting. Gedling is a popular and well-established residential area close to schools, shops, pubs, restaurants, public transport and leisure facility. It is also well known for its Country Park which has a play area and café.