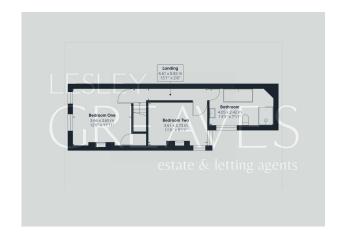

## Freehold

LIVING ROOM 11' 11" x 11' 11" into recess (3.63m x 3.63m)

DINING ROOM 11' 10" plus lobby area x 11' 10" into recess (3.61m x 3.61m)

KITCHEN 19' 9" x 7' 8" (6.02m x 2.34m)

BEDROOM ONE 12' 0" x 11' 11" into recess (3.66m x 3.63m)

BEDROOM TWO 11' 9" x 8' 11" into recess (3.58m x 2.72m)

BATHROOM 13' 3" x 7' 11" (4.04m x 2.41m)

estate & letting agents

COUNCIL TAXBAND: A

LOCAL AUTHORITY: Gedling Borough Council