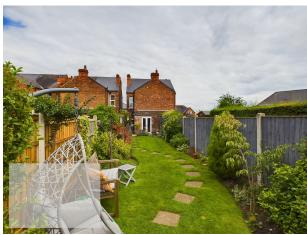

## GREAVES

estate & letting agents

£225,000
Priory Road, Gedling, Nottingham NG4 3JX
EPC Rating E

Built in 1901, this property offers charm of the era complimented by a stunning modern kitchen diner and a modern four piece bathroom with a freestanding bath and separate shower cubicle. The extended accommodation spans two floors and comprises a composite door leading to the living room with a traditional gas fireplace suite and a door to the dining room, with an enclosed stairs to the first floor, under stair storage cupboard and a feature fireplace. This room leads to the extended kitchen diner with integrated washing machine, dishwasher, fridge and freezer, fitted oven, hob, designer radiator, designer extractor and feature exposed brick wall. There is a composite door to the side and French doors to the rear opening onto the garden. There are two double bedrooms to the first floor, both with feature cast iron fireplaces and the generous size bathroom with a feature tiled wall. To the front is a small walled area and gated access at the side leads to a well established landscaped cottage style garden with a paved patio, lawn, curved borders for plants and shrubs and a timber summer house with power and lighting. Gedling is a popular and well-established residential area close to schools, shops, pubs, restaurants, public transport and leisure facility. It is also well known for its Country Park which has a play area and café.