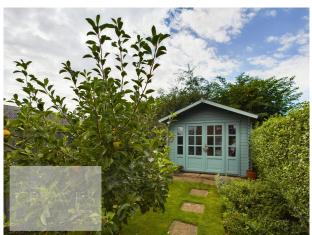

## GREAVES

estate & letting agents

£225,000
Priory Road, Gedling, Nottingham NG4 3JX
EPC Rating E

Built in 1901, this property offers charm of the era complimented by a stunning modern kitchen diner and a modern four piece bathroom with a freestanding bath and separate shower cubicle. The extended accommodation spans two floors and comprises a composite door leading to the living room with a traditional gas fireplace suite and a door to the dining room, with an enclosed stairs to the first floor, under stair storage cupboard and a feature fireplace. This room leads to the extended kitchen diner with integrated washing machine, dishwasher, fridge and freezer, fitted oven, hob, designer radiator, designer extractor and feature exposed brick wall. There is a composite door to the side and French doors to the rear opening onto the garden. There are two double bedrooms to the first floor, both with feature cast iron fireplaces and the generous size bathroom with a feature tiled wall. To the front is a small walled area and gated access at the side leads to a well established landscaped cottage style garden with a paved patio, lawn, curved borders for plants and shrubs and a timber summer house with power and lighting. Gedling is a popular and well-established residential area close to schools, shops, pubs, restaurants, public transport and leisure facility. It is also well known for its Country Park which has a play area and café.