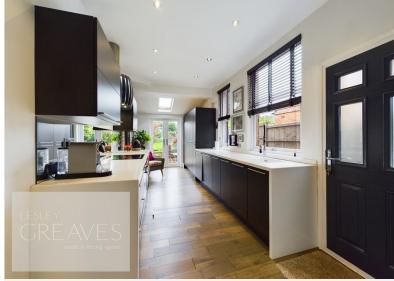

## GREAVES

estate & letting agents

£225,000
Priory Road, Gedling, Nottingham NG4 3JX
EPC Rating E

Built in 1901, this property offers charm of the era complimented by a stunning modern kitchen diner and a modern four piece bathroom with a freestanding bath and separate shower cubicle. The extended accommodation spans two floors and comprises a composite door leading to the living room with a traditional gas fireplace suite and a door to the dining room, with an enclosed stairs to the first floor, under stair storage cupboard and a feature fireplace. This room leads to the extended kitchen diner with integrated washing machine, dishwasher, fridge and freezer, fitted oven, hob, designer radiator, designer extractor and feature exposed brick wall. There is a composite door to the side and French doors to the rear opening onto the garden. There are two double bedrooms to the first floor, both with feature cast iron fireplaces and the generous size bathroom with a feature tiled wall. To the front is a small walled area and gated access at the side leads to a well established landscaped cottage style garden with a paved patio, lawn, curved borders for plants and shrubs and a timber summer house with power and lighting. Gedling is a popular and well-established residential area close to schools, shops, pubs, restaurants, public transport and leisure facility. It is also well known for its Country Park which has a play area and café.