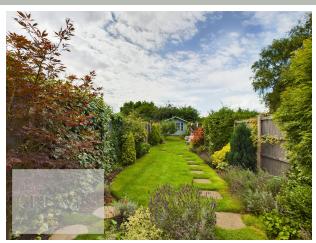

## GREAVES

estate & letting agents

£225,000
Priory Road, Gedling, Nottingham NG4 3JX
EPC Rating E

Built in 1901, this property offers charm of the era complimented by a stunning modern kitchen diner and a modern four piece bathroom with a freestanding bath and separate shower cubicle. The extended accommodation spans two floors and comprises a composite door leading to the living room with a traditional gas fireplace suite and a door to the dining room, with an enclosed stairs to the first floor, under stair storage cupboard and a feature fireplace. This room leads to the extended kitchen diner with integrated washing machine, dishwasher, fridge and freezer, fitted oven, hob, designer radiator, designer extractor and feature exposed brick wall. There is a composite door to the side and French doors to the rear opening onto the garden. There are two double bedrooms to the first floor, both with feature cast iron fireplaces and the generous size bathroom with a feature tiled wall. To the front is a small walled area and gated access at the side leads to a well established landscaped cottage style garden with a paved patio, lawn, curved borders for plants and shrubs and a timber summer house with power and lighting. Gedling is a popular and well-established residential area close to schools, shops, pubs, restaurants, public transport and leisure facility. It is also well known for its Country Park which has a play area and café.