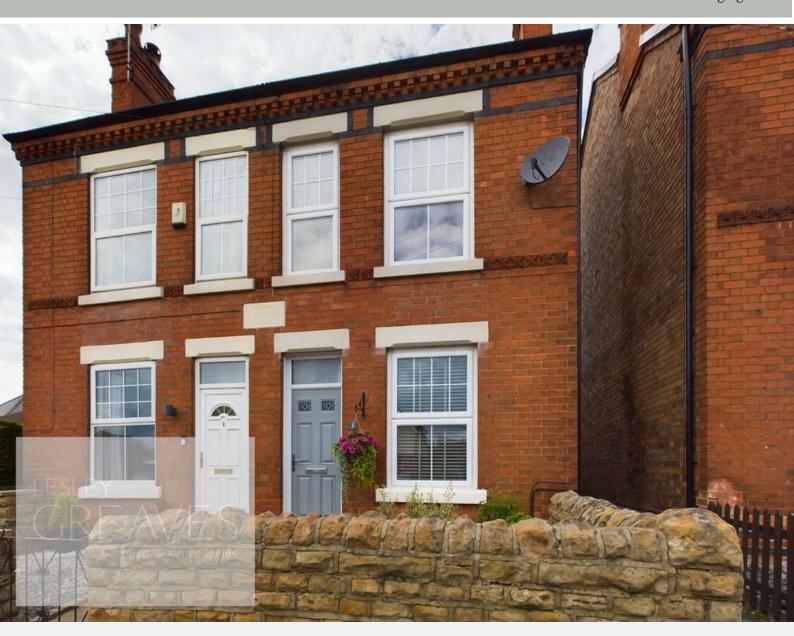

## GREAVES

estate & letting agents

£225,000
Priory Road, Gedling, Nottingham NG4 3JX
EPC Rating E

Built in 1901, this property offers charm of the era complimented by a stunning modern kitchen diner and a modern four piece bathroom with a freestanding bath and separate shower cubicle. The extended accommodation spans two floors and comprises a composite door leading to the living room with a traditional gas fireplace suite and a door to the dining room, with an enclosed stairs to the first floor, under stair storage cupboard and a feature fireplace. This room leads to the extended kitchen diner with integrated washing machine, dishwasher, fridge and freezer, fitted oven, hob, designer radiator, designer extractor and feature exposed brick wall. There is a composite door to the side and French doors to the rear opening onto the garden. There are two double bedrooms to the first floor, both with feature cast iron fireplaces and the generous size bathroom with a feature tiled wall. To the front is a small walled area and gated access at the side leads to a well established landscaped cottage style garden with a paved patio, lawn, curved borders for plants and shrubs and a timber summer house with power and lighting. Gedling is a popular and well-established residential area close to schools, shops, pubs, restaurants, public transport and leisure facility. It is also well known for its Country Park which has a play area and café.