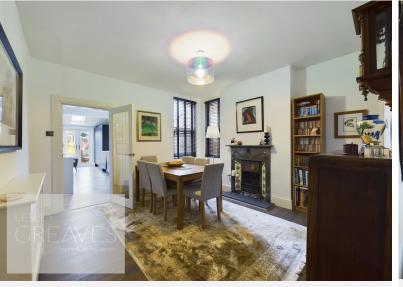

## GREAVES

estate & letting agents

£225,000
Priory Road, Gedling, Nottingham NG4 3JX
EPC Rating E

Built in 1901, this property offers charm of the era complimented by a stunning modern kitchen diner and a modern four piece bathroom with a freestanding bath and separate shower cubicle. The extended accommodation spans two floors and comprises a composite door leading to the living room with a traditional gas fireplace suite and a door to the dining room, with an enclosed stairs to the first floor, under stair storage cupboard and a feature fireplace. This room leads to the extended kitchen diner with integrated washing machine, dishwasher, fridge and freezer, fitted oven, hob, designer radiator, designer extractor and feature exposed brick wall. There is a composite door to the side and French doors to the rear opening onto the garden. There are two double bedrooms to the first floor, both with feature cast iron fireplaces and the generous size bathroom with a feature tiled wall. To the front is a small walled area and gated access at the side leads to a well established landscaped cottage style garden with a paved patio, lawn, curved borders for plants and shrubs and a timber summer house with power and lighting. Gedling is a popular and well-established residential area close to schools, shops, pubs, restaurants, public transport and leisure facility. It is also well known for its Country Park which has a play area and café.

## Freehold

LIVING ROOM 11' 11" x 11' 11" into recess (3.63m x 3.63m)

DINING ROOM 11' 10" plus lobby area x 11' 10" into recess (3.61m x 3.61m)

KITCHEN 19' 9" x 7' 8" (6.02m x 2.34m)

BEDROOM ONE 12' 0" x 11' 11" into recess (3.66m x 3.63m)