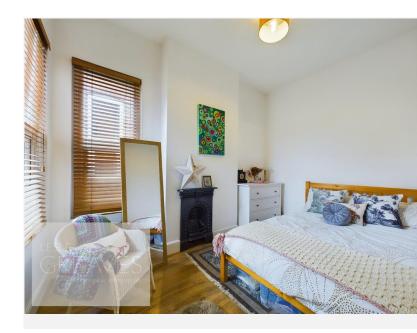

## GREAVES

estate & letting agents

£225,000
Priory Road, Gedling, Nottingham NG4 3JX
EPC Rating E

Built in 1901, this property offers charm of the era complimented by a stunning modern kitchen diner and a modern four piece bathroom with a freestanding bath and separate shower cubicle. The extended accommodation spans two floors and comprises a composite door leading to the living room with a traditional gas fireplace suite and a door to the dining room, with an enclosed stairs to the first floor, under stair storage cupboard and a feature fireplace. This room leads to the extended kitchen diner with integrated washing machine, dishwasher, fridge and freezer, fitted oven, hob, designer radiator, designer extractor and feature exposed brick wall. There is a composite door to the side and French doors to the rear opening onto the garden. There are two double bedrooms to the first floor, both with feature cast iron fireplaces and the generous size bathroom with a feature tiled wall. To the front is a small walled area and gated access at the side leads to a well established landscaped cottage style garden with a paved patio, lawn, curved borders for plants and shrubs and a timber summer house with power and lighting. Gedling is a popular and well-established residential area close to schools, shops, pubs, restaurants, public transport and leisure facility. It is also well known for its Country Park which has a play area and café.

## Freehold

LIVING ROOM 11' 11" x 11' 11" into recess (3.63m x 3.63m)

DINING ROOM 11' 10" plus lobby area x 11' 10" into recess (3.61m x 3.61m)

KITCHEN 19' 9" x 7' 8" (6.02m x 2.34m)

BEDROOM ONE 12' 0" x 11' 11" into recess (3.66m x 3.63m)

BEDROOM TWO 11' 9" x 8' 11" into recess (3.58m x 2.72m)

BATHROOM 13' 3" x 7' 11" (4.04m x 2.41m)

estate & letting agents

COUNCIL TAXBAND: A

LOCAL AUTHORITY: Gedling Borough Council