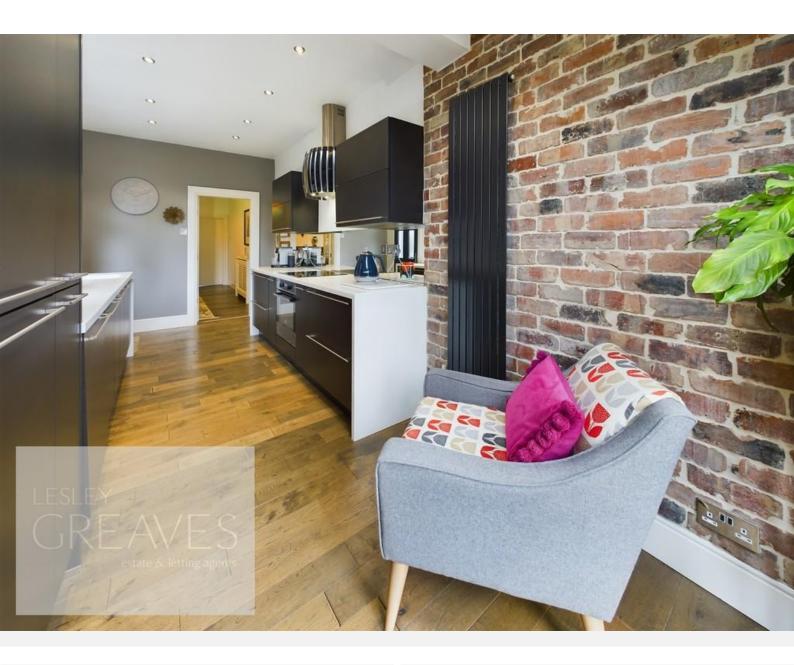

## GREAVES

estate & letting agents

£225,000
Priory Road, Gedling, Nottingham NG4 3JX
EPC Rating E

Built in 1901, this property offers charm of the era complimented by a stunning modern kitchen diner and a modern four piece bathroom with a freestanding bath and separate shower cubicle. The extended accommodation spans two floors and comprises a composite door leading to the living room with a traditional gas fireplace suite and a door to the dining room, with an enclosed stairs to the first floor, under stair storage cupboard and a feature fireplace. This room leads to the extended kitchen diner with integrated washing machine, dishwasher, fridge and freezer, fitted oven, hob, designer radiator, designer extractor and feature exposed brick wall. There is a composite door to the side and French doors to the rear opening onto the garden. There are two double bedrooms to the first floor, both with feature cast iron fireplaces and the generous size bathroom with a feature tiled wall. To the front is a small walled area and gated access at the side leads to a well established landscaped cottage style garden with a paved patio, lawn, curved borders for plants and shrubs and a timber summer house with power and lighting. Gedling is a popular and well-established residential area close to schools, shops, pubs, restaurants, public transport and leisure facility. It is also well known for its Country Park which has a play area and café.