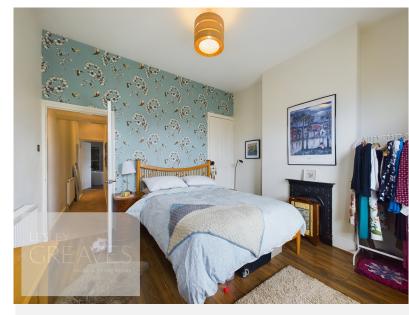

## GREAVES

estate & letting agents

£225,000
Priory Road, Gedling, Nottingham NG4 3JX
EPC Rating E

Built in 1901, this property offers charm of the era complimented by a stunning modern kitchen diner and a modern four piece bathroom with a freestanding bath and separate shower cubicle. The extended accommodation spans two floors and comprises a composite door leading to the living room with a traditional gas fireplace suite and a door to the dining room, with an enclosed stairs to the first floor, under stair storage cupboard and a feature fireplace. This room leads to the extended kitchen diner with integrated washing machine, dishwasher, fridge and freezer, fitted oven, hob, designer radiator, designer extractor and feature exposed brick wall. There is a composite door to the side and French doors to the rear opening onto the garden. There are two double bedrooms to the first floor, both with feature cast iron fireplaces and the generous size bathroom with a feature tiled wall. To the front is a small walled area and gated access at the side leads to a well established landscaped cottage style garden with a paved patio, lawn, curved borders for plants and shrubs and a timber summer house with power and lighting. Gedling is a popular and well-established residential area close to schools, shops, pubs, restaurants, public transport and leisure facility. It is also well known for its Country Park which has a play area and café.

## Freehold

LIVING ROOM 11' 11" x 11' 11" into recess (3.63m x 3.63m)

DINING ROOM 11' 10" plus lobby area x 11' 10" into recess (3.61m x 3.61m)

KITCHEN 19' 9" x 7' 8" (6.02m x 2.34m)

BEDROOM ONE 12' 0" x 11' 11" into recess (3.66m x 3.63m)