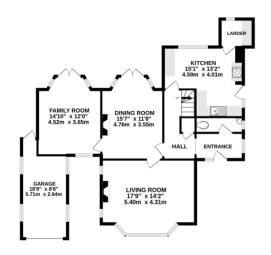

This property has been in the current ownership of the family for many years and retains a lot of original character features.

Accommodation comprises entrance hallway, guest cloakroom, spacious front aspect living room with feature fireplace and bay windows. A spacious dining room has doors that lead to rear garden and a door through to the third reception room that also has doors overlooking the rear garden.

The kitchen & breakfast room has been refitted to a very high standard and has modem units at the base and eyelevel. Furthermore, there is also a convenient larder great for storage.

Stairs leading to the first-floor landing with doors to; principle bedroom with fitted wardrobes and a window to the front aspect, three further good size bedrooms and family, bathroom and separate WC.

Outside the stunning rear garden is laid to lawn with mature shrubs & flowerbed borders. The garden is pristinely maintained and very private.

To the front of the property has a gravel driveway with an attached garage and drive.

Offered for sale with no upward chain.

GROUND FLOOR 1048 sq.ft. (97.4 sq.m.) approx.