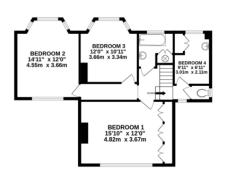

The kitchen & breakfast room has been refitted to a very high standard and has modem units at the base and eyelevel. Furthermore, there is also a convenient larder great for storage.

Stairs leading to the first-floor landing with doors to; principle bedroom with fitted wardrobes and a window to the front aspect, three further good size bedrooms and family, bathroom and separate WC.

## 1ST FLOOR 702 sq.ft. (65.2 sq.m.) approx.