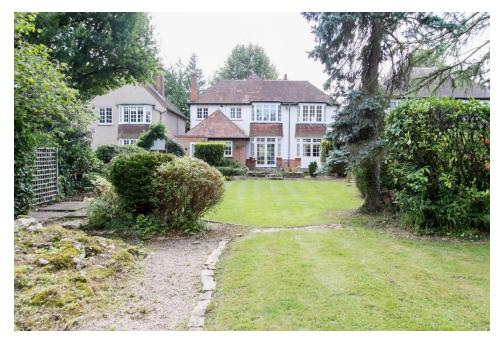

Outside the stunning rear garden is laid to lawn with mature shrubs & flowerbed borders. The garden is pristinely maintained and very private.

To the front of the property has a gravel driveway with an attached garage and drive.