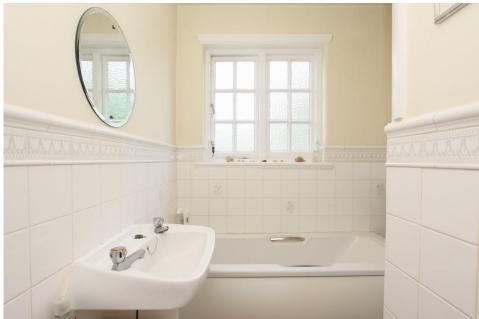

The kitchen & breakfast room has been refitted to a very high standard and has modem units at the base and eyelevel. Furthermore, there is also a convenient larder great for storage.

Stairs leading to the first-floor landing with doors to; principle bedroom with fitted wardrobes and a window to the front aspect, three further good size bedrooms and family, bathroom and separate WC.