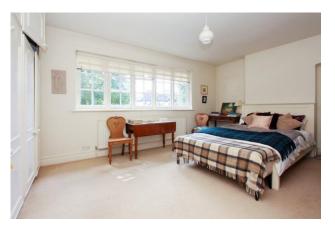

The kitchen & breakfast room has been refitted to a very high standard and has modem units at the base and eyelevel. Furthermore, there is also a convenient larder great for storage.

Stairs leading to the first-floor landing with doors to; principle bedroom with fitted wardrobes and a window to the front aspect, three further good size bedrooms and family, bathroom and separate WC.