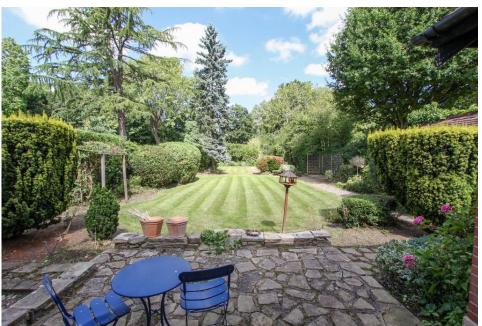

Outside the stunning rear garden is laid to lawn with mature shrubs & flowerbed borders. The garden is pristinely maintained and very private.

To the front of the property has a gravel driveway with an attached garage and drive.