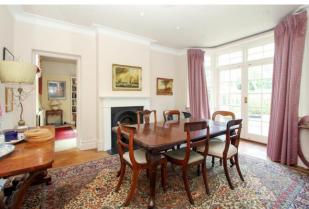

This property has been in the current ownership of the family for many years and retains a lot of original character features.

Accommodation comprises entrance hallway, guest cloakroom, spacious front aspect living room with feature fireplace and bay windows. A spacious dining room has doors that lead to rear garden and a door through to the third reception room that also has doors overlooking the rear garden.