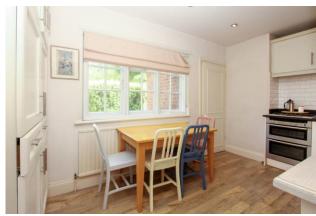

The kitchen & breakfast room has been refitted to a very high standard and has modem units at the base and eyelevel. Furthermore, there is also a convenient larder great for storage.

Stairs leading to the first-floor landing with doors to; principle bedroom with fitted wardrobes and a window to the front aspect, three further good size bedrooms and family, bathroom and separate WC.