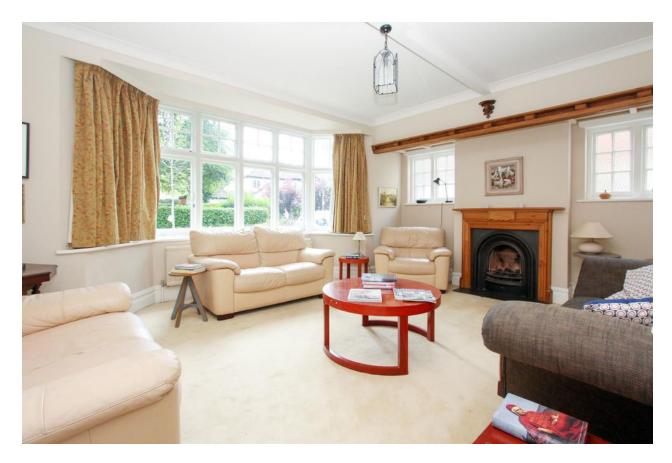

This property has been in the current ownership of the family for many years and retains a lot of original character features.

Accommodation comprises entrance hallway, guest cloakroom, spacious front aspect living room with feature fireplace and bay windows. A spacious dining room has doors that lead to rear garden and a door through to the third reception room that also has doors overlooking the rear garden.