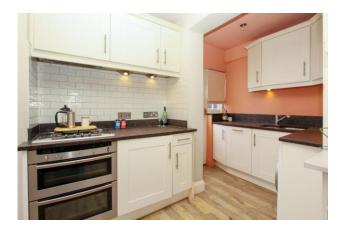

The kitchen & breakfast room has been refitted to a very high standard and has modem units at the base and eyelevel. Furthermore, there is also a convenient larder great for storage.

Stairs leading to the first-floor landing with doors to; principle bedroom with fitted wardrobes and a window to the front aspect, three further good size bedrooms and family, bathroom and separate WC.