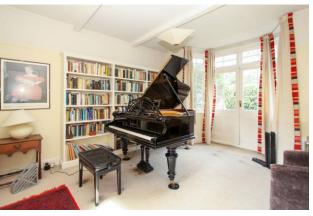

This property has been in the current ownership of the family for many years and retains a lot of original character features.

Accommodation comprises entrance hallway, guest cloakroom, spacious front aspect living room with feature fireplace and bay windows. A spacious dining room has doors that lead to rear garden and a door through to the third reception room that also has doors overlooking the rear garden.