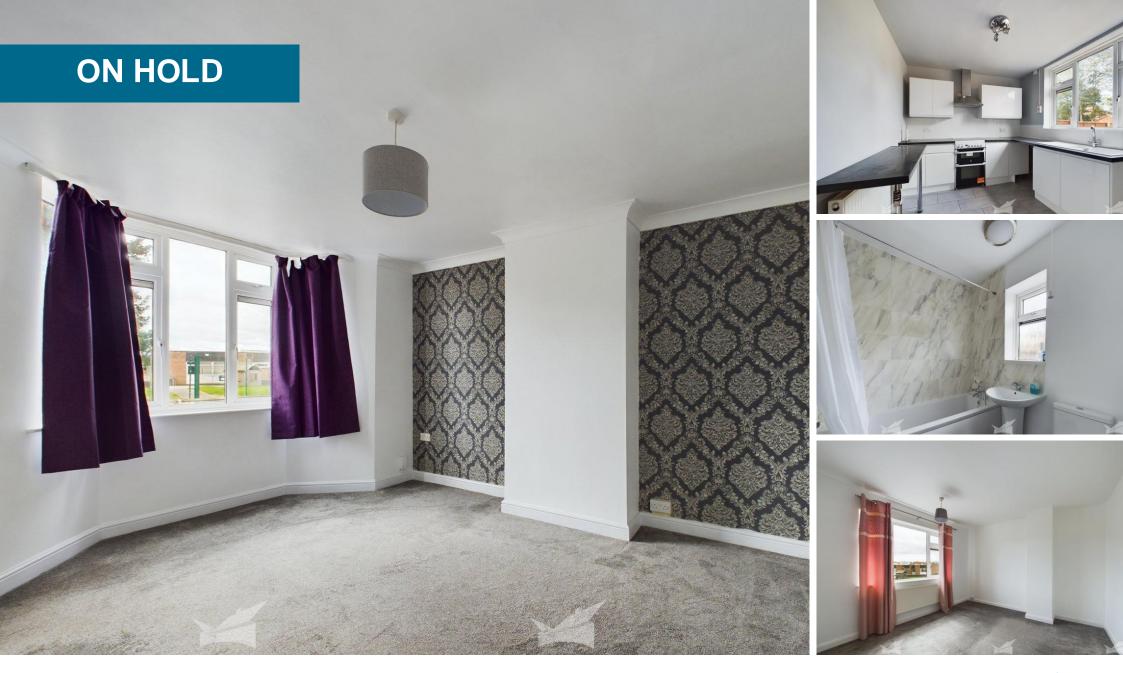

Martin & Co are delighted to offer to the market this SUPERB two bedroom semi detached home. Benefitting from neutral décor throughout and garden to the rear. CALL NOW TO ARRANGE A VIEWING!!

LIVING ROOM A spacious Living Room with large front bay window, allowing plenty of natural light.

KITCHEN A modern fitted kitchen fitted with a range of white gloss wall and base units, complimented with black worktops. Also benefits from a freestanding Electric oven, hob and Extractor Fan. There is also plumbing for a washing machine.

BEDROOM A double bedroom situated on the first floor.

BEDROOM A second double bedroom situated on the first floor.

BATHROOM A modern family bathroom fitted with a white three piece suite with over bath shower.