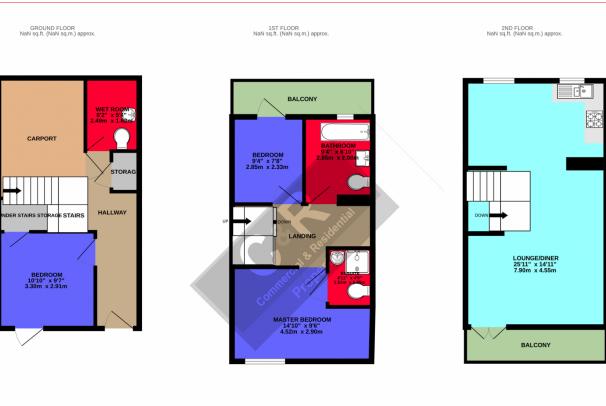

# Hallway

Panelled door. Electric Panel heater, Store Room. Access door to parking and stairs to upper floors. Fused box. Celining linght point . Power points.

## **Bedroom 1** 3.30m x 2.91m (10.83ft x 9.55ft)

Large UPVC window to front. Electric panel heater, range of power points, ceiling light point. Under stairs storage cupbpard.

# Wet Room 2.49m x 1.62m (8.17ft x 5.31ft)

Fully tiled in white with off white floor tiles. Electric Shower. Handwash basin with pedestal and chrome mixer tap. W.C Shaver point and wall light.

# Stairs & Landing to 1st Floor

Access to all Rooms with Storage Cupboard housing hot water tank.

#### **Bedroom 2** 4.52m x 2.90m (14.83ft x 9.51ft) Upvc To front. electric panel heater, range of power points. Ceiling light point. Door to Ensuite.

### Ensuite

3 piece white suite consisting of Shower Cubicle with shower door & electric shower. Handwash basin with chrome mixer. Low Level W.C. Ceiling light point & shaver point.

#### Bedroom 3

Upvc to rear with door leading onto a large walk on balcony covering the width of the property. Electric panel heater, range of power points. Ceiling light point.

# Bathroom 2.85m x 2.08m (9.35ft x 6.82ft)

UPVC to rear. 3 Piece white suite consiting of bath & vanity unit with built in sink and W.C. Shaver point & light. lectric panel heater.

# Stairs & Landing to 2nd floor

# **Open Plan Lounge & Kitchen**

Lounge Area. Large entertaining area with high ceilings. UPVC windows to rear, above and UPVC door to front leading onto a large walk on balcony covering the width of the property. Range or power points ceiling and wall lights. Electric panel heater. Kitchen Area UPVC to rear. kitchen finished in high gloss white offering a range of wall & floor units. Grey worktops with 1 1/2 bowl snk with mixer tap, built in electric hob/oven & extractor.

# Guide price £270,000 Boston Street, Hulme, Manchester, M15 5AY

C & R PROPERTIES

While every attempt has been made to ensure the accuracy of the floorpin contained here, measurements of doors, wholes, rooms and any other itema are approximate and no responsibility is taken for any strory, omission or mis-statement. This plan is for illustrative purposes only and should be used as such by any prospective purchaser. The services, systems and appliances shown have not been tested and no guarantee as to their operability or efficiency can be given. Made with Metopix 62023.