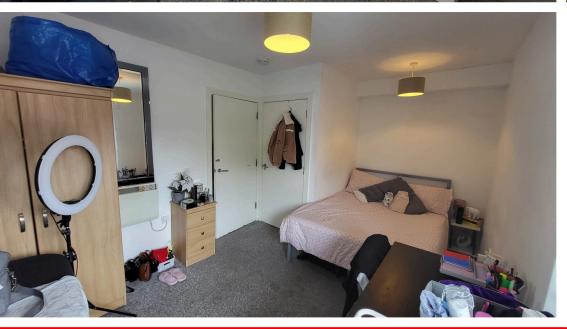

## **Bedroom 1** 3.30m x 2.91m (10.83ft x 9.55ft)

Large UPVC window to front. Electric panel heater, range of power points, ceiling light point. Under stairs storage cupbpard.

#### **Bedroom 2** 4.52m x 2.90m (14.83ft x 9.51ft) Upvc To front. electric panel heater, range of power points. Ceiling light point. Door to Ensuite.

#### Bedroom 3

Upvc to rear with door leading onto a large walk on balcony covering the width of the property. Electric panel heater, range of power points. Ceiling light point.