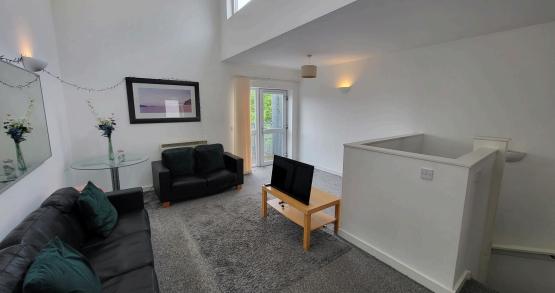

# **Open Plan Lounge & Kitchen**

Lounge Area. Large entertaining area with high ceilings. UPVC windows to rear, above and UPVC door to front leading onto a large walk on balcony covering the width of the property. Range or power points ceiling and wall lights. Electric panel heater. Kitchen Area UPVC to rear. kitchen finished in high gloss white offering a range of wall & floor units. Grey worktops with 1 1/2 bowl snk with mixer tap, built in electric hob/oven & extractor.