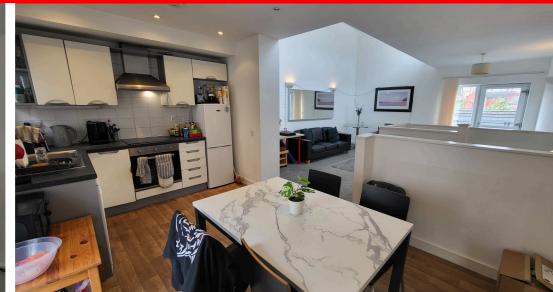

# **Open Plan Lounge & Kitchen**

Lounge Area. Large entertaining area with high ceilings. UPVC windows to rear, above and UPVC door to front leading onto a large walk on balcony covering the width of the property. Range or power points ceiling and wall lights. Electric panel heater. Kitchen Area UPVC to rear. kitchen finished in high gloss white offering a range of wall & floor units. Grey worktops with 1 1/2 bowl snk with mixer tap, built in electric hob/oven & extractor.