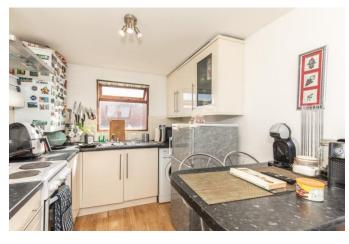

Internally the flat has a light & conventional layout with accommodation comprising of entrance hall, lounge / diner with a modern fitted kitchen area, a double bedroom and bathroom. The flat also benefits from a share of the Freehold.

#### SECOND / TOP FLOOR

ENTRANCE HALL

OPEN PLAN LOUNGE / DINER 18' 8" x 13' 11" (5.69m x 4.24m)

MODERN FITTED KITCHEN

DOUBLE BEDROOM 12' 2" x 9' 10" (3.71m x 3m)

**BATHROOM** 