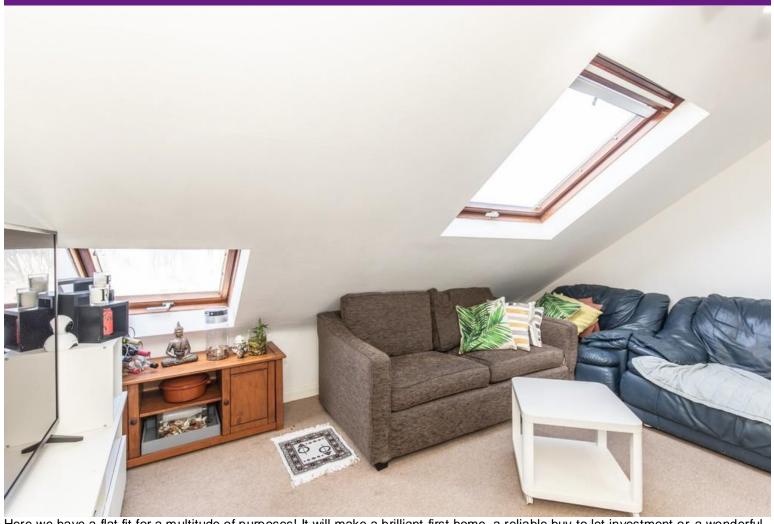

Internally the flat has a light & conventional layout with accommodation comprising of entrance hall, lounge / diner with a modern fitted kitchen area, a double bedroom and bathroom. The flat also benefits from a share of the Freehold.

#### SECOND / TOP FLOOR

ENTRANCE HALL

OPEN PLAN LOUNGE / DINER 18' 8" x 13' 11" (5.69m x 4.24m)

MODERN FITTED KITCHEN

DOUBLE BEDROOM 12' 2" x 9' 10" (3.71m x 3m)

**BATHROOM** 