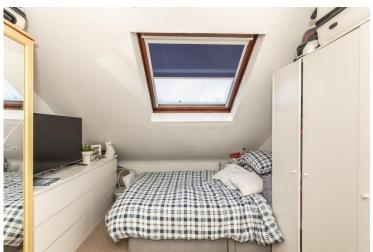

#### SECOND / TOP FLOOR

ENTRANCE HALL

OPEN PLAN LOUNGE / DINER 18' 8" x 13' 11" (5.69m x 4.24m)

MODERN FITTED KITCHEN

DOUBLE BEDROOM 12' 2" x 9' 10" (3.71m x 3m)

**BATHROOM** 