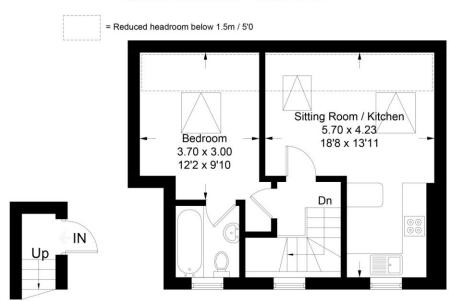

#### Stafford Road, Brighton BN1 5PF

Approximate Gross Internal Area = 40.9 sq m / 440 sq ft

# First Floor Second Floor

Illustration for identification purposes only, measurements are approximate, not to scale Imageplansurveys @ 2023

#### SECOND / TOP FLOOR

ENTRANCE HALL

OPEN PLAN LOUNGE / DINER 18' 8" x 13' 11" (5.69m x 4.24m)

MODERN FITTED KITCHEN

DOUBLE BEDROOM 12' 2" x 9' 10" (3.71m x 3m)

**BATHROOM** 