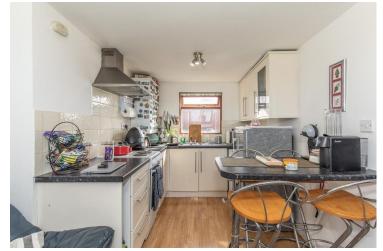

Internally the flat has a light & conventional layout with accommodation comprising of entrance hall, lounge / diner with a modern fitted kitchen area, a double bedroom and bathroom. The flat also benefits from a share of the Freehold.

#### SECOND / TOP FLOOR

ENTRANCE HALL

OPEN PLAN LOUNGE / DINER 18' 8" x 13' 11" (5.69m x 4.24m)

MODERN FITTED KITCHEN

DOUBLE BEDROOM 12' 2" x 9' 10" (3.71m x 3m)

**BATHROOM** 