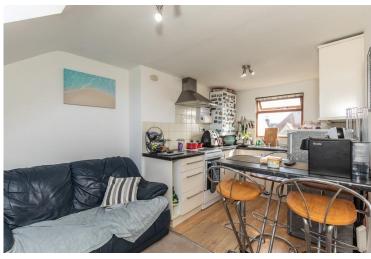

Internally the flat has a light & conventional layout with accommodation comprising of entrance hall, lounge / diner with a modern fitted kitchen area, a double bedroom and bathroom. The flat also benefits from a share of the Freehold.

#### SECOND / TOP FLOOR

ENTRANCE HALL

OPEN PLAN LOUNGE / DINER 18' 8" x 13' 11" (5.69m x 4.24m)

MODERN FITTED KITCHEN

DOUBLE BEDROOM 12' 2" x 9' 10" (3.71m x 3m)

**BATHROOM** 