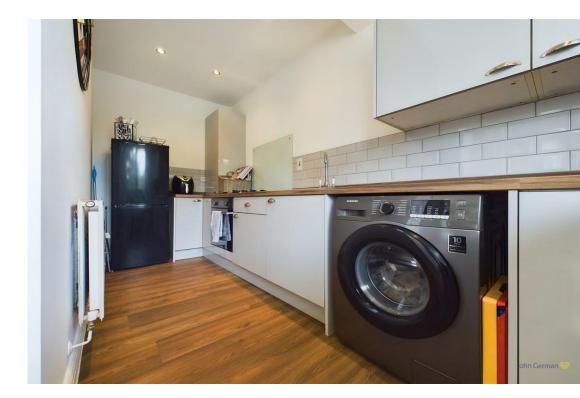

Across the hall is a separate sitting room that could be used as a dining room or study if required. It has a focal point fireplace, a useful under stairs cupboard and a window overlooking the rear garden. A door opens into the refitted L-shaped kitchen equipped with a stylish range of gloss units complemented by contrasting worksurfaces and metro style tiled splash backs. There is an integrated oven and hob, space for further appliances and a window to the side. A door leads out to the rear garden that has a wide paved patio, ideal for outdoor dining, and steps lead down to an extensive lawn with wood bark chipped borders plus side gated access to the front.