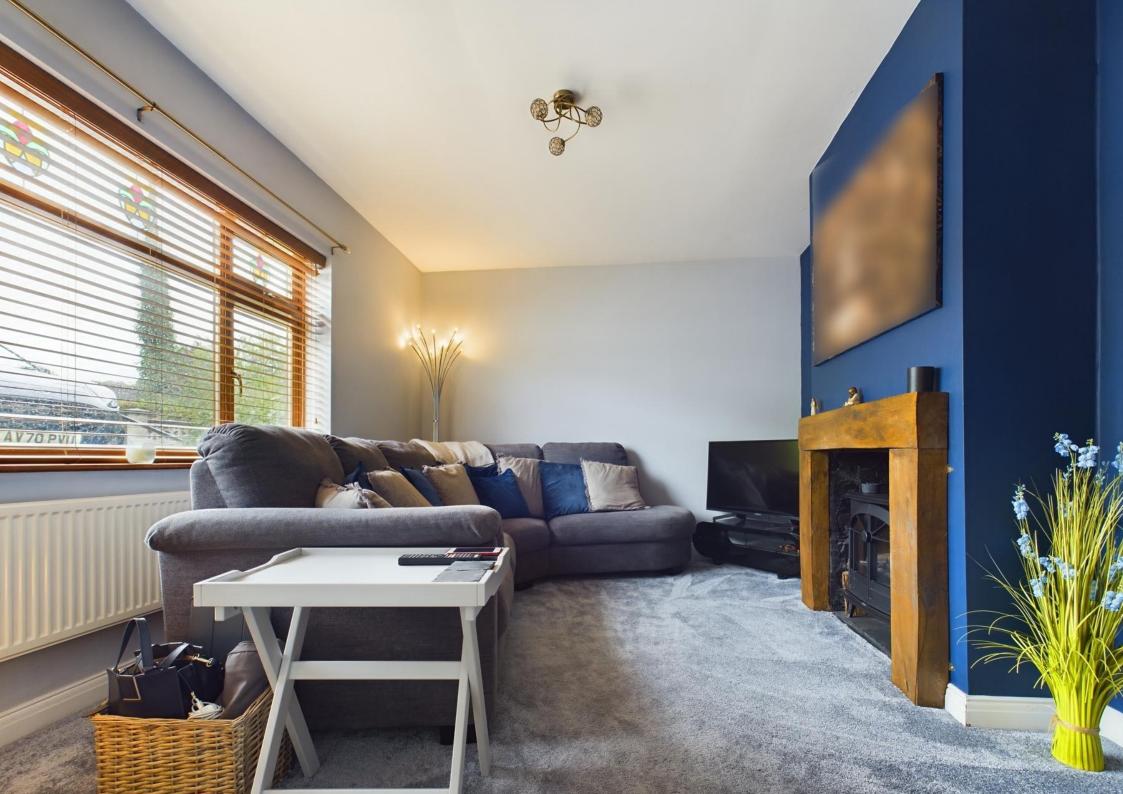

The front entrance door opens into a reception hall with stairs to the first floor. The first of the reception rooms is a light and spacious lounge with a focal point fireplace and window overlooking the front.