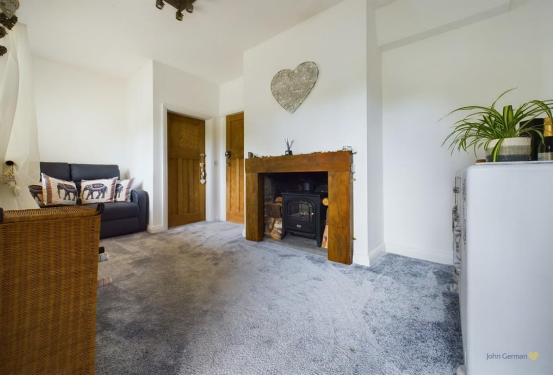

Across the hall is a separate sitting room that could be used as a dining room or study if required. It has a focal point fireplace, a useful under stairs cupboard and a window overlooking the rear garden. A door opens into the refitted L-shaped kitchen equipped with a stylish range of gloss units complemented by contrasting worksurfaces and metro style tiled splash backs. There is an integrated oven and hob, space for further appliances and a window to the side. A door leads out to the rear garden that has a wide paved patio, ideal for outdoor dining, and steps lead down to an extensive lawn with wood bark chipped borders plus side gated access to the front.