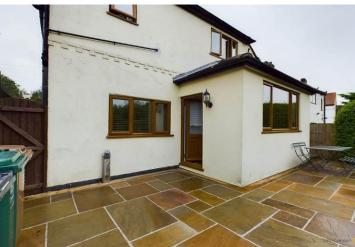

Across the hall is a separate sitting room that could be used as a dining room or study if required. It has a focal point fireplace, a useful under stairs cupboard and a window overlooking the rear garden. A door opens into the refitted L-shaped kitchen equipped with a stylish range of gloss units complemented by contrasting worksurfaces and metro style tiled splash backs. There is an integrated oven and hob, space for further appliances and a window to the side. A door leads out to the rear garden that has a wide paved patio, ideal for outdoor dining, and steps lead down to an extensive lawn with wood bark chipped borders plus side gated access to the front.