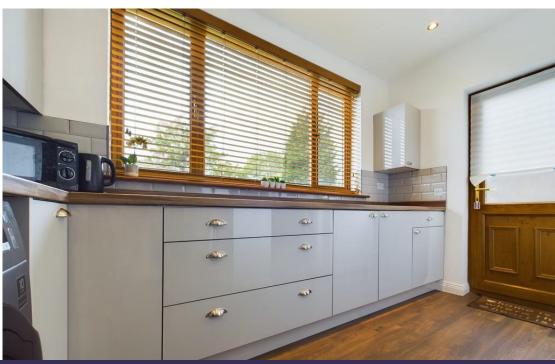

Across the hall is a separate sitting room that could be used as a dining room or study if required. It has a focal point fireplace, a useful under stairs cupboard and a window overlooking the rear garden. A door opens into the refitted L-shaped kitchen equipped with a stylish range of gloss units complemented by contrasting worksurfaces and metro style tiled splash backs. There is an integrated oven and hob, space for further appliances and a window to the side. A door leads out to the rear garden that has a wide paved patio, ideal for outdoor dining, and steps lead down to an extensive lawn with wood bark chipped borders plus side gated access to the front.