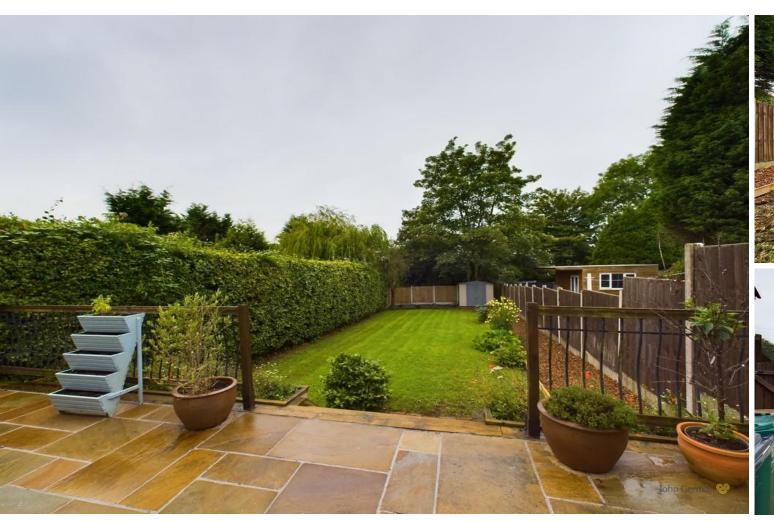

Across the hall is a separate sitting room that could be used as a dining room or study if required. It has a focal point fireplace, a useful under stairs cupboard and a window overlooking the rear garden. A door opens into the refitted L-shaped kitchen equipped with a stylish range of gloss units complemented by contrasting worksurfaces and metro style tiled splash backs. There is an integrated oven and hob, space for further appliances and a window to the side. A door leads out to the rear garden that has a wide paved patio, ideal for outdoor dining, and steps lead down to an extensive lawn with wood bark chipped borders plus side gated access to the front.