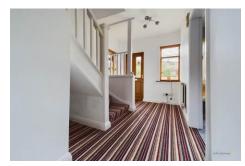

The front entrance door opens into a reception hall with stairs to the first floor. The first of the reception rooms is a light and spacious lounge with a focal point fireplace and window overlooking the front.