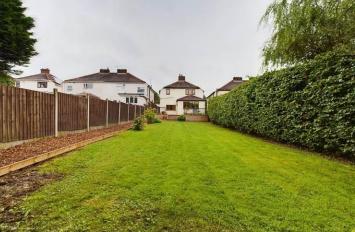

## **Burton Road**

Midway, Swadlincote, DE11 7NB

Offering a fantastic family home in a handy location is this traditional detached home featuring a beautifully presented modern interior, ready to move into. The property sits on a substantial plot with a large driveway to the front and a long rear garden.

Across the hall is a separate sitting room that could be used as a dining room or study if required. It has a focal point fireplace, a useful under stairs cupboard and a window overlooking the rear garden. A door opens into the refitted L-shaped kitchen equipped with a stylish range of gloss units complemented by contrasting worksurfaces and metro style tiled splash backs. There is an integrated oven and hob, space for further appliances and a window to the side. A door leads out to the rear garden that has a wide paved patio, ideal for outdoor dining, and steps lead down to an extensive lawn with wood bark chipped borders plus side gated access to the front.