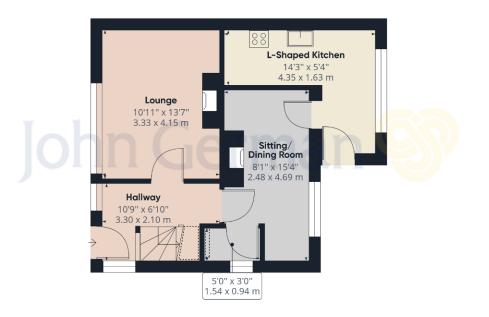

The front entrance door opens into a reception hall with stairs to the first floor. The first of the reception rooms is a light and spacious lounge with a focal point fireplace and window overlooking the front.

Across the hall is a separate sitting room that could be used as a dining room or study if required. It has a focal point fireplace, a useful under stairs cupboard and a window overlooking the rear garden. A door opens into the refitted L-shaped kitchen equipped with a stylish range of gloss units complemented by contrasting worksurfaces and metro style tiled splash backs. There is an integrated oven and hob, space for further appliances and a window to the side. A door leads out to the rear garden that has a wide paved patio, ideal for outdoor dining, and steps lead down to an extensive lawn with wood bark chipped borders plus side gated access to the front.

#### **Ground Floor**

John German 🥯