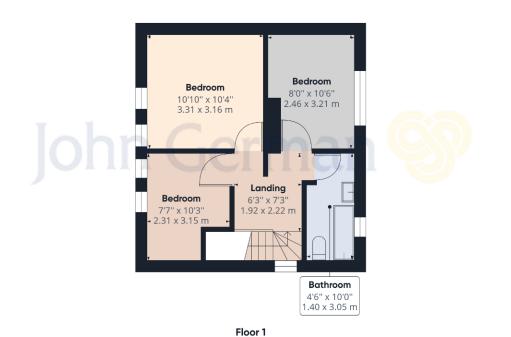

On the first floor a good sized landing leads to three bedrooms and a bathroom having a white suite comprising bath with shower over, pedestal wash hand basin, WC and complemented wall tiling.

**Tenure:** Freehold (purchasers are advised to satisfy themselves as to the tenure via their legal representative).