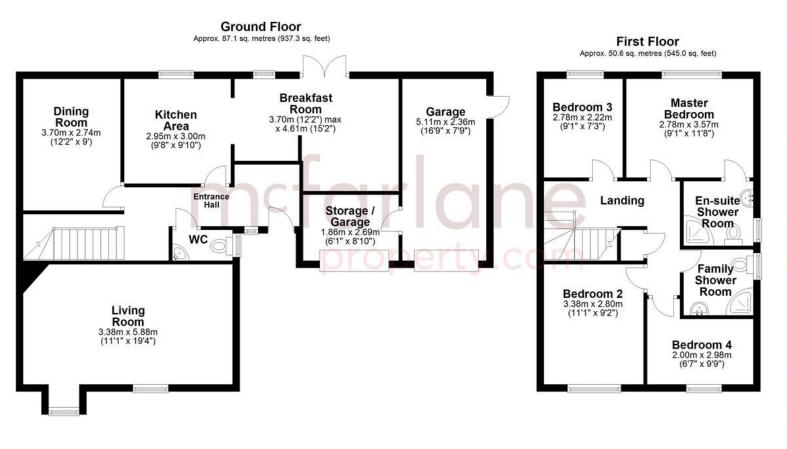

## Sought After Cul-De-Sac

Nine Elms West Swindon Wiltshire SN5

- Sought After Nine Elms Position
- Four Bedroom Detached
- Mature Plot with Potential

A well-presented and proportioned fourbedroom detached family home in a sought after quiet cul de sac within Nine Elms West Swindon. occupying a corner plot. This delightful home offers parking mature gardens double garage and the opportunity to alter and extend(subject to planning permission). A summary of accommodation comprises: Entrance Hallway, Cloakroom, Kitchen / Breakfast Room, Dining Room, Living room, Conservatory and Utility Area. The First Floor offers Four well proportioned Bedrooms and a Family Bathroom, there is a also an En-Suite Shower to the Master Bedroom. There was an original Double Garage however this has been altered to offer a Workshop / Office whilst retaining a Single Garage and storage. There are mature gardens to the rear with a Patio Area and Lawn. There is also a Detached Timber Summerhouse (ideal office / workshop). To the Front there is ample parking for multiple cars and Driveway and Parking. Motivated Clients call 01793 751 044

## If you would like to view this property then please get in touch.

**&** 01793 751044

🔀 cricklade@mcfarlaneproperty.com

mcfarlaneproperty.com

Total area: approx. 137.7 sq. metres (1482.2 sq. feet)