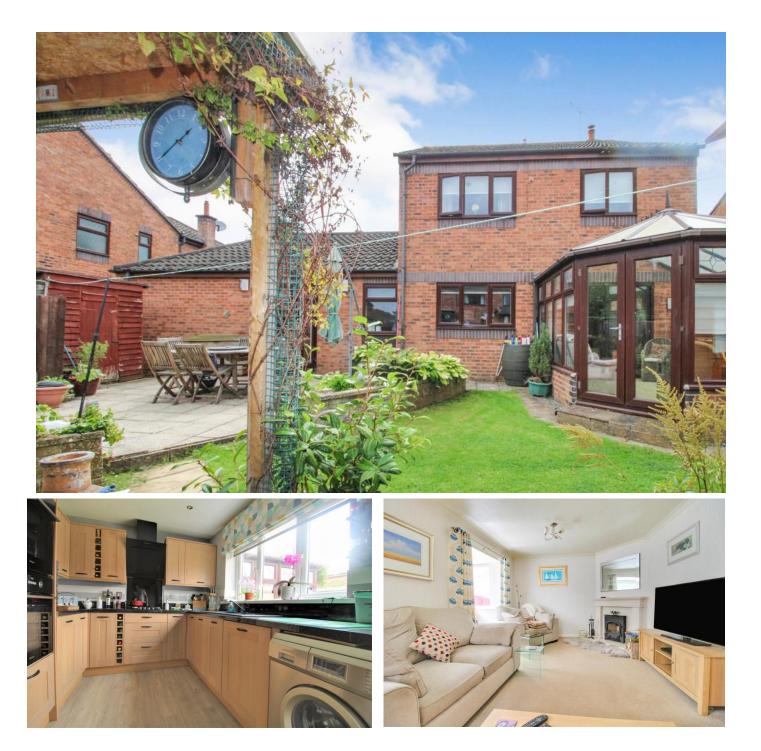

## Sought After Cul-De-Sac

Nine Elms West Swindon Wiltshire SN5

- Sought After Nine Elms Position
- Four Bedroom Detached
- Mature Plot with Potential

A well-presented and proportioned fourbedroom detached family home in a sought after quiet cul de sac within Nine Elms West Swindon. occupying a corner plot. This delightful home offers parking mature gardens double garage and the opportunity to alter and extend(subject to planning permission). A summary of accommodation comprises: Entrance Hallway, Cloakroom, Kitchen / Breakfast Room, Dining Room, Living room, Conservatory and Utility Area. The First Floor offers Four well proportioned Bedrooms and a Family Bathroom, there is a also an En-Suite Shower to the Master Bedroom. There was an original Double Garage however this has been altered to offer a Workshop / Office whilst retaining a Single Garage and storage. There are mature gardens to the rear with a Patio Area and Lawn. There is also a Detached Timber Summerhouse (ideal office / workshop). To the Front there is ample parking for multiple cars and Driveway and Parking. Motivated Clients call 01793 751 044