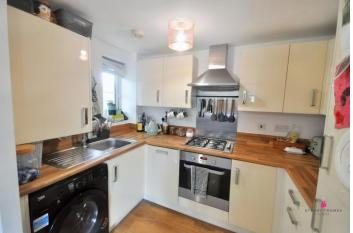

#### **KITCHEN**

9' 0" x 6' 1" (2.76m x 1.86m) Well fitted with a range of units at eye and base level with ample wood effect work surfaces over. Integrated fridge, freezer and slimline dishwasher. Space and plumbing for a washing machine. Four ring gas hob with an extractor cooker hood over and a built under oven. Double glazed window. Single drainer stainless steel sink unit with a mixer tap. Wood effect flooring.