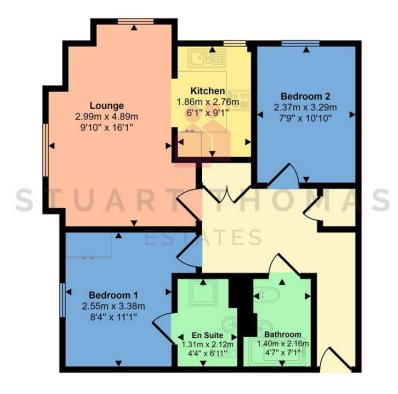

### Approx Gross Internal Area 57 sq m / 610 sq ft

## Floorplan

This floorplan is only for illustrative purposes and is not to scale. Measurements of rooms, doors, windows, and any items are approximate and no responsibility is taken for any error, omission or mis-statement. Icons of items such as bathroom suites are representations only and may not look like the real items. Made with Made Snappy 360.