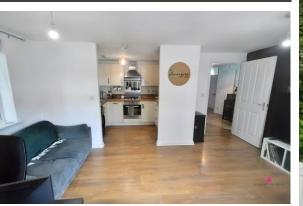

#### LOUNGE

16' 0"  $\times$  9' 9" (4.89 m  $\times$  2.99 m) Double glazed windows to two aspects. Two radiators. Wood effect flooring. Open plan to the :-

#### **KITCHEN**

9' 0" x 6' 1" (2.76m x 1.86m) Well fitted with a range of units at eye and base level with ample wood effect work surfaces over. Integrated fridge, freezer and slimline dishwasher. Space and plumbing for a washing machine. Four ring gas hob with an extractor cooker hood over and a built under oven. Double glazed window. Single drainer stainless steel sink unit with a mixer tap. Wood effect flooring.