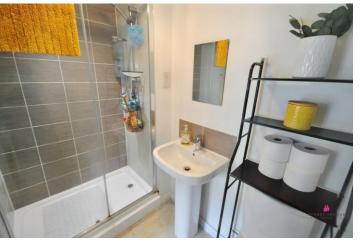

#### **EN SUITE**

With a 3 piece white suite comprising a low level wc pedestal wash basin and a double shower. Extractor fan. Heated towel rail. Tiled floor.