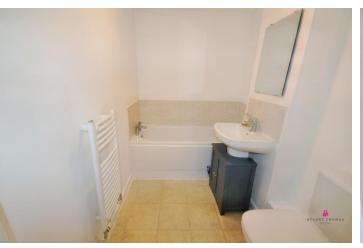

## BATHROOM

Panelled bath with a mixer tap, low level wc and a wall mounted hand wash basin. Extractor fan. Heated towel rail, tiled floor.