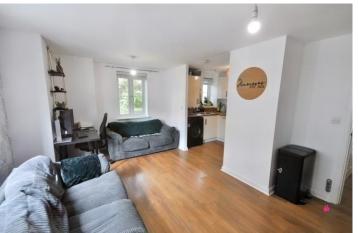

#### LOUNGE

16' 0"  $\times$  9' 9" (4.89 m  $\times$  2.99 m) Double glazed windows to two aspects. Two radiators. Wood effect flooring. Open plan to the :-

#### **KITCHEN**

9' 0" x 6' 1" (2.76m x 1.86m) Well fitted with a range of units at eye and base level with ample wood effect work surfaces over. Integrated fridge, freezer and slimline dishwasher. Space and plumbing for a washing machine. Four ring gas hob with an extractor cooker hood over and a built under oven. Double glazed window. Single drainer stainless steel sink unit with a mixer tap. Wood effect flooring.