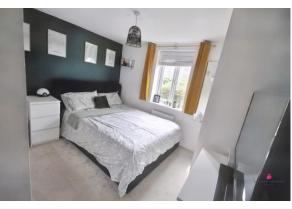

### **BEDROOM ONE**

11' 1" x 8' 4" (3.38m x 2.55m) Double glazed window. Radiator. Built in wardrobe. Door leads to the:-

## BEDROOM TWO

10' 9"  $\times$  7' 9" (3.29 m  $\times$  2.37 m) Double glazed window. Radiator.