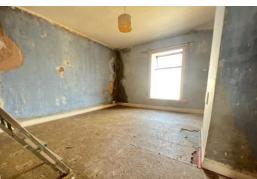

## SITTING ROOM/DINING ROOM

13' 1" x 12' 4" (3.99m x 3.76m) Broken double-glazed window, radiator, staircase to first floor

## BEDROOM 1

13' 9" x 13' (4.19m x 3.96m) Double-glazed window, radiator