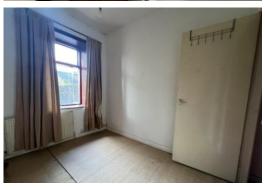

## BEDROOM 2

9' 1" x 6' 6" (2.77m x 1.98m) Broken double-glazed window, built in airing  ${\tt cupbo}\,{\tt ard}$ 