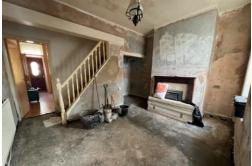

## SITTING ROOM/DINING ROOM

13' 1" x 12' 4" (3.99m x 3.76m) Broken double-glazed window, radiator, staircase to first floor