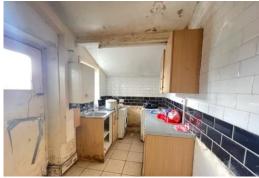

#### SEPARATE KITCHEN

10' 8"  $\times$  6' 1" (3.25m  $\times$  1.85m) Basic units, stainless steel single drainer sink unit, tiled elevations, double-glazed window, door to yard