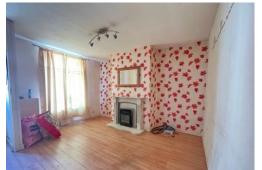

# LIVING ROOM

14' x 13' 10" (4.27m x 4.22m) Double-glazed window, fireplace, radiator

## SITTING ROOM/DINING ROOM

13' 1" x 12' 4" (3.99m x 3.76m) Broken double-glazed window, radiator, staircase to first floor