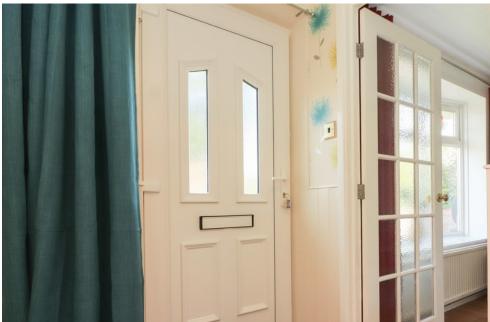

### **ENTRANCE HALL**

Upon gaining access to the property via the obscure UPVC double glazed door, you are met with wood grain effect laminate flooring as well as the stairs off to the first floor landing, radiator, one ceiling light point, and single door leading off to: