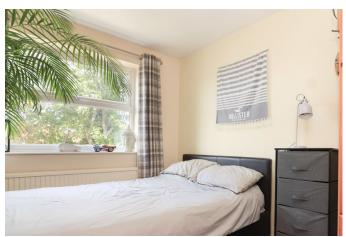

#### **BEDROOM TWO**

10' 10" x 7' 10" (3.3m x 2.39m)

Enjoying an elevated outlook onto the front of the plot via the large UPVC double glazed window, this comfortable double bedroom will suit a range of free standing bedroom furniture and having power points, radiator, ceiling light point.