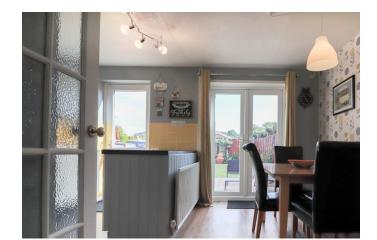

#### KITCHEN/DINER

14' 0" x 10' 7" (4.27m x 3.23m)

Having a tasteful open plan design courtesy of the current vendors this superb kitchen/diner allows you to mix entertaining with functionality, firstly having a subtle dining area with wood grain effect laminate flooring as well as UPVC double glazed French doors looking out onto the rear aspect, with comfortable proportions able to accommodate a range of dining furniture as well as a power point for large fridge/freezer. Running adjacent is the well presented kitchen with dark tiled flooring throughout contrasting against a range of light coloured base units and drawers, recess and point for a gas cooker, recess and plumbing for full sized washing machine and an abundance of roll top working space as well inset stainless steel sink and drainer unit, complimentary yellow tiled splash back and half tiled walls leading up to wall mounted cupboard units, and the room itself having a range of power points, one ceiling light point and another single UPVC double glazed door leading out onto the rear garden.