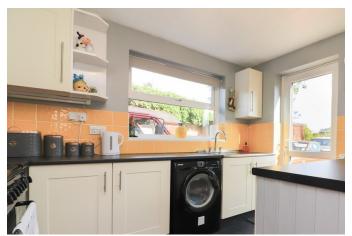

#### KITCHEN/DINER

14' 0" x 10' 7" (4.27m x 3.23m)

Having a tasteful open plan design courtesy of the current vendors this superb kitchen/diner allows you to mix entertaining with functionality, firstly having a subtle dining area with wood grain effect laminate flooring as well as UPVC double glazed French doors looking out onto the rear aspect, with comfortable proportions able to accommodate a range of dining furniture as well as a power point for large fridge/freezer. Running adjacent is the well presented kitchen with dark tiled flooring throughout contrasting against a range of light coloured base units and drawers, recess and point for a gas cooker, recess and plumbing for full sized washing machine and an abundance of roll top working space as well inset stainless steel sink and drainer unit, complimentary yellow tiled splash back and half tiled walls leading up to wall mounted cupboard units, and the room itself having a range of power points, one ceiling light point and another single UPVC double glazed door leading out onto the rear garden.