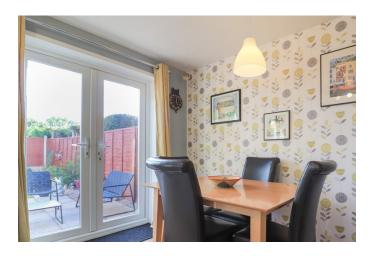

#### KITCHEN/DINER

14' 0" x 10' 7" (4.27m x 3.23m)

Having a tasteful open plan design courtesy of the current vendors this superb kitchen/diner allows you to mix entertaining with functionality, firstly having a subtle dining area with wood grain effect laminate flooring as well as UPVC double glazed French doors looking out onto the rear aspect, with comfortable proportions able to accommodate a range of dining furniture as well as a power point for large fridge/freezer. Running adjacent is the well presented kitchen with dark tiled flooring throughout contrasting against a range of light coloured base units and drawers, recess and point for a gas cooker, recess and plumbing for full sized washing machine and an abundance of roll top working space as well inset stainless steel sink and drainer unit, complimentary yellow tiled splash back and half tiled walls leading up to wall mounted cupboard units, and the room itself having a range of power points, one ceiling light point and another single UPVC double glazed door leading out onto the rear garden.