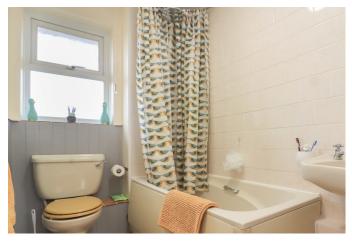

#### **BATHROOM**

5' 0" x 7' 9" (1.52m x 2.36m)

Fitted with a suite comprising panelled bath with hot and cold taps over, close coupled WC, pedestal hand wash basin with hot and cold taps over, tiled surrounds, UPVC double glazed window to the side, ceiling light point, water resistant flooring.