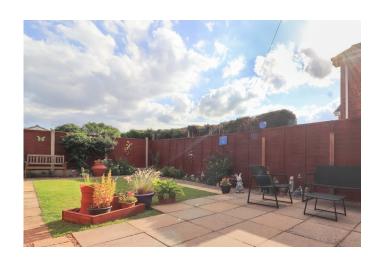

#### **REAR GARDEN**

The rear garden offers a fantastic social element to the property, having a plentiful slabbed paved patio areas to accommodate a range of seating furniture, simultaneously paired with well kept lawns, stone chipped bordering, timber fencing surrounding the garden, storage can be found via a single detached garage with an up and over door, as well as side access connecting to the front of the property providing additional parking or potential for extension (subject to necessary planning permissions and regulations).