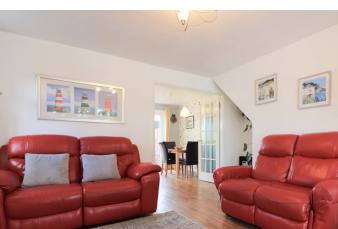

# **LOUNGE**

10' 9" x 14' 4" (3.28m x 4.37m)

Enjoying a bright outlook onto the front aspect via the UPVC double glazed bay window this well proportioned reception room provides ample floor space for a range free standing lounge furniture and having wood effect laminate flooring, inset living flame electric fireplace, wooden door providing access to under stair storage cupboard, radiator, power points, one ceiling light point as well as a wall mounted light point and double doors leading through to: