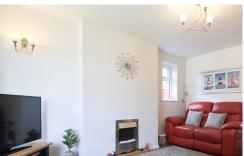

# **LOUNGE**

10' 9" x 14' 4" (3.28m x 4.37m)

Enjoying a bright outlook onto the front aspect via the UPVC double glazed bay window this well proportioned reception room provides ample floor space for a range free standing lounge furniture and having wood effect laminate flooring, inset living flame electric fireplace, wooden door providing access to under stair storage cupboard, radiator, power points, one ceiling light point as well as a wall mounted light point and double doors leading through to: