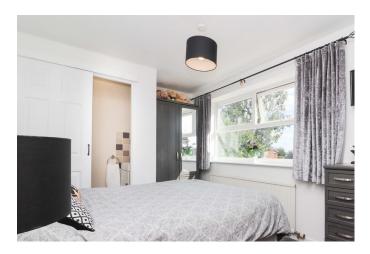

## **BEDROOM ONE**

8' 9" x 11' 5" (2.67m x 3.48m)

Positioned to the rear of the property, this generously sized bedroom provides a wealth of space for a range of free standing bedroom furniture, and has power points, radiator, large UPVC double glazed window overlooking the rear aspect, ceiling light point, sliding door into: