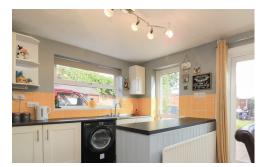

#### KITCHEN/DINER

14' 0" x 10' 7" (4.27m x 3.23m)

Having a tasteful open plan design courtesy of the current vendors this superb kitchen/diner allows you to mix entertaining with functionality, firstly having a subtle dining area with wood grain effect laminate flooring as well as UPVC double glazed French doors looking out onto the rear aspect, with comfortable proportions able to accommodate a range of dining furniture as well as a power point for large fridge/freezer. Running adjacent is the well presented kitchen with dark tiled flooring throughout contrasting against a range of light coloured base units and drawers, recess and point for a gas cooker, recess and plumbing for full sized washing machine and an abundance of roll top working space as well inset stainless steel sink and drainer unit, complimentary yellow tiled splash back and half tiled walls leading up to wall mounted cupboard units, and the room itself having a range of power points, one ceiling light point and another single UPVC double glazed door leading out onto the rear garden.