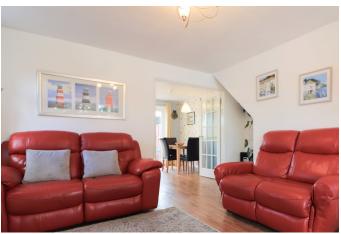

# **LOUNGE**

10' 9" x 14' 4" (3.28m x 4.37m)

Enjoying a bright outlook onto the front aspect via the UPVC double glazed bay window this well proportioned reception room provides ample floor space for a range free standing lounge furniture and having wood effect laminate flooring, inset living flame electric fireplace, wooden door providing access to under stair storage cupboard, radiator, power points, one ceiling light point as well as a wall mounted light point and double doors leading through to: