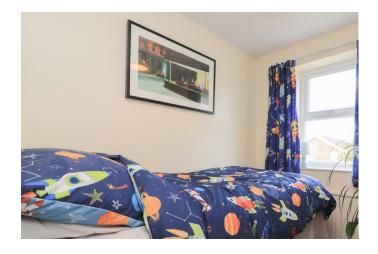

#### **BEDROOM THREE**

5' 10" x 7' 5" (1.78m x 2.26m)

The third bedroom presents an excellent opportunity to support a range of options providing space for both free standing bedroom furniture as well as free standing office furniture, and has power point, UPVC double glazed window looking out to the front, ceiling light point.