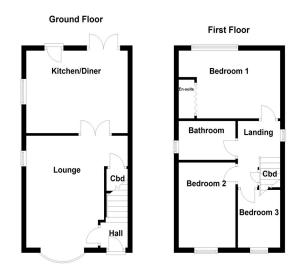

### **ENTRANCE HALL**

Upon gaining access to the property via the obscure UPVC double glazed door, you are met with wood grain effect laminate flooring as well as the stairs off to the first floor landing, radiator, one ceiling light point, and single door leading off to:

# **LOUNGE**

10' 9" x 14' 4" (3.28m x 4.37m)

Enjoying a bright outlook onto the front aspect via the UPVC double glazed bay window this well proportioned reception room provides ample floor space for a range free standing lounge furniture and having wood effect laminate flooring, inset living flame electric fireplace, wooden door providing access to under stair storage cupboard, radiator, power points, one ceiling light point as well as a wall mounted light point and double doors leading through to:

#### KITCHEN/DINER

14' 0" x 10' 7" (4.27m x 3.23m)

Having a tasteful open plan design courtesy of the current vendors this superb kitchen/diner allows you to mix entertaining with functionality, firstly having a subtle dining area with wood grain effect laminate flooring as well as UPVC double glazed French doors looking out onto the rear aspect, with comfortable proportions able to accommodate a range of dining furniture as well as a power point for large fridge/freezer. Running adjacent is the well presented kitchen with dark tiled flooring throughout contrasting against a range of light coloured base units and drawers, recess and point for a gas cooker, recess and plumbing for full sized washing machine and an abundance of roll top working space as well inset stainless steel sink and drainer unit, complimentary yellow tiled splash back and half tiled walls leading up to wall mounted cupboard units, and the room itself having a range of power points, one ceiling light point and another single UPVC double glazed door leading out onto the rear garden.

### FIRST FLOOR LANDING

Having light beaming in via an obscure UPVC double glazed window to the side aspect, the landing provides ample storage space via an over stairs storage cupboard housing the combination boiler as well as slatted shelving, separately having one ceiling light point, loft hatch access and doors into:

## **BEDROOM ONE**

8' 9" x 11' 5" (2.67m x 3.48m)

Positioned to the rear of the property, this generously sized bedroom provides a wealth of space for a range of free standing bedroom furniture, and has power points, radiator, large UPVC double glazed window overlooking the rear aspect, ceiling light point, sliding door into:

#### **EN-SUITE**

5' 0" x 2' 2" (1.52m x 0.66m)

A convenient space integral to the main bedroom, the ensuite features a close coupled WC, wash basin in vanity unit with complementary tiled surround, ceiling light point.

#### **BEDROOM TWO**

10' 10" x 7' 10" (3.3m x 2.39m)

Enjoying an elevated outlook onto the front of the plot via the large UPVC double glazed window, this comfortable double bedroom will suit a range of free standing bedroom furniture and having power points, radiator, ceiling light point.

#### **BEDROOM THREE**

5' 10" x 7' 5" (1.78m x 2.26m)

The third bedroom presents an excellent opportunity to support a range of options providing space for both free standing bedroom furniture as well as free standing office furniture, and has power point, UPVC double glazed window looking out to the front, ceiling light point.

#### **BATHROOM**

5' 0" x 7' 9" (1.52m x 2.36m)

Fitted with a suite comprising panelled bath with hot and cold taps over, close coupled WC, pedestal hand wash basin with hot and cold taps over, tiled surrounds, UPVC double glazed window to the side, ceiling light point, water resistant flooring.