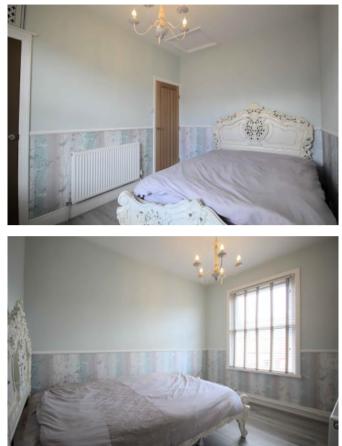

# BEDROOM ONE 3.4 x 3.7m (11'1 x 11'11)

A double room with tasteful décor, laminate flooring, radiator and a UPVC window.

# BEDROOM TWO 2.5 x 3.3m (8'4 x 10'11)

A double room with laminate flooring, storage cupboard, radiator and a UPVC window.