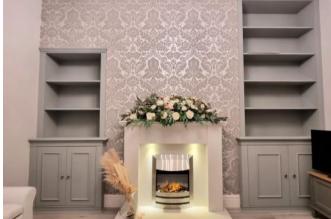

#### LIVING ROOM 3.4 x 3.7m (11'1 x 11'11)

Bespoke cabinets have been neatly built-in to both alcoves which sandwich an impressive living flame effect, electric fire that is housed within a tasteful marble fireplace. Completing this room to a high standard and spec is the designer wallpaper, laminate flooring, radiator, UPVC window, UPVC door and an eye catching large crystal chandelier.