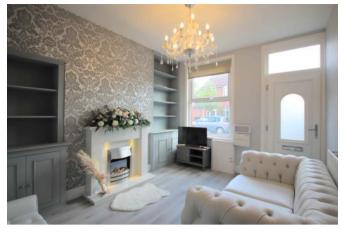

#### LIVING ROOM 3.4 x 3.7m (11'1 x 11'11)

Bespoke cabinets have been neatly built-in to both alcoves which sandwich an impressive living flame effect, electric fire that is housed within a tasteful marble fireplace. Completing this room to a high standard and spec is the designer wallpaper, laminate flooring, radiator, UPVC window, UPVC door and an eye catching large crystal chandelier.