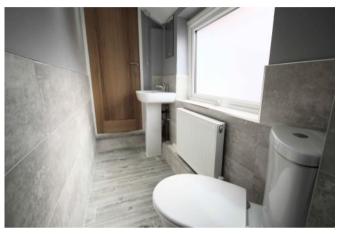

#### **SHOWER ROOM**

This stylish suite comprises of a large shower cubicle with a power shower that boasts both a handheld and rainfall shower heads, a low flush toilet and a pedestal sink. Completing this room are the tasteful wall and floor tiles, radiator, ceiling spotlights and a UPVC window.