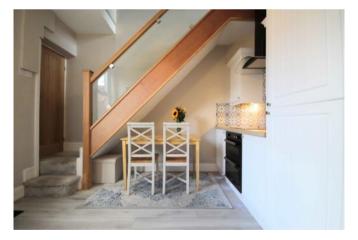

# KITCHEN (3.4 x 3.3m (11'1 x 10'11)

A modern fitted kitchen boasts ample storage space for this property and is complimented by the under unit lighting. Along with an integrated fridge, freezer and a washing machine, there is a built-in double electric oven with a matching induction hob and a stylish cooker hood above. The asterite sink has a chrome mixer tap looks out over the rear courtyard via a UPVC window. Finishing this room to a high spec and standard is the laminate floor, open staircase with a toughened glass banister and a UPVC stable door which opens out to the courtyard.

#### LANDING

The glass banister staircase leads up from the kitchen.