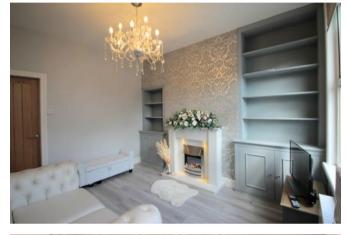

#### LIVING ROOM 3.4 x 3.7m (11'1 x 11'11)

Bespoke cabinets have been neatly built-in to both alcoves which sandwich an impressive living flame effect, electric fire that is housed within a tasteful marble fireplace. Completing this room to a high standard and spec is the designer wallpaper, laminate flooring, radiator, UPVC window, UPVC door and an eye catching large crystal chandelier.