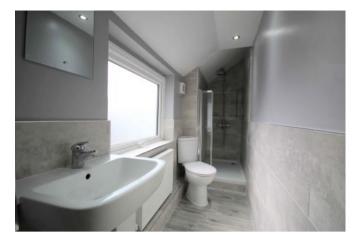

#### **SHOWER ROOM**

This stylish suite comprises of a large shower cubicle with a power shower that boasts both a handheld and rainfall shower heads, a low flush toilet and a pedestal sink. Completing this room are the tasteful wall and floor tiles, radiator, ceiling spotlights and a UPVC window.