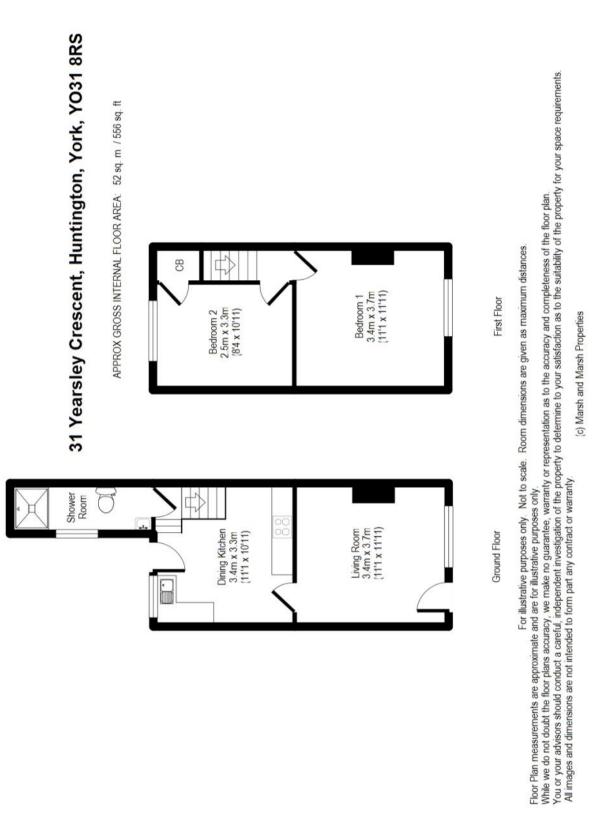

#### LIVING ROOM 3.4 x 3.7m (11'1 x 11'11)

Bespoke cabinets have been neatly built-in to both alcoves which sandwich an impressive living flame effect, electric fire that is housed within a tasteful marble fireplace. Completing this room to a high standard and spec is the designer wallpaper, laminate flooring, radiator, UPVC window, UPVC door and an eye catching large crystal chandelier.

# KITCHEN (3.4 x 3.3m (11'1 x 10'11)

A modern fitted kitchen boasts ample storage space for this property and is complimented by the under unit lighting. Along with an integrated fridge, freezer and a washing machine, there is a built-in double electric oven with a matching induction hob and a stylish cooker hood above. The asterite sink has a chrome mixer tap looks out over the rear courtyard via a UPVC window. Finishing this room to a high spec and standard is the laminate floor, open staircase with a toughened glass banister and a UPVC stable door which opens out to the courtyard.

#### **SHOWER ROOM**

This stylish suite comprises of a large shower cubicle with a power shower that boasts both a handheld and rainfall shower heads, a low flush toilet and a pedestal sink. Completing this room are the tasteful wall and floor tiles, radiator, ceiling spotlights and a UPVC window.

# BEDROOM ONE 3.4 x 3.7m (11'1 x 11'11)

A double room with tasteful décor, laminate flooring, radiator and a UPVC window.

# BEDROOM TWO 2.5 x 3.3m (8'4 x 10'11)

A double room with laminate flooring, storage cupboard, radiator and a UPVC window.