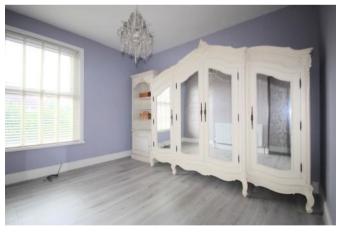

# BEDROOM ONE 3.4 x 3.7m (11'1 x 11'11)

A double room with tasteful décor, laminate flooring, radiator and a UPVC window.

# BEDROOM TWO 2.5 x 3.3m (8'4 x 10'11)

A double room with laminate flooring, storage cupboard, radiator and a UPVC window.