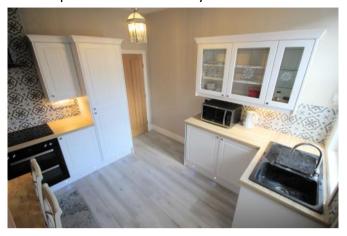

# KITCHEN (3.4 x 3.3m (11'1 x 10'11)

A modern fitted kitchen boasts ample storage space for this property and is complimented by the under unit lighting. Along with an integrated fridge, freezer and a washing machine, there is a built-in double electric oven with a matching induction hob and a stylish cooker hood above. The asterite sink has a chrome mixer tap looks out over the rear courtyard via a UPVC window. Finishing this room to a high spec and standard is the laminate floor, open staircase with a toughened glass banister and a UPVC stable door which opens out to the courtyard.