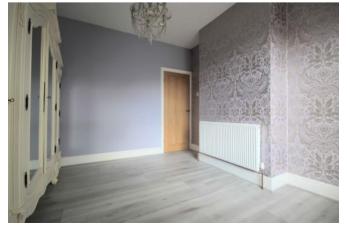

# BEDROOM ONE 3.4 x 3.7m (11'1 x 11'11)

A double room with tasteful décor, laminate flooring, radiator and a UPVC window.

# BEDROOM TWO 2.5 x 3.3m (8'4 x 10'11)

A double room with laminate flooring, storage cupboard, radiator and a UPVC window.