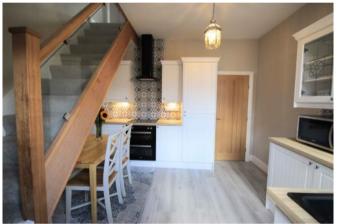

# KITCHEN (3.4 x 3.3m (11'1 x 10'11)

A modern fitted kitchen boasts ample storage space for this property and is complimented by the under unit lighting. Along with an integrated fridge, freezer and a washing machine, there is a built-in double electric oven with a matching induction hob and a stylish cooker hood above. The asterite sink has a chrome mixer tap looks out over the rear courtyard via a UPVC window. Finishing this room to a high spec and standard is the laminate floor, open staircase with a toughened glass banister and a UPVC stable door which opens out to the courtyard.

#### LANDING

The glass banister staircase leads up from the kitchen.