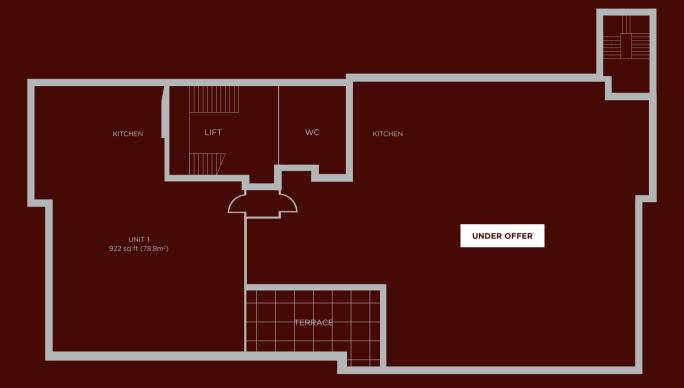

With comfort cooling, LED flush lighting, the beautifully presented space has been meticulously finished, with herringbone flooring and a bespoke fitted kitchen.

| Size    | Unit 1 – 922 Sq Ft (78.8m²) |
|---------|-----------------------------|
| Rent    | Unit 1 - £27,660            |
| Parking | Unit 1 - x1 Car Park Spaces |