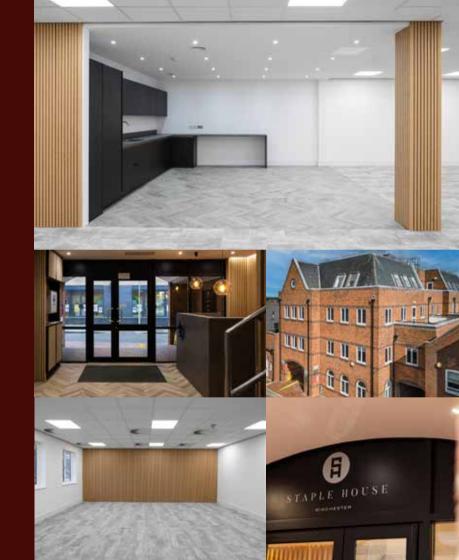

SO23 8SR

Staple House is a statement office building, conveniently located just behind Jewry Street on Staple Gardens, in central Winchester.

The suite has been comprehensively refurbished to provide Grade A+ lateral space, far reaching views, with direct lift access from the ground floor reception.

With comfort cooling, LED flush lighting, the beautifully presented space has been meticulously finished, with herringbone flooring and a bespoke fitted kitchen.

| Size    | Unit 1 – 922 Sq Ft (78.8m²) |
|---------|-----------------------------|
| Rent    | Unit 1 - £27,660            |
| Parking | Unit 1 - x1 Car Park Spaces |