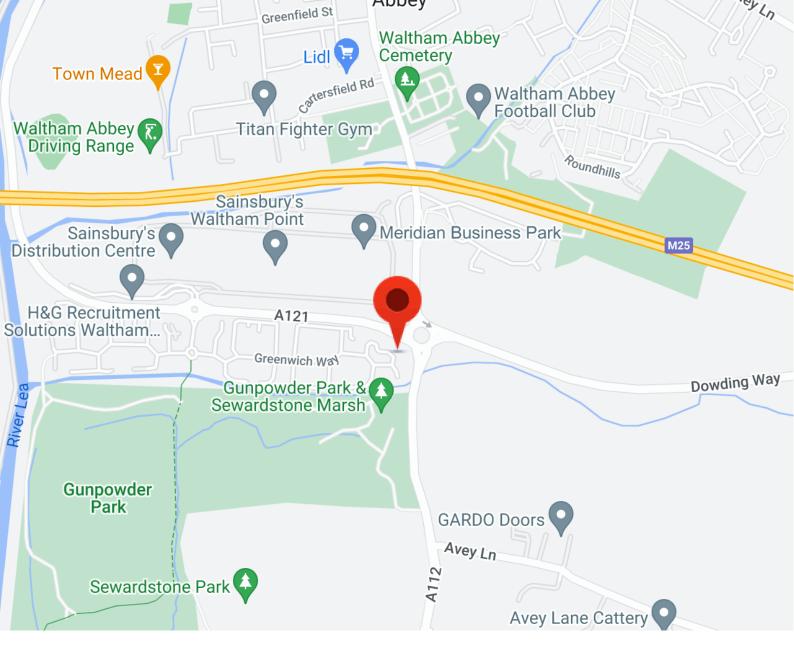

This bright and spacious property is located within the ever popular Meridian Park located on the outskirts of the historic Waltham Abbey town centre, with connections to Waltham Cross Railway (1.4 mi) and a short commute to both Chingford and Loughton.

The peaceful Gunpowder Park is right on your doorstep, providing the ideal venue for walkers, cyclists and the family dog, with the weekly 5k Park Run also taking place every Saturday morning.

This home also benefits from an allocated parking space, along with visitor parking, a large family bathroom with shower cubicle and a long lease of over 975 years.

Address: 13 Burrows Chase, EN9 3YX