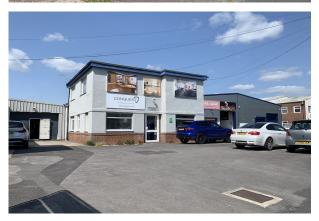

#### **Description**

The subject site comprises three factories, two that front Fitzherbert Road, each with two storey office content to the front. One of the units is currently used as a showroom and the other as a workshop. In between the two factories a store area has been provided linking the factories together with the third more modern factory to the rear of the site. All units have access to yard and parking and are interlinked, provide space for a multitude of occupiers.

#### **Specification**

Site Area approx. 0.71 acres

Three Phase Power

Concrete Floor

Concrete Yard

Parking onsite

Shutter Loading Doors

LED & spot lighting