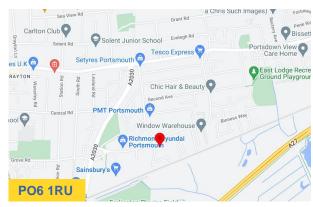

#### Location

Located on the established Farlington Industrial Estate to the north east of Portsmouth, the subject site benefits from extensive frontage to Fitzherbert Road. The estate is situated within a few miles of the A27 providing quick access to the M27, A3M and A259.

The site is located on the northern side of Fitzherbert Road, situated between Waterworks Road to the west and Fishers Grove to the east.