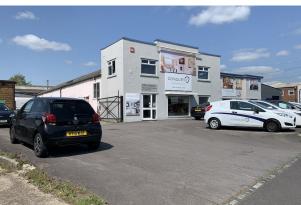

#### **Description**

The subject site comprises three factories, two that front Fitzherbert Road, each with two storey office content to the front. One of the units is currently used as a showroom and the other as a workshop. In between the two factories a store area has been provided linking the factories together with the third more modern factory to the rear of the site. All units have access to yard and parking and are interlinked, provide space for a multitude of occupiers.

#### **Specification**

Site Area approx. 0.71 acres

Three Phase Power

Concrete Floor

Concrete Yard

Parking onsite

Shutter Loading Doors

LED & spot lighting