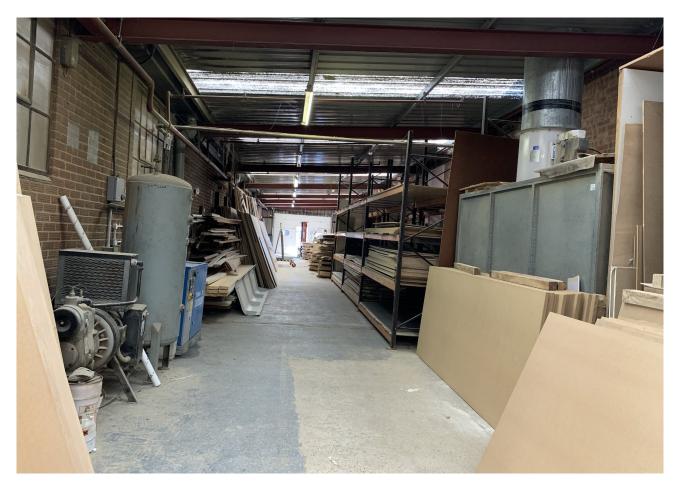

#### **Description**

The subject site comprises three factories, two that front Fitzherbert Road, each with two storey office content to the front. One of the units is currently used as a showroom and the other as a workshop. In between the two factories a store area has been provided linking the factories together with the third more modern factory to the rear of the site. All units have access to yard and parking and are interlinked, provide space for a multitude of occupiers.

#### Accommodation

The accommodation comprises the following areas:

| Name                        | sq ft  | sq m     | Availability |
|-----------------------------|--------|----------|--------------|
| Unit - Reception & Showroom | 6,450  | 599.22   | Available    |
| Unit - Rear Factory         | 4,324  | 401.71   | Available    |
| Unit - Wood Store           | 2,721  | 252.79   | Available    |
| Unit - Showroom & Mill      | 6,604  | 613.53   | Available    |
| Total                       | 20,099 | 1,867.25 |              |