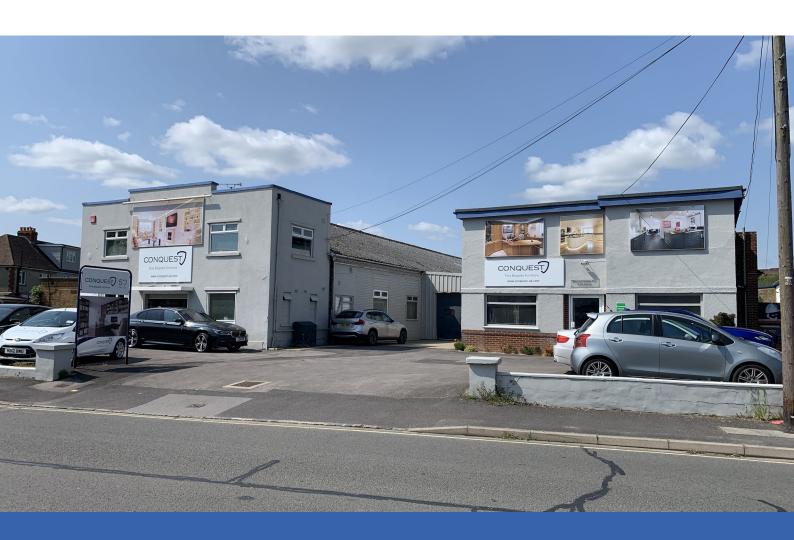

# Former Conquest Fitted Furniture Showroom, Fitzherbert Road, Farlington, Portsmouth, PO6 1RU

Rare & Highly Prominent Freehold Industrial Site

#### **Description**

The subject site comprises three factories, two that front Fitzherbert Road, each with two storey office content to the front. One of the units is currently used as a showroom and the other as a workshop. In between the two factories a store area has been provided linking the factories together with the third more modern factory to the rear of the site. All units have access to yard and parking and are interlinked, provide space for a multitude of occupiers.

#### Location

Located on the established Farlington Industrial Estate to the north east of Portsmouth, the subject site benefits from extensive frontage to Fitzherbert Road. The estate is situated within a few miles of the A27 providing quick access to the M27, A3M and A259.

The site is located on the northern side of Fitzherbert Road, situated between Waterworks Road to the west and Fishers Grove to the east.