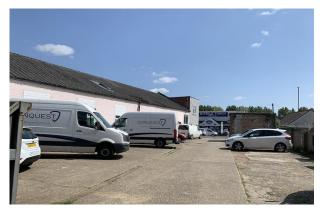

#### **Description**

The subject site comprises three factories, two that front Fitzherbert Road, each with two storey office content to the front. One of the units is currently used as a showroom and the other as a workshop. In between the two factories a store area has been provided linking the factories together with the third more modern factory to the rear of the site. All units have access to yard and parking and are interlinked, provide space for a multitude of occupiers.

The site is located on the northern side of Fitzherbert Road, situated between Waterworks Road to the west and Fishers Grove to the east.

#### **Specification**

Site Area approx. 0.71 acres

Three Phase Power

Concrete Floor

Concrete Yard

Parking onsite

Shutter Loading Doors

LED & spot lighting