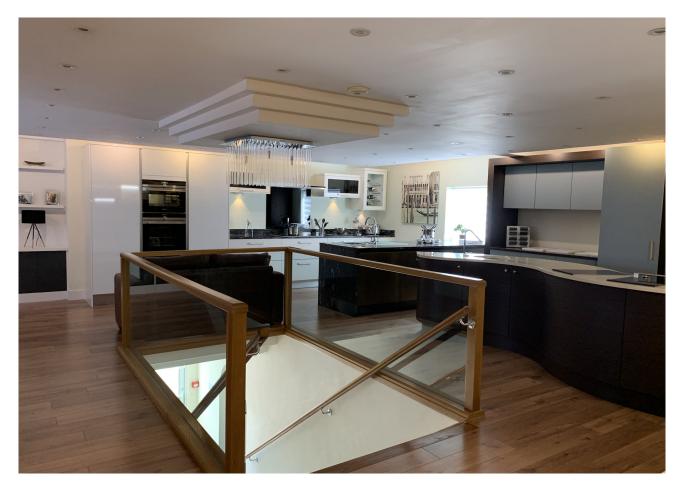

#### **Description**

The subject site comprises three factories, two that front Fitzherbert Road, each with two storey office content to the front. One of the units is currently used as a showroom and the other as a workshop. In between the two factories a store area has been provided linking the factories together with the third more modern factory to the rear of the site. All units have access to yard and parking and are interlinked, provide space for a multitude of occupiers.