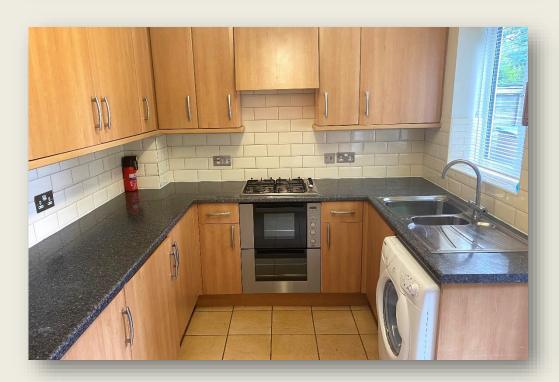

## Recently Updated Modern Mid Terrace Two Bedroom Home with Private Garden, Allocated Parking In A Quiet Cul-De-Sac Close To The City Centre Of Oxford.

**29 Lakefield** is a well-appointed light and airy Two-bedroom terraced. On entering through the entrance porch, you enter into the living room with wooden flooring, through to the refitted kitchen with appliances including gas hob and electric double oven, concealed cooker hood, built in fridge and freezer units, and washing machine.