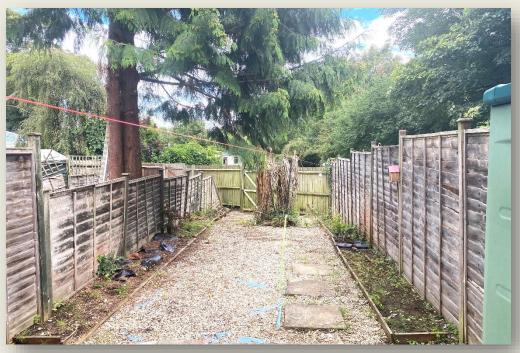

On the first floor there are two bedrooms, both doubles, one with a built-in double wardrobe. There is a bathroom with electric shower.

There is full gas central heating, recent new double glazing throughout, with enclosed low maintenance garden at rear, allocated off-road parking for one car. (possible garage rental available at an additional £75 pcm if desired).