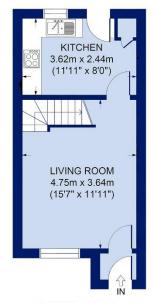

The property comprises the following with all dimensions being approximate only.

GROUND FLOOR GROSS INTERNAL FLOOR AREA 300 SQ FT FIRST FLOOR GROSS INTERNAL FLOOR AREA 288 SQ FT

APPROX. GROSS INTERNAL FLOOR AREA 588 SQ FT / 55 SQ M 29 LAKEFIELD OX4 4LZ

All measurements of walls, doors, windows and fitting and appliances, including their size and location, are shown as standard sizes and therefore cannot be regarded as a representation by the seller.