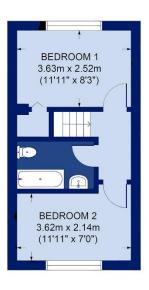

The property comprises the following with all dimensions being approximate only.

GROUND FLOOR GROSS INTERNAL FLOOR AREA 300 SQ FT FIRST FLOOR GROSS INTERNAL FLOOR AREA 288 SQ FT

APPROX. GROSS INTERNAL FLOOR AREA 588 SQ FT / 55 SQ M 29 LAKEFIELD OX4 4LZ

All measurements of walls, doors, windows and fitting and appliances, including their size and location, are shown as standard sizes and therefore cannot be regarded as a representation by the seller.