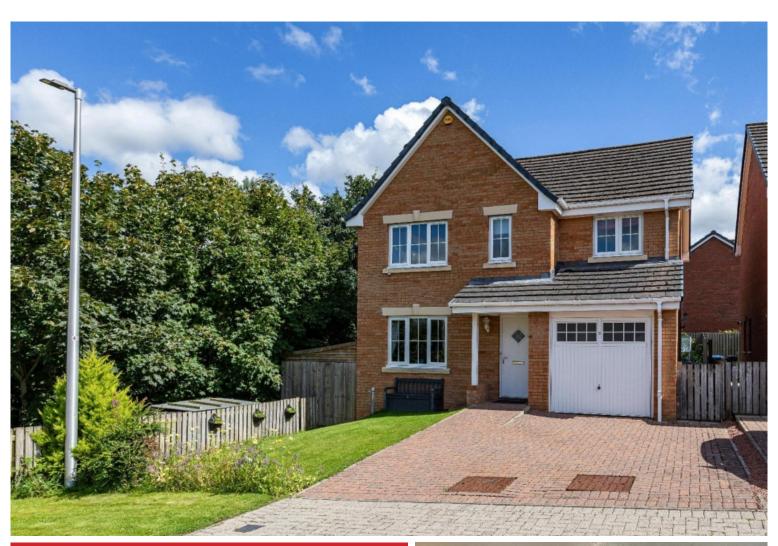

## 6 Loch View, Tweedbank, TD1 3TA

Guide Price £300,000

Tucked away in the corner of a quiet residential cul de sac, 6 Loch View boasts an enviably private position in this modern development of housing in the sought after village of Tweedbank. This is an ideal family home, presented throughout in very good order ensuring it is ready to move into, with the kitchen and dining room having been opened up by the present owner to create a spacious, bright and light dining kitchen which is the focal point of the home. Double doors from the kitchen lead into the cosy family lounge which is fitted with a wood burning stove. The layout is well planned and comfortably proportioned with four good sized bedrooms upstairs; one of which is en-suite and there is a well appointed bathroom. Outside, the gardens are particularly private and have been well maintained, featuring a large deck to the rear making an excellent entertainment space. A garage and drive ensure there is ample private parking. The property is ideally placed for access to the Borders Railway as well as all the amenities on offer within the village.

Gas Central Heating Double Glazing

Well kept private gardens Garage Drive