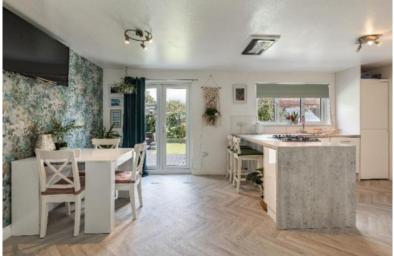

## 6 Loch View, Tweedbank, TD1 3TA

Guide Price £300,000

Tucked away in the corner of a quiet residential cul de sac, 6 Loch View boasts an enviably private position in this modern development of housing in the sought after village of Tweedbank. This is an ideal family home, presented throughout in very good order ensuring it is ready to move into, with the kitchen and dining room having been opened up by the present owner to create a spacious, bright and light dining kitchen which is the focal point of the home. Double doors from the kitchen lead into the cosy family lounge which is fitted with a wood burning stove. The layout is well planned and comfortably proportioned with four good sized bedrooms upstairs; one of which is en-suite and there is a well appointed bathroom. Outside, the gardens are particularly private and have been well maintained, featuring a large deck to the rear making an excellent entertainment space. A garage and drive ensure there is ample private parking. The property is ideally placed for access to the Borders Railway as well as all the amenities on offer within the village.

# 6 Loch View, Tweedbank, TD1 3TA

Guide Price £300,000

Ground Floor Entrance Hall Lounge Large Dining Kitchen with patio doors to the rear Utility Room Downstairs WC

First Floor: Four Bedrooms (master en-suite) Family Bathroom