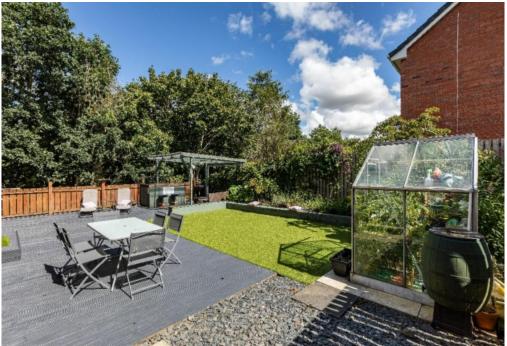

## 6 Loch View, Tweedbank, TD1 3TA

Guide Price £300,000

Tucked away in the corner of a quiet residential cul de sac, 6 Loch View boasts an enviably private position in this modern development of housing in the sought after village of Tweedbank. This is an ideal family home, presented throughout in very good order ensuring it is ready to move into, with the kitchen and dining room having been opened up by the present owner to create a spacious, bright and light dining kitchen which is the focal point of the home. Double doors from the kitchen lead into the cosy family lounge which is fitted with a wood burning stove. The layout is well planned and comfortably proportioned with four good sized bedrooms upstairs; one of which is en-suite and there is a well appointed bathroom. Outside, the gardens are particularly private and have been well maintained, featuring a large deck to the rear making an excellent entertainment space. A garage and drive ensure there is ample private parking. The property is ideally placed for access to the Borders Railway as well as all the amenities on offer within the village.

Gas Central Heating Double Glazing

Well kept private gardens Garage Drive