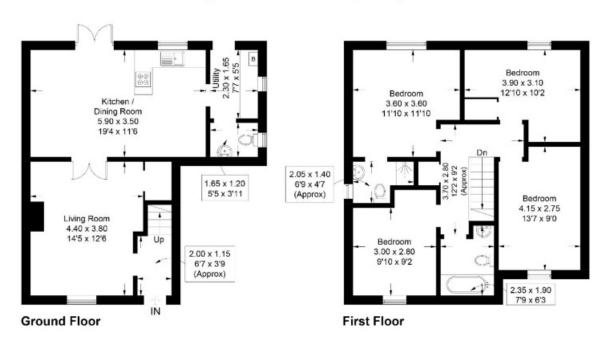

# 6 Loch View, Tweedbank, TD1 3TA

Guide Price £300,000

Ground Floor Entrance Hall Lounge Large Dining Kitchen with patio doors to the rear Utility Room Downstairs WC

First Floor: Four Bedrooms (master en-suite) Family Bathroom

#### 6 Loch View, Tweedbank, TD1 3TA

Approximate Gross Internal Area = 110.5 sq m / 1189 sq ft

Illustration for identification purposes only, measurements are approximate, not to scale, floorplansUsketch.com © (ID996775)