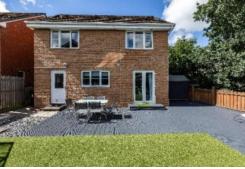

## 6 Loch View, Tweedbank, TD1 3TA

Guide Price £300,000

Tucked away in the corner of a quiet residential cul de sac, 6 Loch View boasts an enviably private position in this modern development of housing in the sought after village of Tweedbank. This is an ideal family home, presented throughout in very good order ensuring it is ready to move into, with the kitchen and dining room having been opened up by the present owner to create a spacious, bright and light dining kitchen which is the focal point of the home. Double doors from the kitchen lead into the cosy family lounge which is fitted with a wood burning stove. The layout is well planned and comfortably proportioned with four good sized bedrooms upstairs; one of which is en-suite and there is a well appointed bathroom. Outside, the gardens are particularly private and have been well maintained, featuring a large deck to the rear making an excellent entertainment space. A garage and drive ensure there is ample private parking. The property is ideally placed for access to the Borders Railway as well as all the amenities on offer within the village.

Gas Central Heating Double Glazing

Well kept private gardens Garage Drive