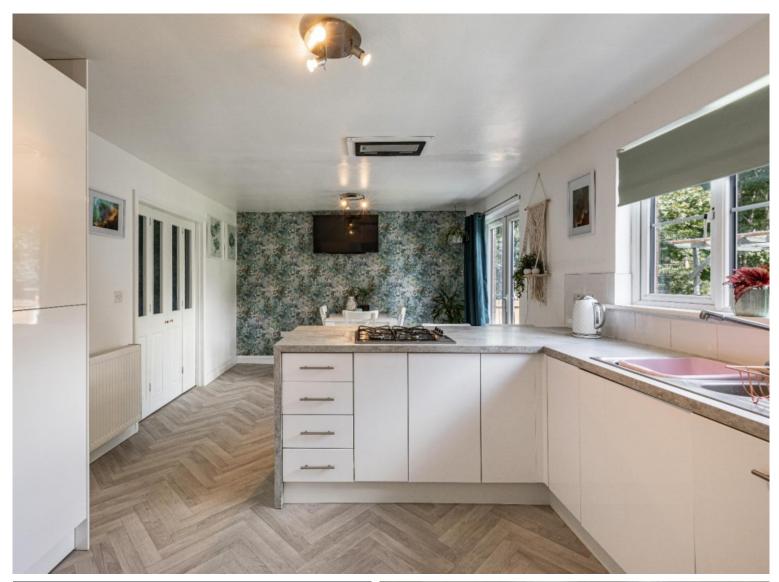

## 6 Loch View, Tweedbank, TD1 3TA

Guide Price £300,000

Tucked away in the corner of a quiet residential cul de sac, 6 Loch View boasts an enviably private position in this modern development of housing in the sought after village of Tweedbank. This is an ideal family home, presented throughout in very good order ensuring it is ready to move into, with the kitchen and dining room having been opened up by the present owner to create a spacious, bright and light dining kitchen which is the focal point of the home. Double doors from the kitchen lead into the cosy family lounge which is fitted with a wood burning stove. The layout is well planned and comfortably proportioned with four good sized bedrooms upstairs; one of which is en-suite and there is a well appointed bathroom. Outside, the gardens are particularly private and have been well maintained, featuring a large deck to the rear making an excellent entertainment space. A garage and drive ensure there is ample private parking. The property is ideally placed for access to the Borders Railway as well as all the amenities on offer within the village.

# 6 Loch View, Tweedbank, TD1 3TA

Guide Price £300,000

Ground Floor Entrance Hall Lounge Large Dining Kitchen with patio doors to the rear Utility Room Downstairs WC

First Floor: Four Bedrooms (master en-suite) Family Bathroom