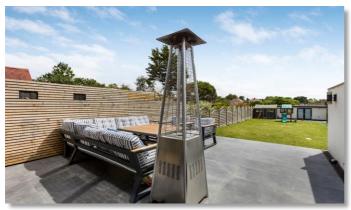

OIEO: £1,250,000 Freehold

An absolutely stunning 4 bedroom 3 bathroom semi-detached family home situated in this sought after location close to all amenities. The current owners have done extensive refurbishment and extensions throughout. The accommodation is set out on 3 levels and has over 2,500 sq ft internally. There is a superb open plan kitchen/diner to the rear with a vaulted family room off this. The kitchen is 'Schmidt', with ceramic working tops. The rear garden is south facing and approx. 125ft and features a 725ft square summer house with wc and shower. This property can only be appreciated with an internal viewing.

#### DESCRIPTION

An absolutely stunning 4 bedroom 3 bathroom semi-detached family home situated in this sought after location close to all amenities. The current owners have done extensive refurbishment and extensions throughout. The accommodation is set out on 3 levels and has over 2,500sq ft internally. There is a superb open plan kitchen/diner to the rear with a vaulted family room off this. The kitchen is 'Schmidt', with ceramic working tops. The rear garden is south facing and approx. 125ft and features a 725ft square summer house with wc and shower. This property can only be appreciated with an internal viewing.

# ACCOMMODATION

**GROUND FLOOR -**LARGE RECEPTION HALLWAY FRONT RECEPTION ROOM **GUEST CLOAKROOM** LOUNGE **KITCHEN/DINER** UTILITY ROOM FAMILY ROOM **FIRST FLOOR -3 BEDROOMS (ONE WITH EN-SUITE AND JULIET BALCONY)** FAMILY BATHROOM **SECOND FLOOR -**BEDROOM AND SHOWER ROOM. **EXTERIOR** -APPROX 125FT SOUTH FACING REAR GARDEN OFF STREET PARKING FOR SEVERAL VEHICLES SUMMER HOUSE WITH CLOAKROOM AND SHOWER ROOM