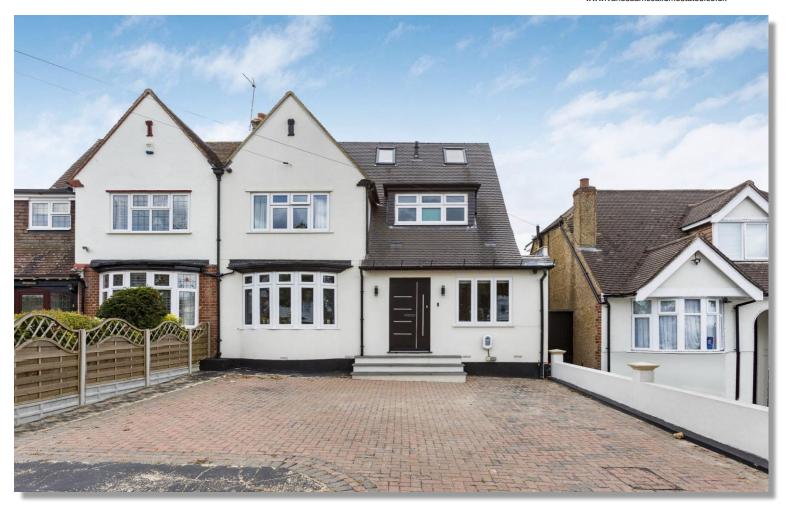

OIEO: £1,250,000 Freehold

An absolutely stunning 4 bedroom 3 bathroom semi-detached family home situated in this sought after location close to all amenities. The current owners have done extensive refurbishment and extensions throughout. The accommodation is set out on 3 levels and has over 2,500 sq ft internally. There is a superb open plan kitchen/diner to the rear with a vaulted family room off this. The kitchen is 'Schmidt', with ceramic working tops. The rear garden is south facing and approx. 125ft and features a 725ft square summer house with wc and shower. This property can only be appreciated with an internal viewing.

#### DESCRIPTION

An absolutely stunning 4 bedroom 3 bathroom semi-detached family home situated in this sought after location close to all amenities. The current owners have done extensive refurbishment and extensions throughout. The accommodation is set out on 3 levels and has over 2,500sq ft internally. There is a superb open plan kitchen/diner to the rear with a vaulted family room off this. The kitchen is 'Schmidt', with ceramic working tops. The rear garden is south facing and approx. 125ft and features a 725ft square summer house with wc and shower. This property can only be appreciated with an internal viewing.