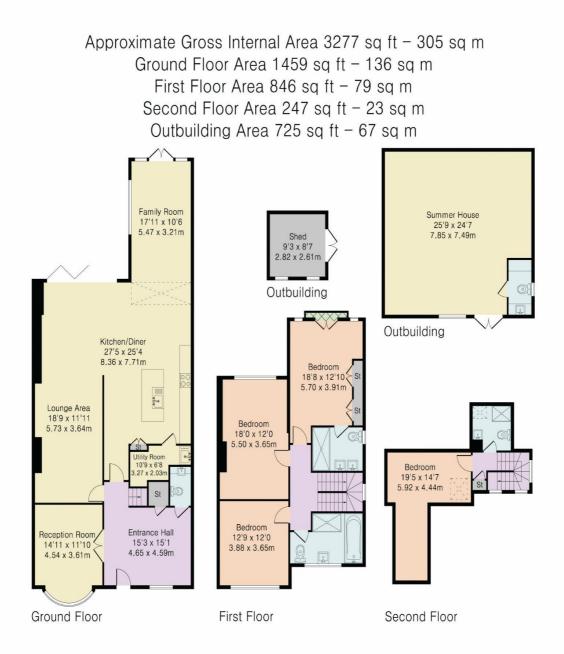

OIEO: £1,250,000 Freehold

An absolutely stunning 4 bedroom 3 bathroom semi-detached family home situated in this sought after location close to all amenities. The current owners have done extensive refurbishment and extensions throughout. The accommodation is set out on 3 levels and has over 2,500 sq ft internally. There is a superb open plan kitchen/diner to the rear with a vaulted family room off this. The kitchen is 'Schmidt', with ceramic working tops. The rear garden is south facing and approx. 125ft and features a 725ft square summer house with wc and shower. This property can only be appreciated with an internal viewing.

#### DESCRIPTION

An absolutely stunning 4 bedroom 3 bathroom semi-detached family home situated in this sought after location close to all amenities. The current owners have done extensive refurbishment and extensions throughout. The accommodation is set out on 3 levels and has over 2,500sq ft internally. There is a superb open plan kitchen/diner to the rear with a vaulted family room off this. The kitchen is 'Schmidt', with ceramic working tops. The rear garden is south facing and approx. 125ft and features a 725ft square summer house with wc and shower. This property can only be appreciated with an internal viewing.

# ACCOMMODATION

**GROUND FLOOR -**LARGE RECEPTION HALLWAY FRONT RECEPTION ROOM **GUEST CLOAKROOM** LOUNGE **KITCHEN/DINER** UTILITY ROOM FAMILY ROOM **FIRST FLOOR -3 BEDROOMS (ONE WITH EN-SUITE AND JULIET BALCONY)** FAMILY BATHROOM **SECOND FLOOR -**BEDROOM AND SHOWER ROOM. **EXTERIOR** -APPROX 125FT SOUTH FACING REAR GARDEN OFF STREET PARKING FOR SEVERAL VEHICLES SUMMER HOUSE WITH CLOAKROOM AND SHOWER ROOM

Although Pink Plan Itd ensures the highest level of accuracy, measurements of doors, windows and rooms are approximate and no responsibility is taken for error, omission or misstatement. These plans are for representation purposes only as defined by RICS code of measuring practise. No guarantee is given on total square footage of the property within this plan. The figure icon is for initial guidance only and should not be relied on as a basis of valuation.