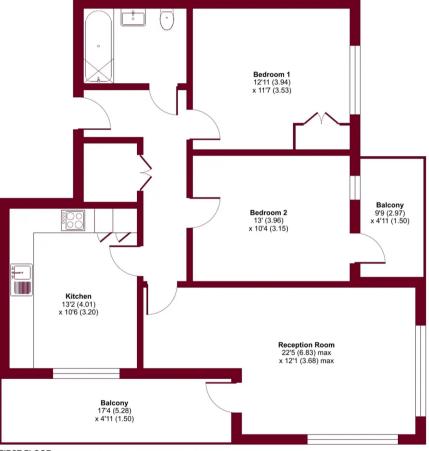

## Newcastle Court, Eastcote Lane, Northolt, UB5

Approximate Area = 842 sq ft / 78.2 sq m For identification only - Not to scale

FIRST FLOOR

Floor plan produced in accordance with RICS Property Measurement Standards incorporating International Property Measurement Standards (IPMS2 Residential), ©ntchecom 2023. Produced for Lawrence Rand. REF: 963296