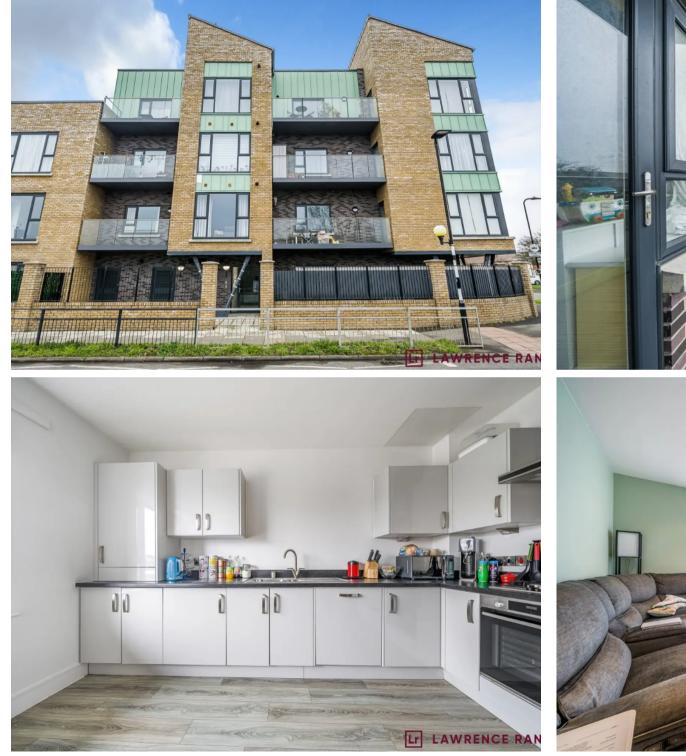

## Northolt, Northolt

A great opportunity to get on to the property ladder - 25% ownership is available for this spacious two double bedroom apartment being sold with no on...

Council Tax band: D

Tenure: Leasehold

- • Two double bedrooms
- • Kitchen/Breakfast room
- • No chain
- • Long lease
- • 25% 100% purchase options
- • Two balconys
- • Living room
- • Superb condition throughout