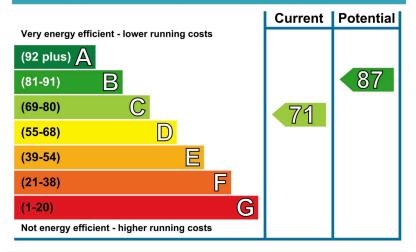

## £1,150 pcm Vereland Road, Weston-Super-Mare, North Somerset, BS24

Available from mid September this 2 bedroomed semi detached bungalow in village location

- Semi Detached Bungalow
- 2 Bedrooms
- Garage & Parking
- Sough After Location
- EER C | EIR C
- 1 Months Deposit & 1 Month Rent in Advance