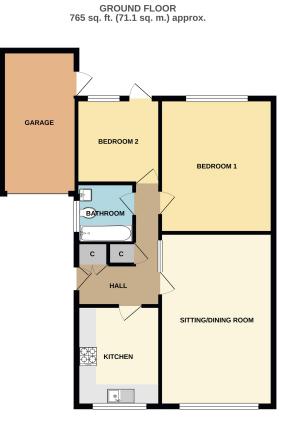

## £1,150 pcm Vereland Road, Weston-Super-Mare, North Somerset, BS24

TOTAL FLOOR AREAS: 765 sq. 11, (7.1.1.sq, m), approx. TOTAL FLOOR AREAS: 765 sq. 11, (7.1.1.sq, m), approx. Total some and any other terms are approximative approx. The synthesis contrade there assumements: of allows, which are all any other terms are approximative approx. Total synthesis and any other terms are approximative approximative by any prompective parchares. The sine is not function and any other terms are approximately and any other any other approximation and any other approximative approximative